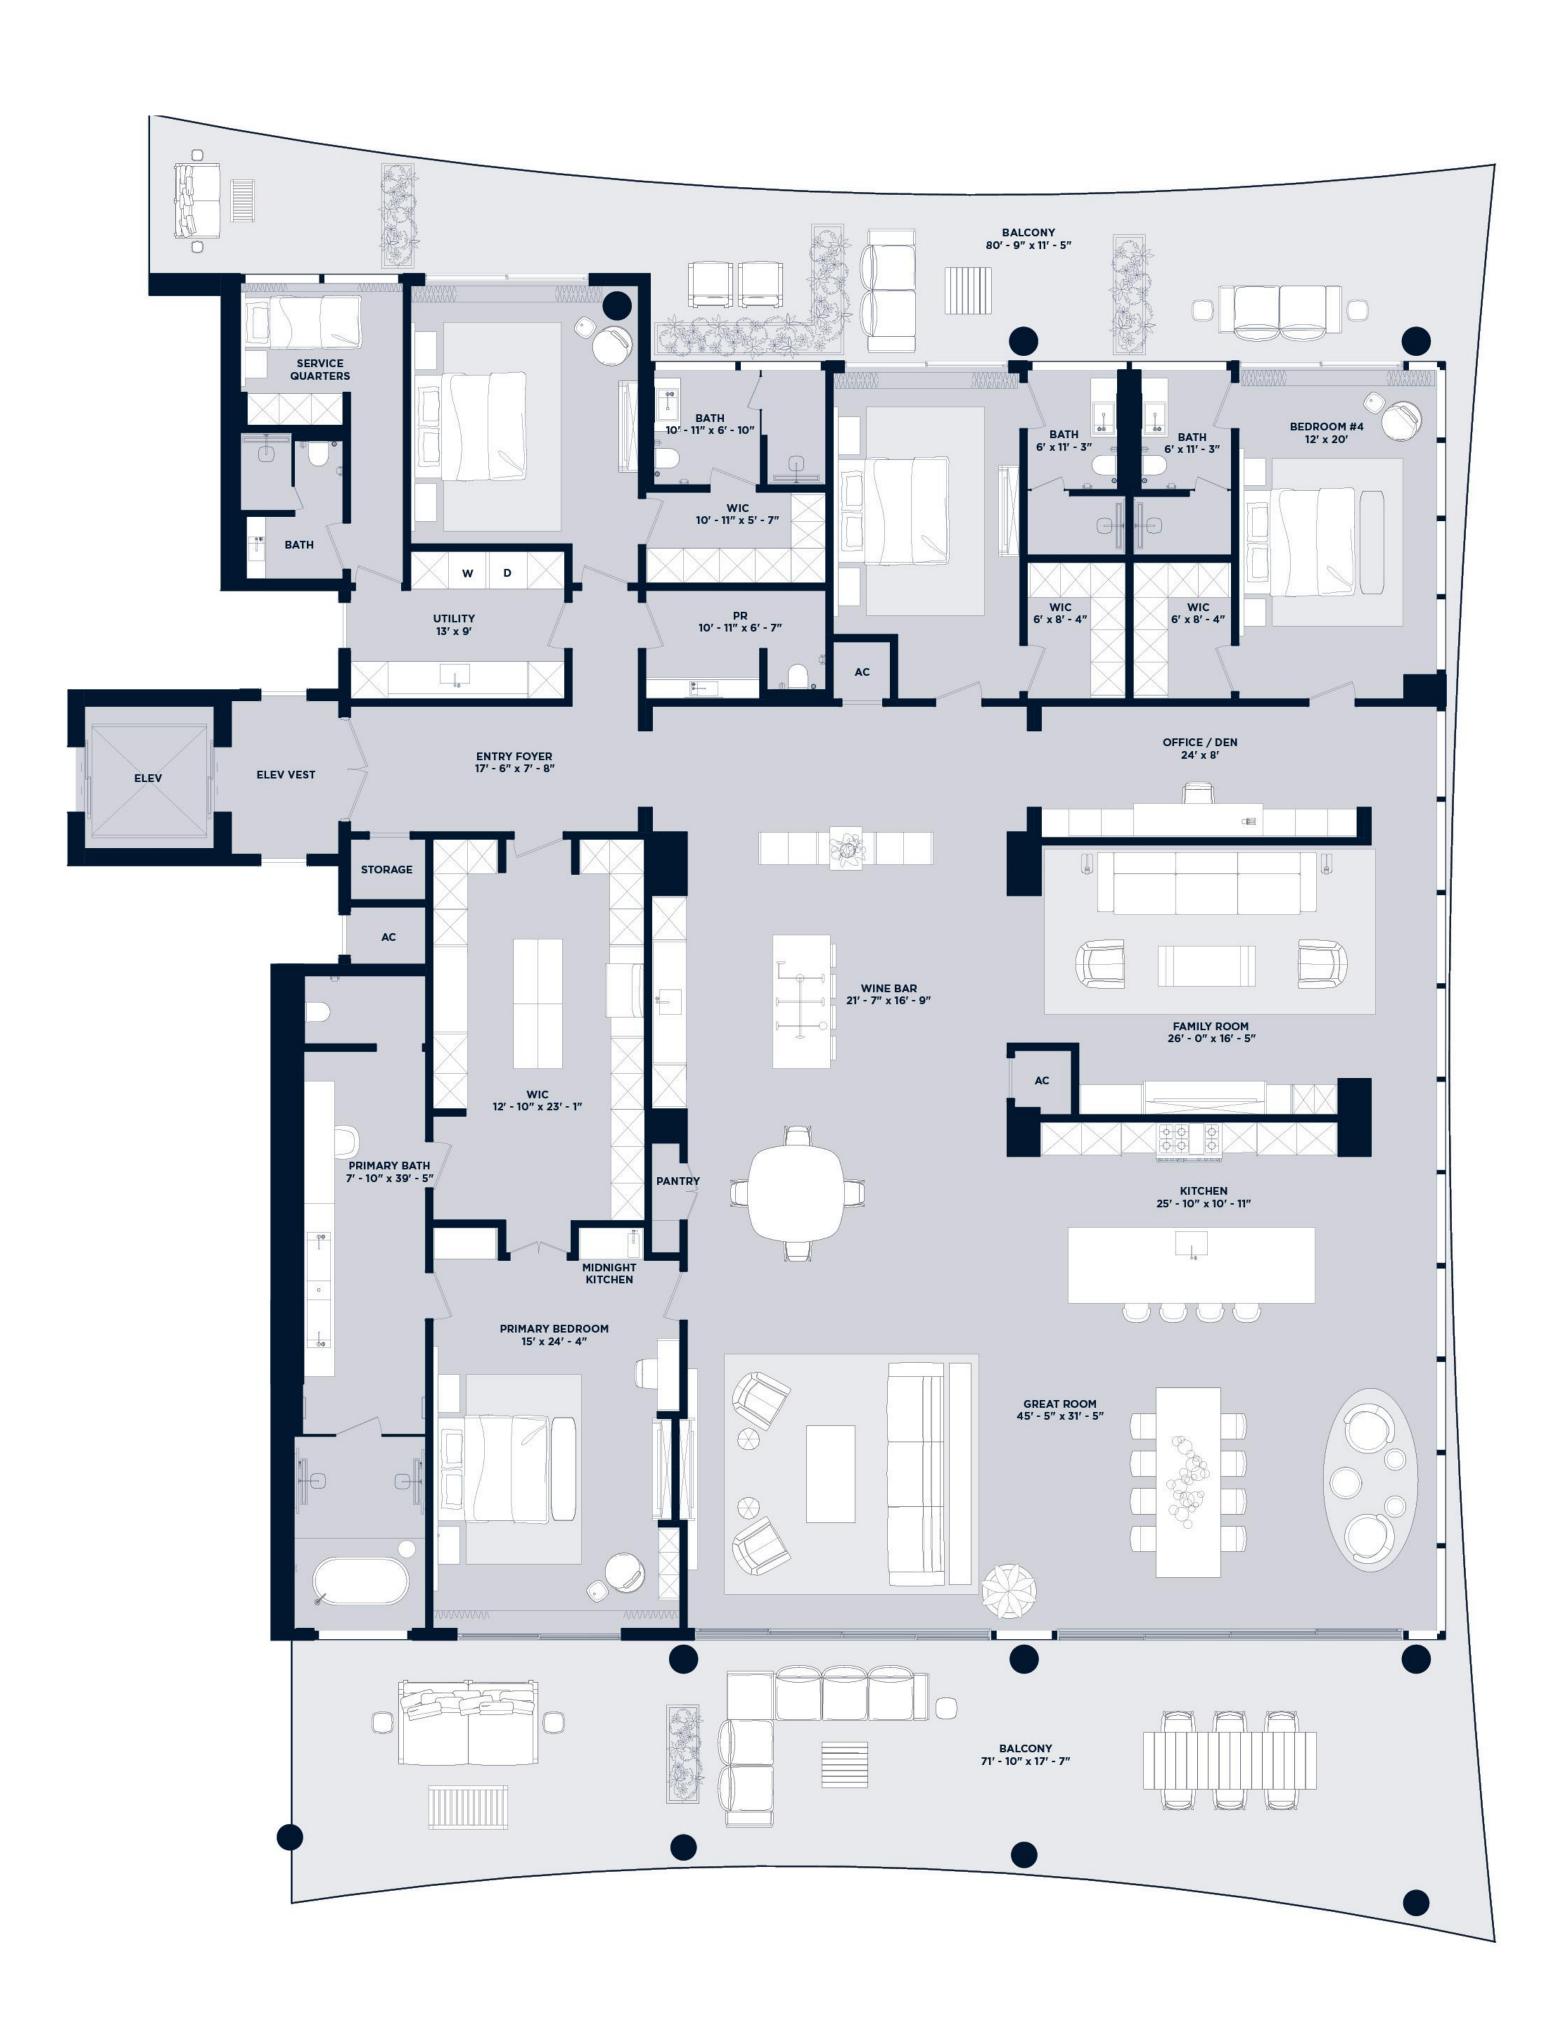

## Residences 210-І & 310-І

4 Bedroom | 5.5 Bathroom

## Residence 210

| UNIT    |  |
|---------|--|
| BALCONY |  |
| ROOFTOP |  |
| TOTAL   |  |
|         |  |

5,661 sf 1,830 sf 3,313 sf 10,804 sf

5,661 sf 1,830 sf 3,927 sf 11,418 sf