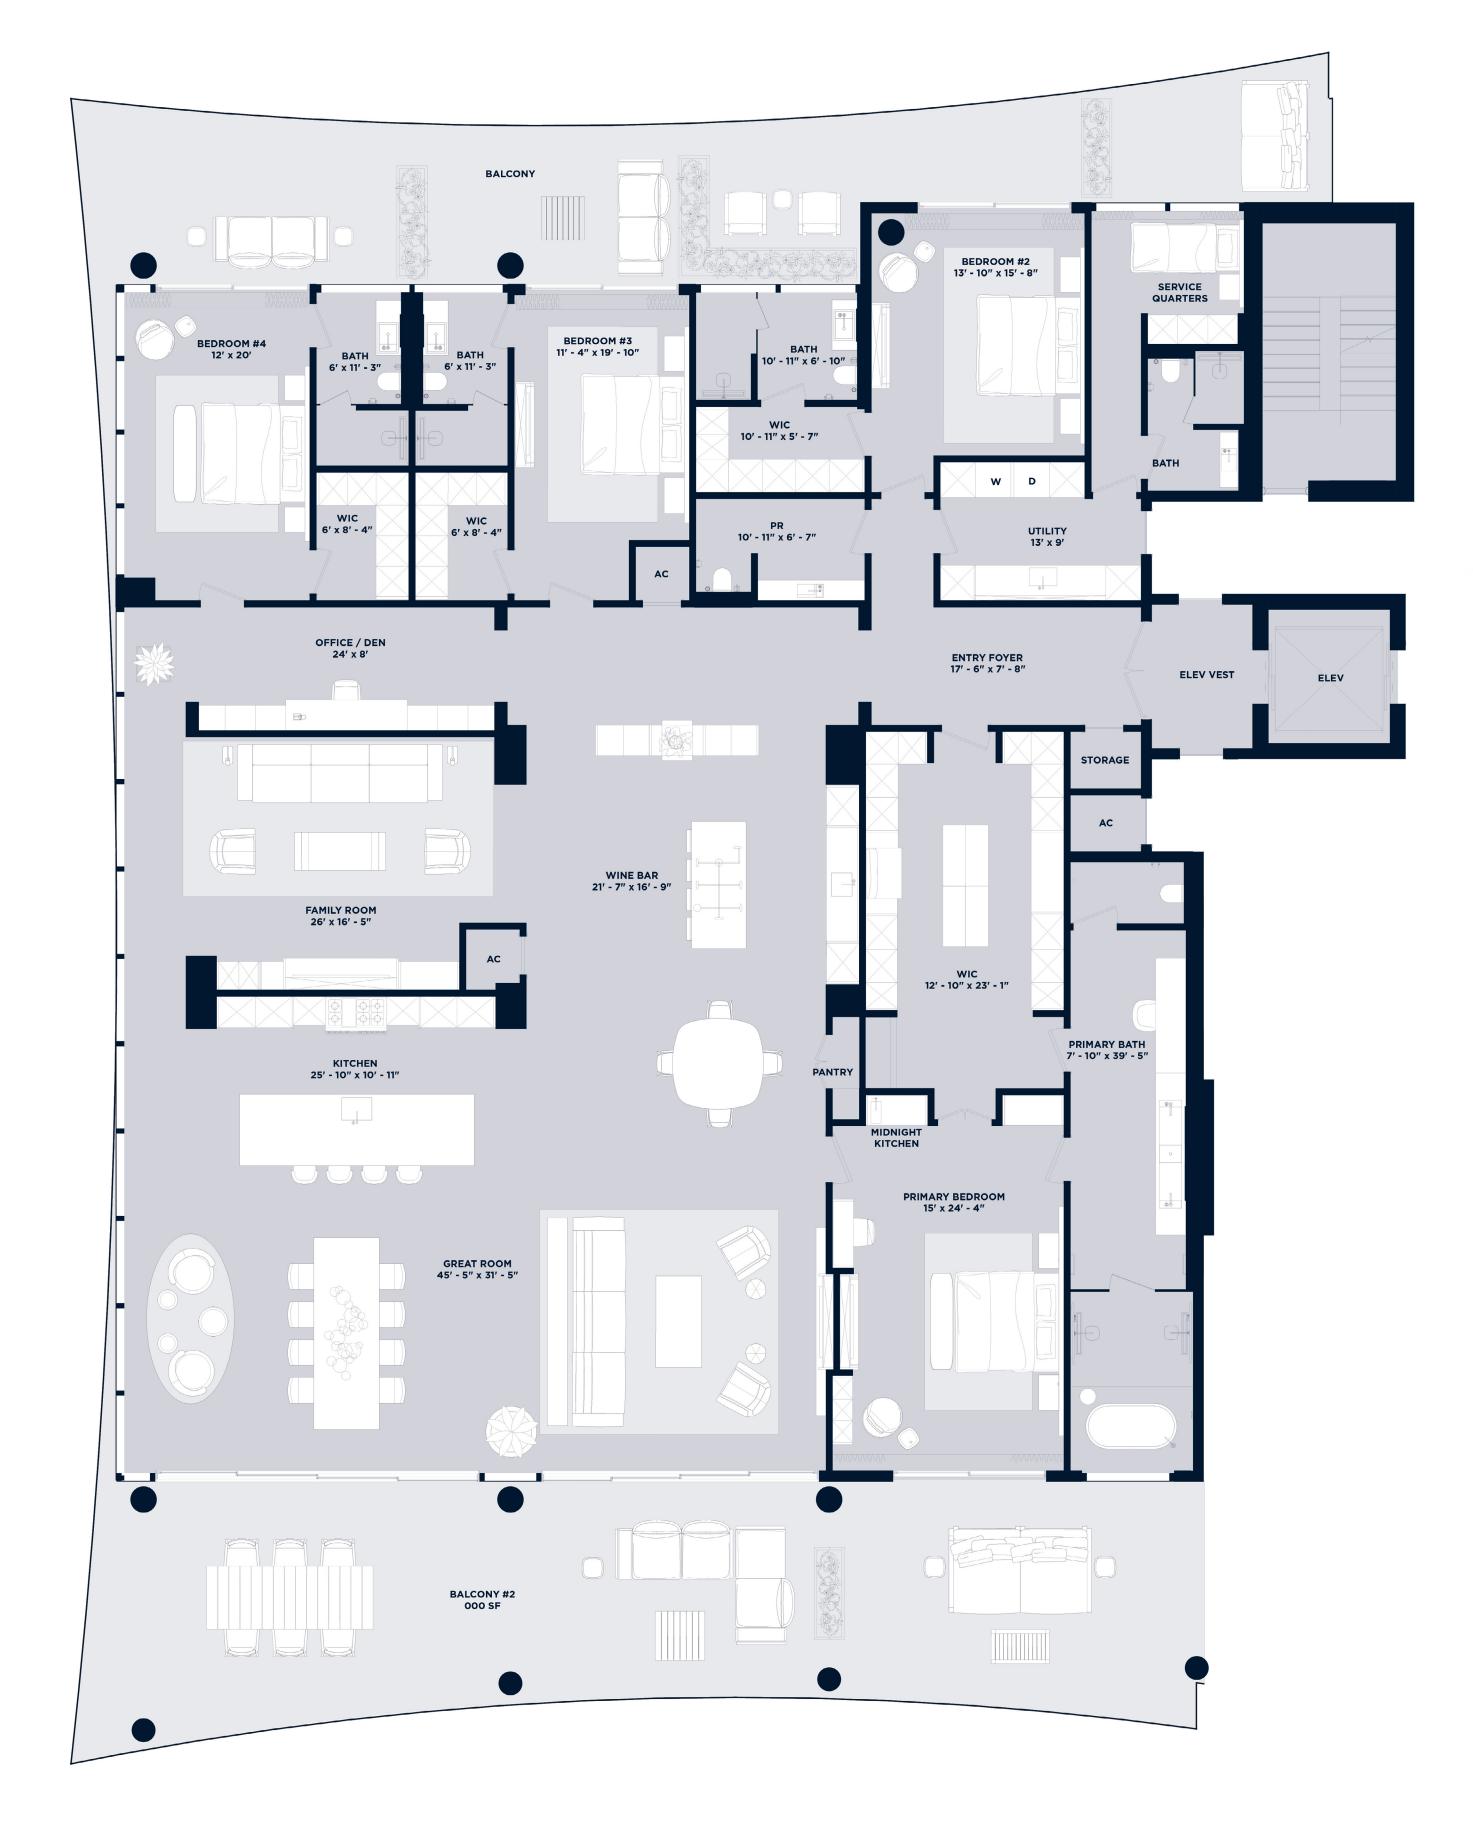

#### INTRACOASTAL

# Residences 201-I & 301-I

4 Bedroom | 5.5 Bathroom

### Residence 201

5,661 sf 1,858 sf 3,327 sf 10,846 sf

## Residence 301

5,661 sf 1,858 sf 4,020 sf 11,539 sf

Intimate Waterfront Living