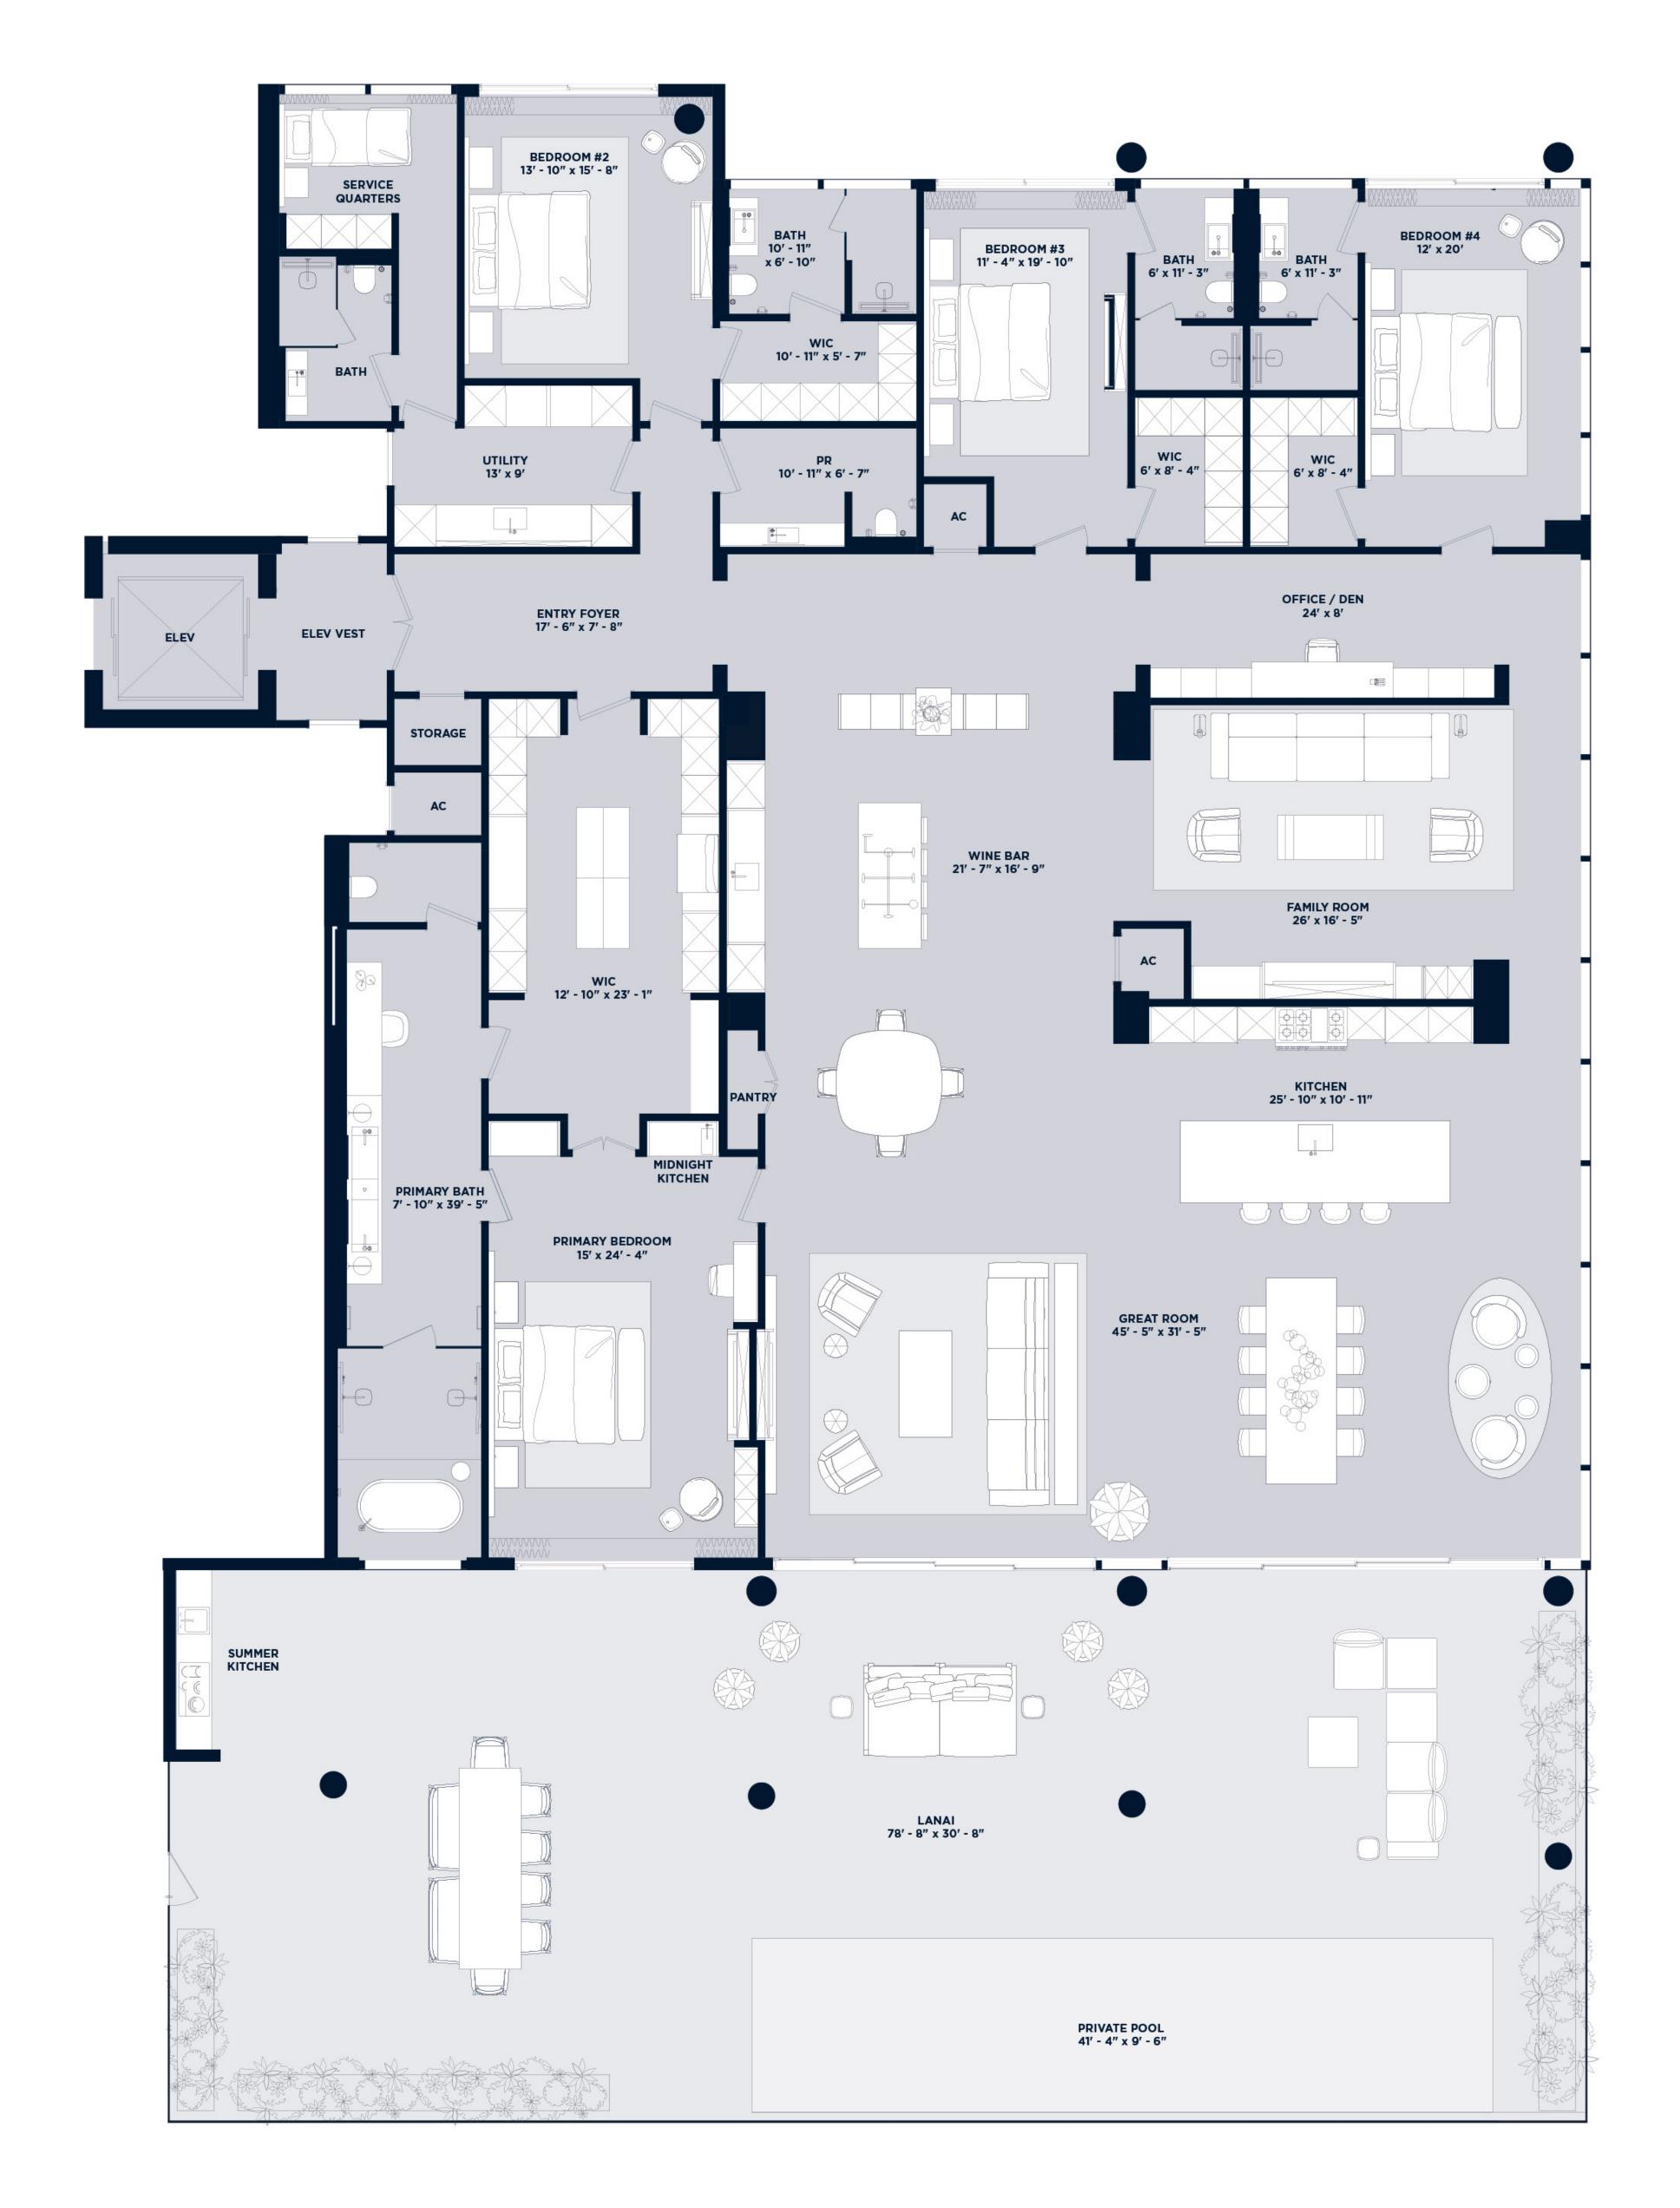

## Residence 110-I

4 Bedroom | 5.5 Bathroom

 UNIT
 5,661 sf

 LANAI + POOL
 2,434 sf

 GARAGE
 622 sf

 TOTAL
 8,717 sf

Intimate Waterfront Living