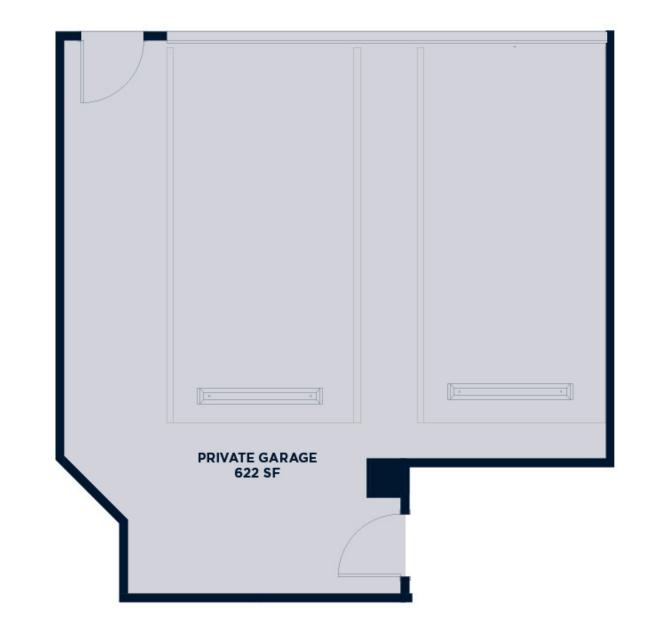

## Residence 110-I

4 Bedroom | 5.5 Bathroom

 UNIT
 5,661 sf

 LANAI + POOL
 2,434 sf

 GARAGE
 622 sf

 TOTAL
 8,717 sf

Intimate Waterfront Living

## \*FPO GARAGE LOCATION\*