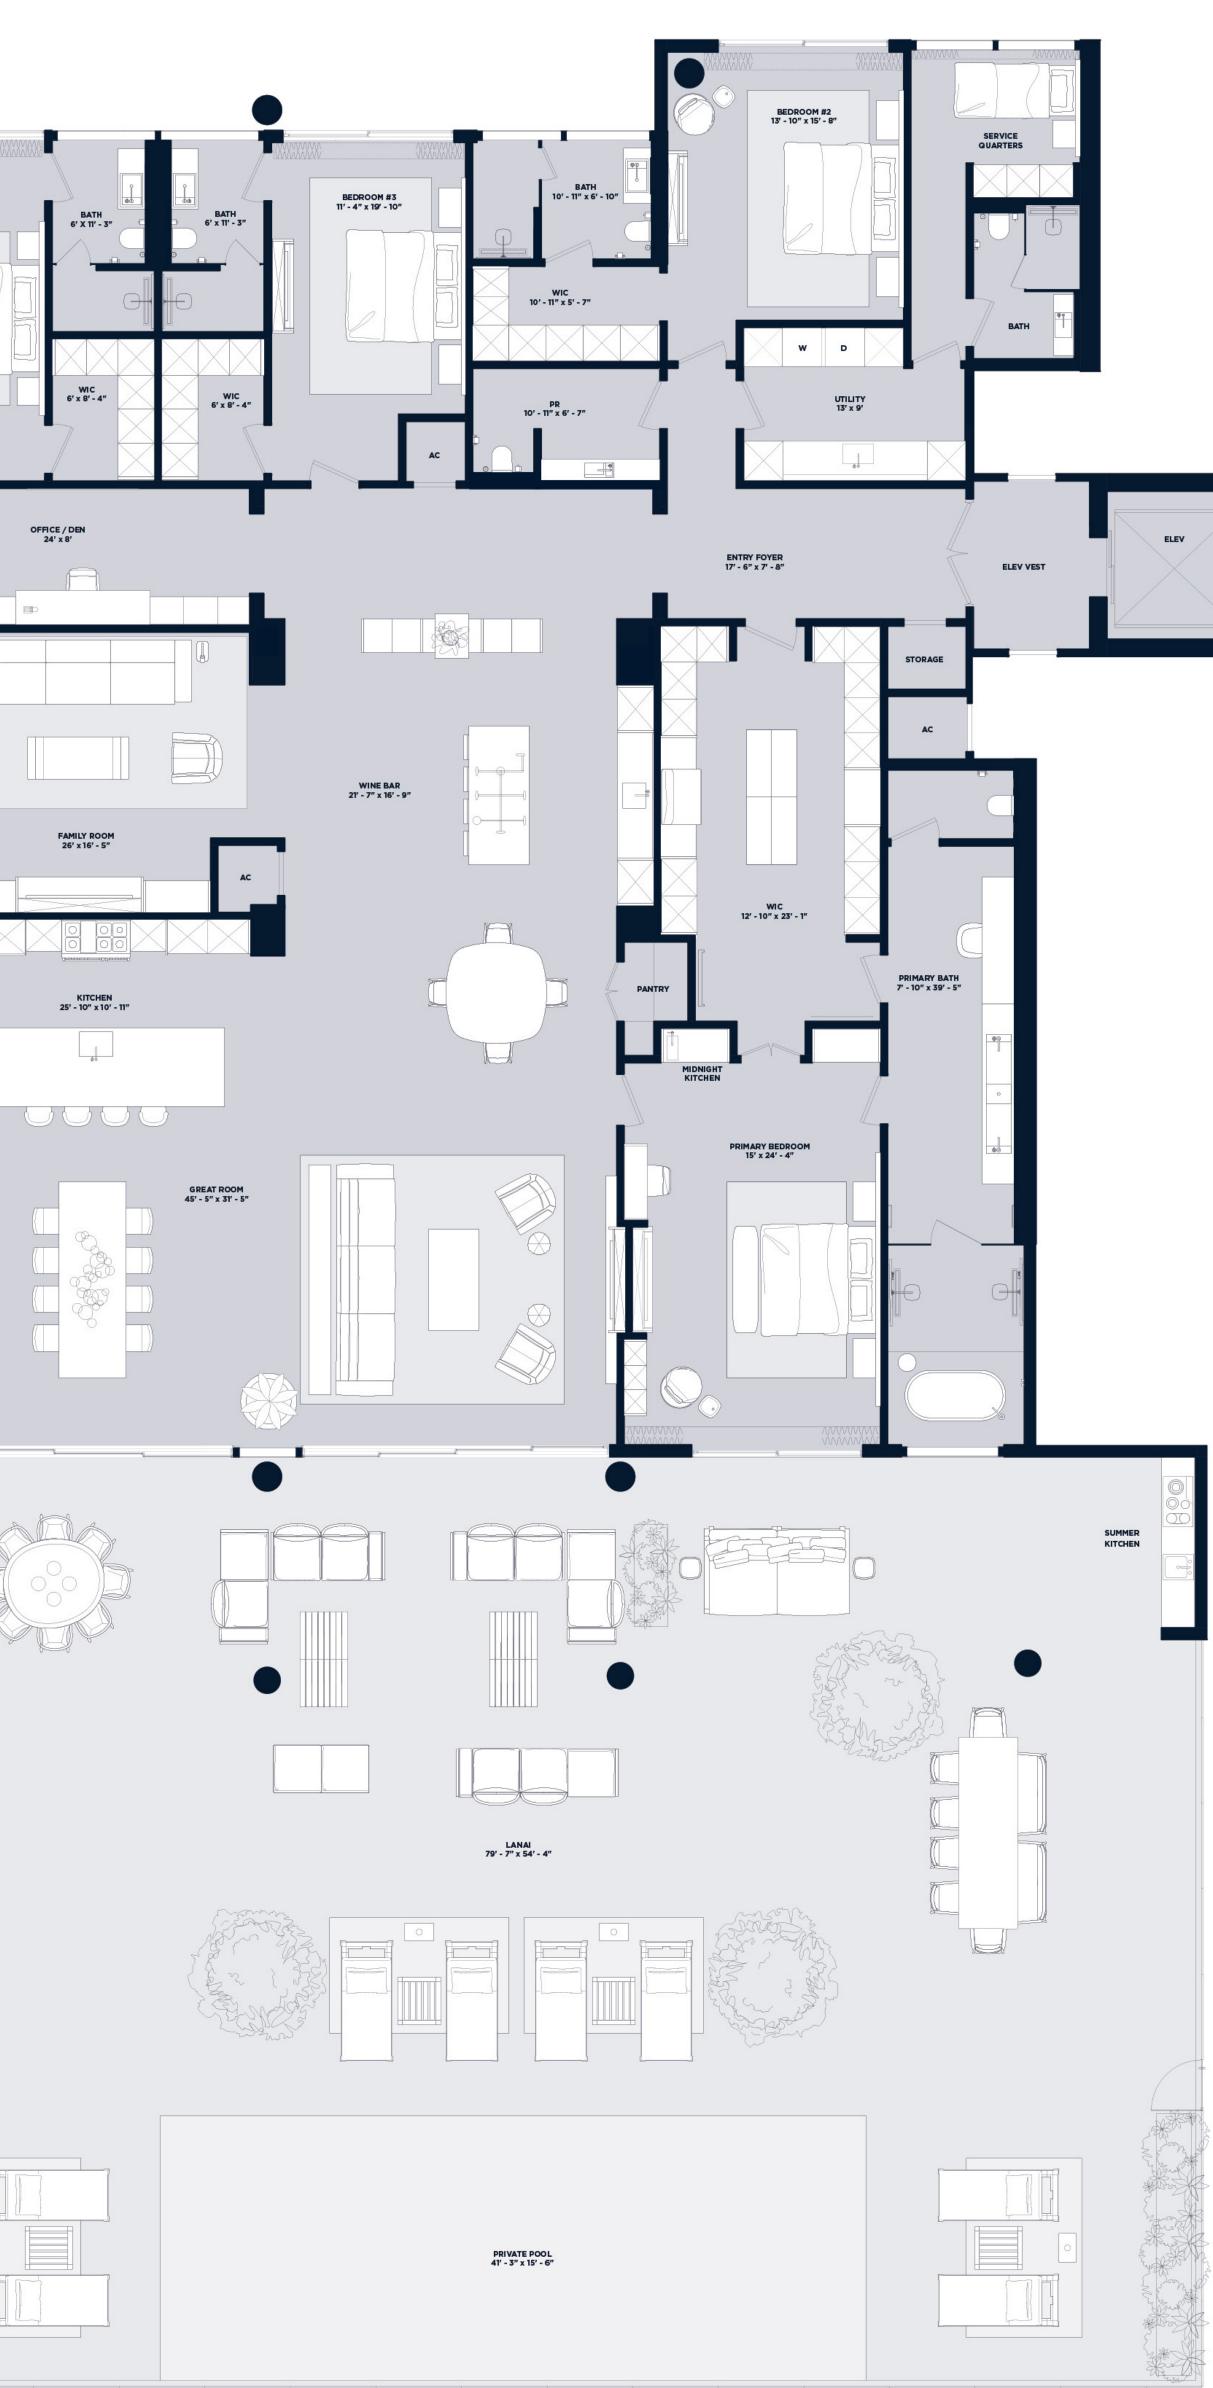

## Residence 101-I

4 Bedroom | 5.5 Bathroom

| UNIT         | 5,661 sf  |
|--------------|-----------|
| LANAI + POOL | 4,354 sf  |
| GARAGE       | 621 sf    |
| TOTAL        | 10,636 sf |
|              |           |

Ø BEDROOM #4 12' x 20' T 

R. D