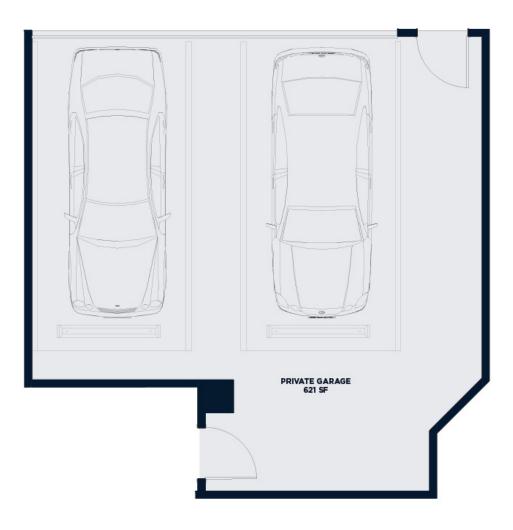

## Residence 101-I

4 Bedroom | 5.5 Bathroom

| UNIT         | 5,661 sf  |
|--------------|-----------|
| LANAI + POOL | 4,354 sf  |
| GARAGE       | 621 sf    |
| TOTAL        | 10,636 sf |
|              |           |