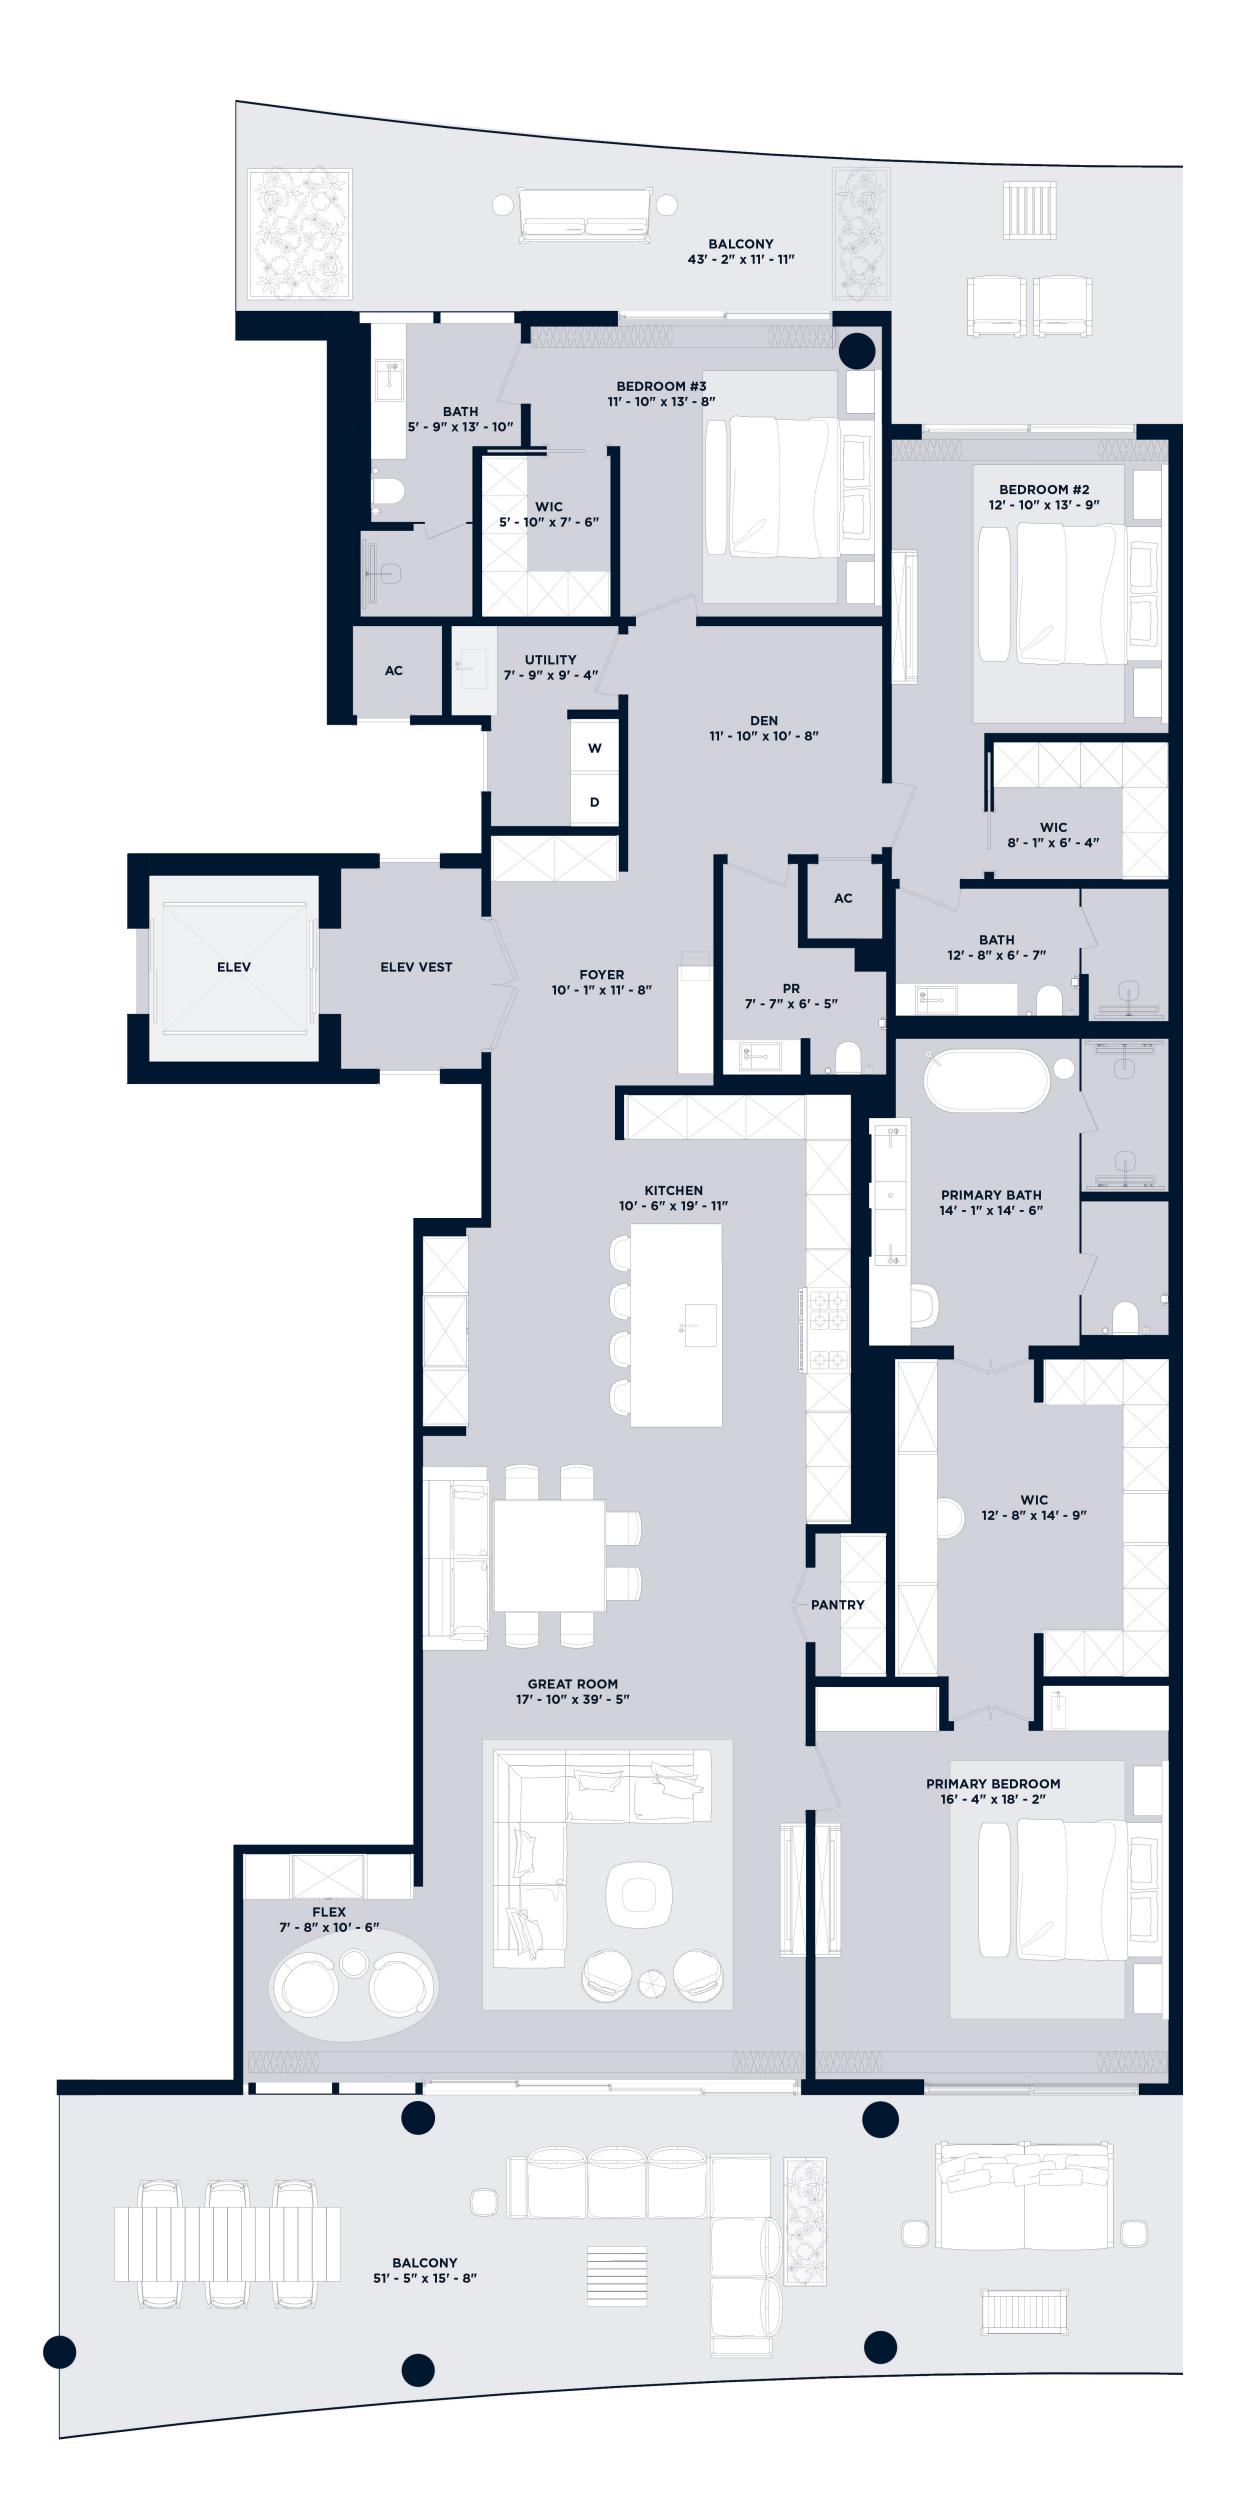

## Residence 206-I

3 Bedroom | 3.5 Bathroom

UNIT 3,056 SF
BALCONY 1,129 SF
ROOFTOP 1,750 SF
TOTAL 5,935 SF

Intimate Waterfront Living