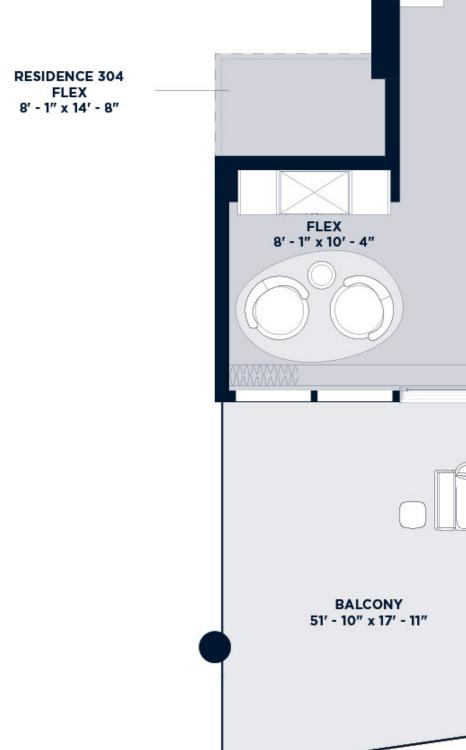

## Residence 304

| UNIT    | 3,727 |
|---------|-------|
| BALCONY | 1,289 |
| ROOFTOP | 2,541 |
| TOTAL   | 7,557 |
|         |       |

Intimate Waterfront Living