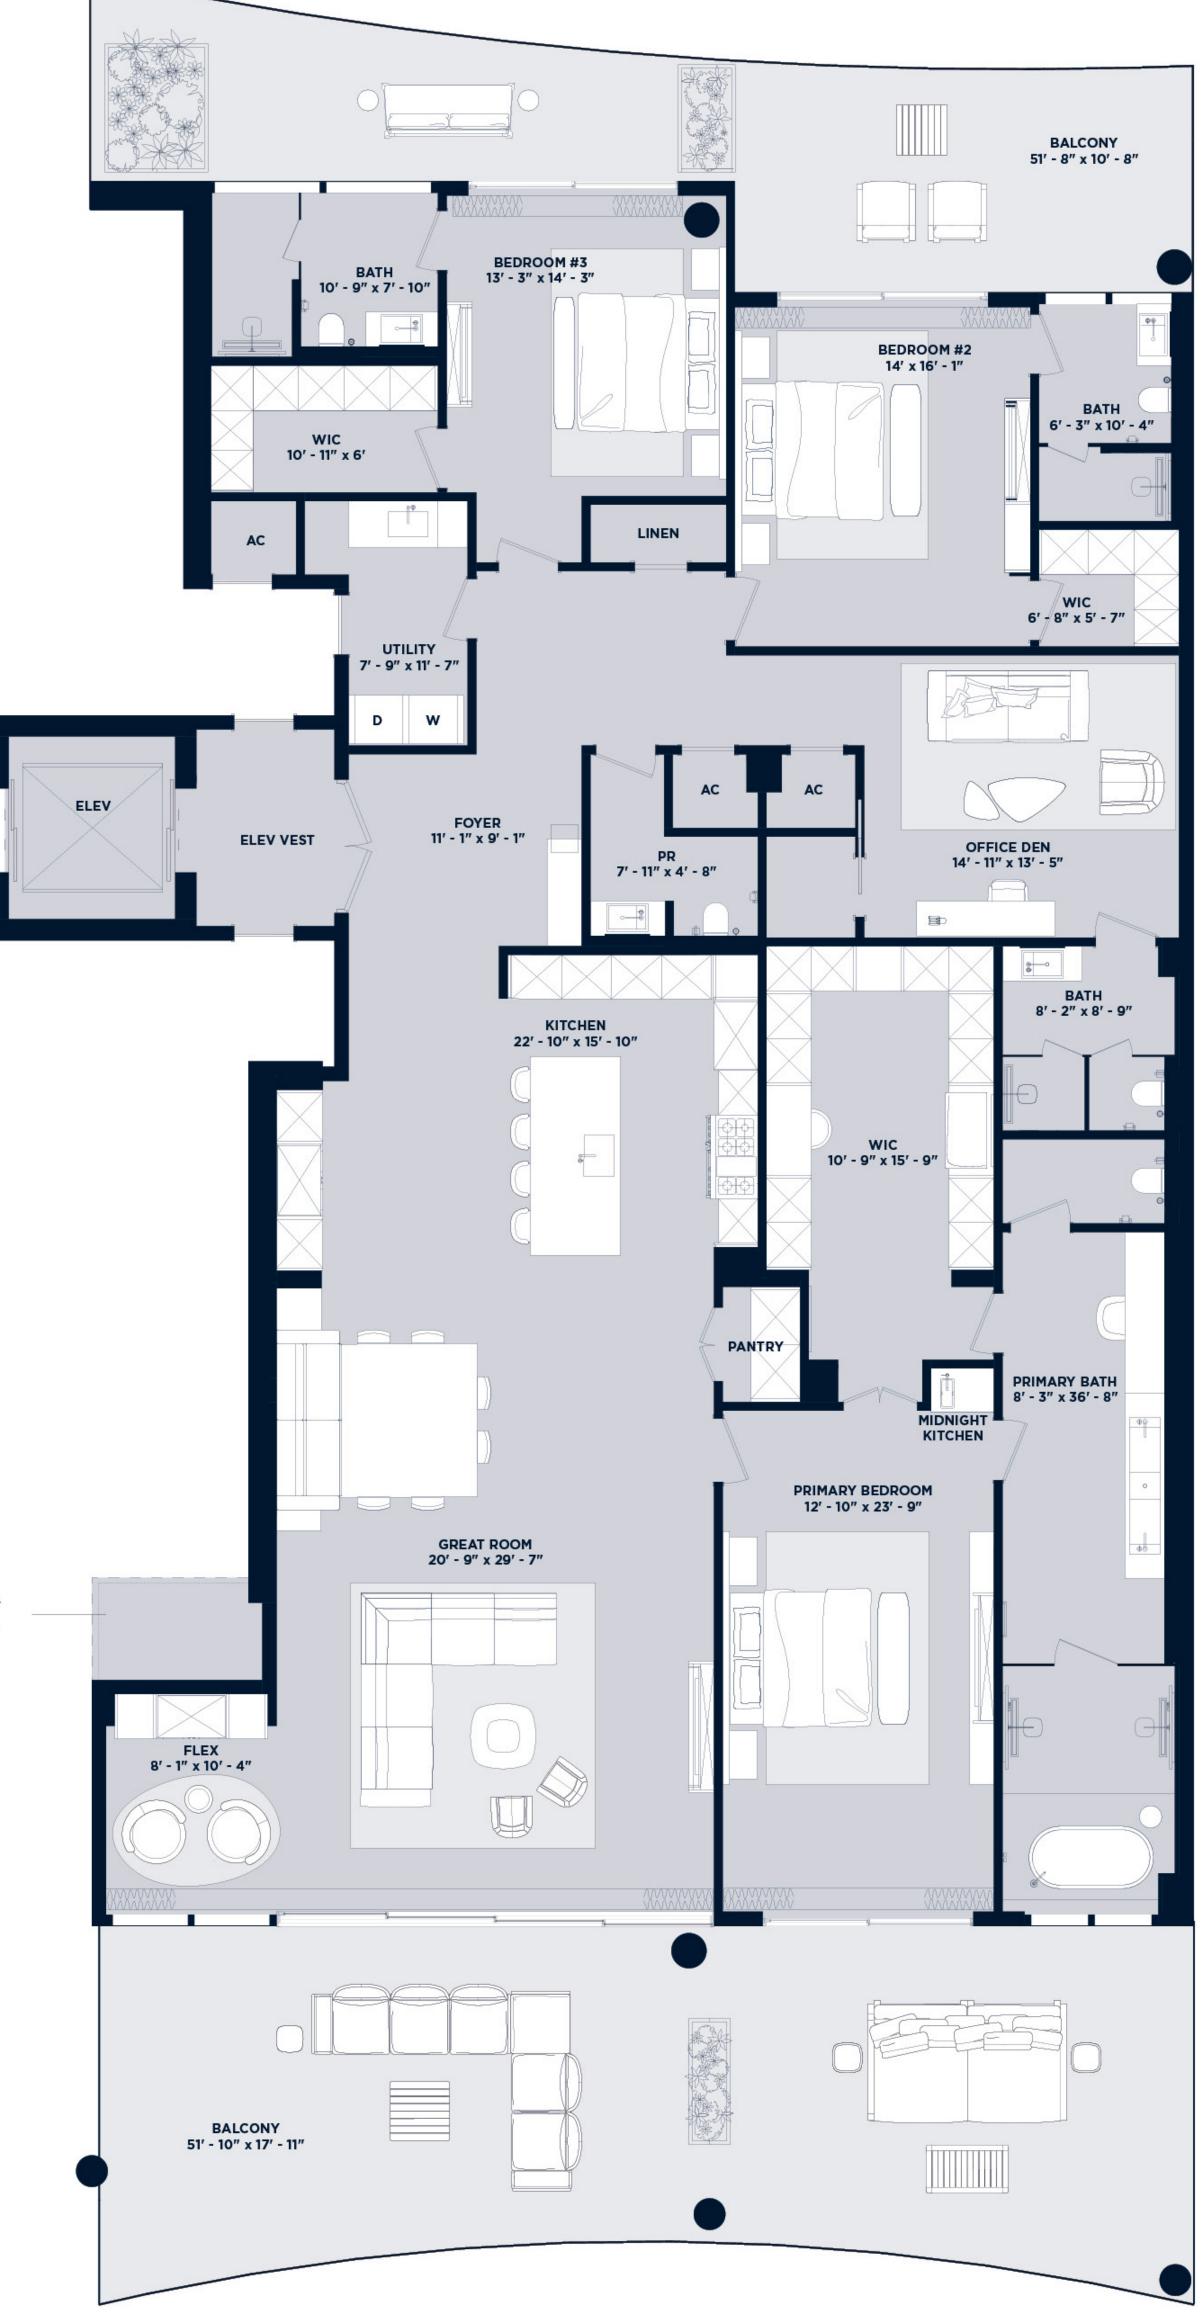

INTRACOASTAL

Residences 204-I & 304-I

3 Bedroom | 4.5 Bathroom

## Residence 204

| UNIT    | 3,689 |
|---------|-------|
| BALCONY | 1,289 |
| ROOFTOP | 2,060 |
| TOTAL   | 7,038 |
|         |       |

## Residence 304

| UNIT    | 3,727 |
|---------|-------|
| BALCONY | 1,289 |
| ROOFTOP | 2,541 |
| TOTAL   | 7,557 |
|         |       |

Intimate Waterfront Living