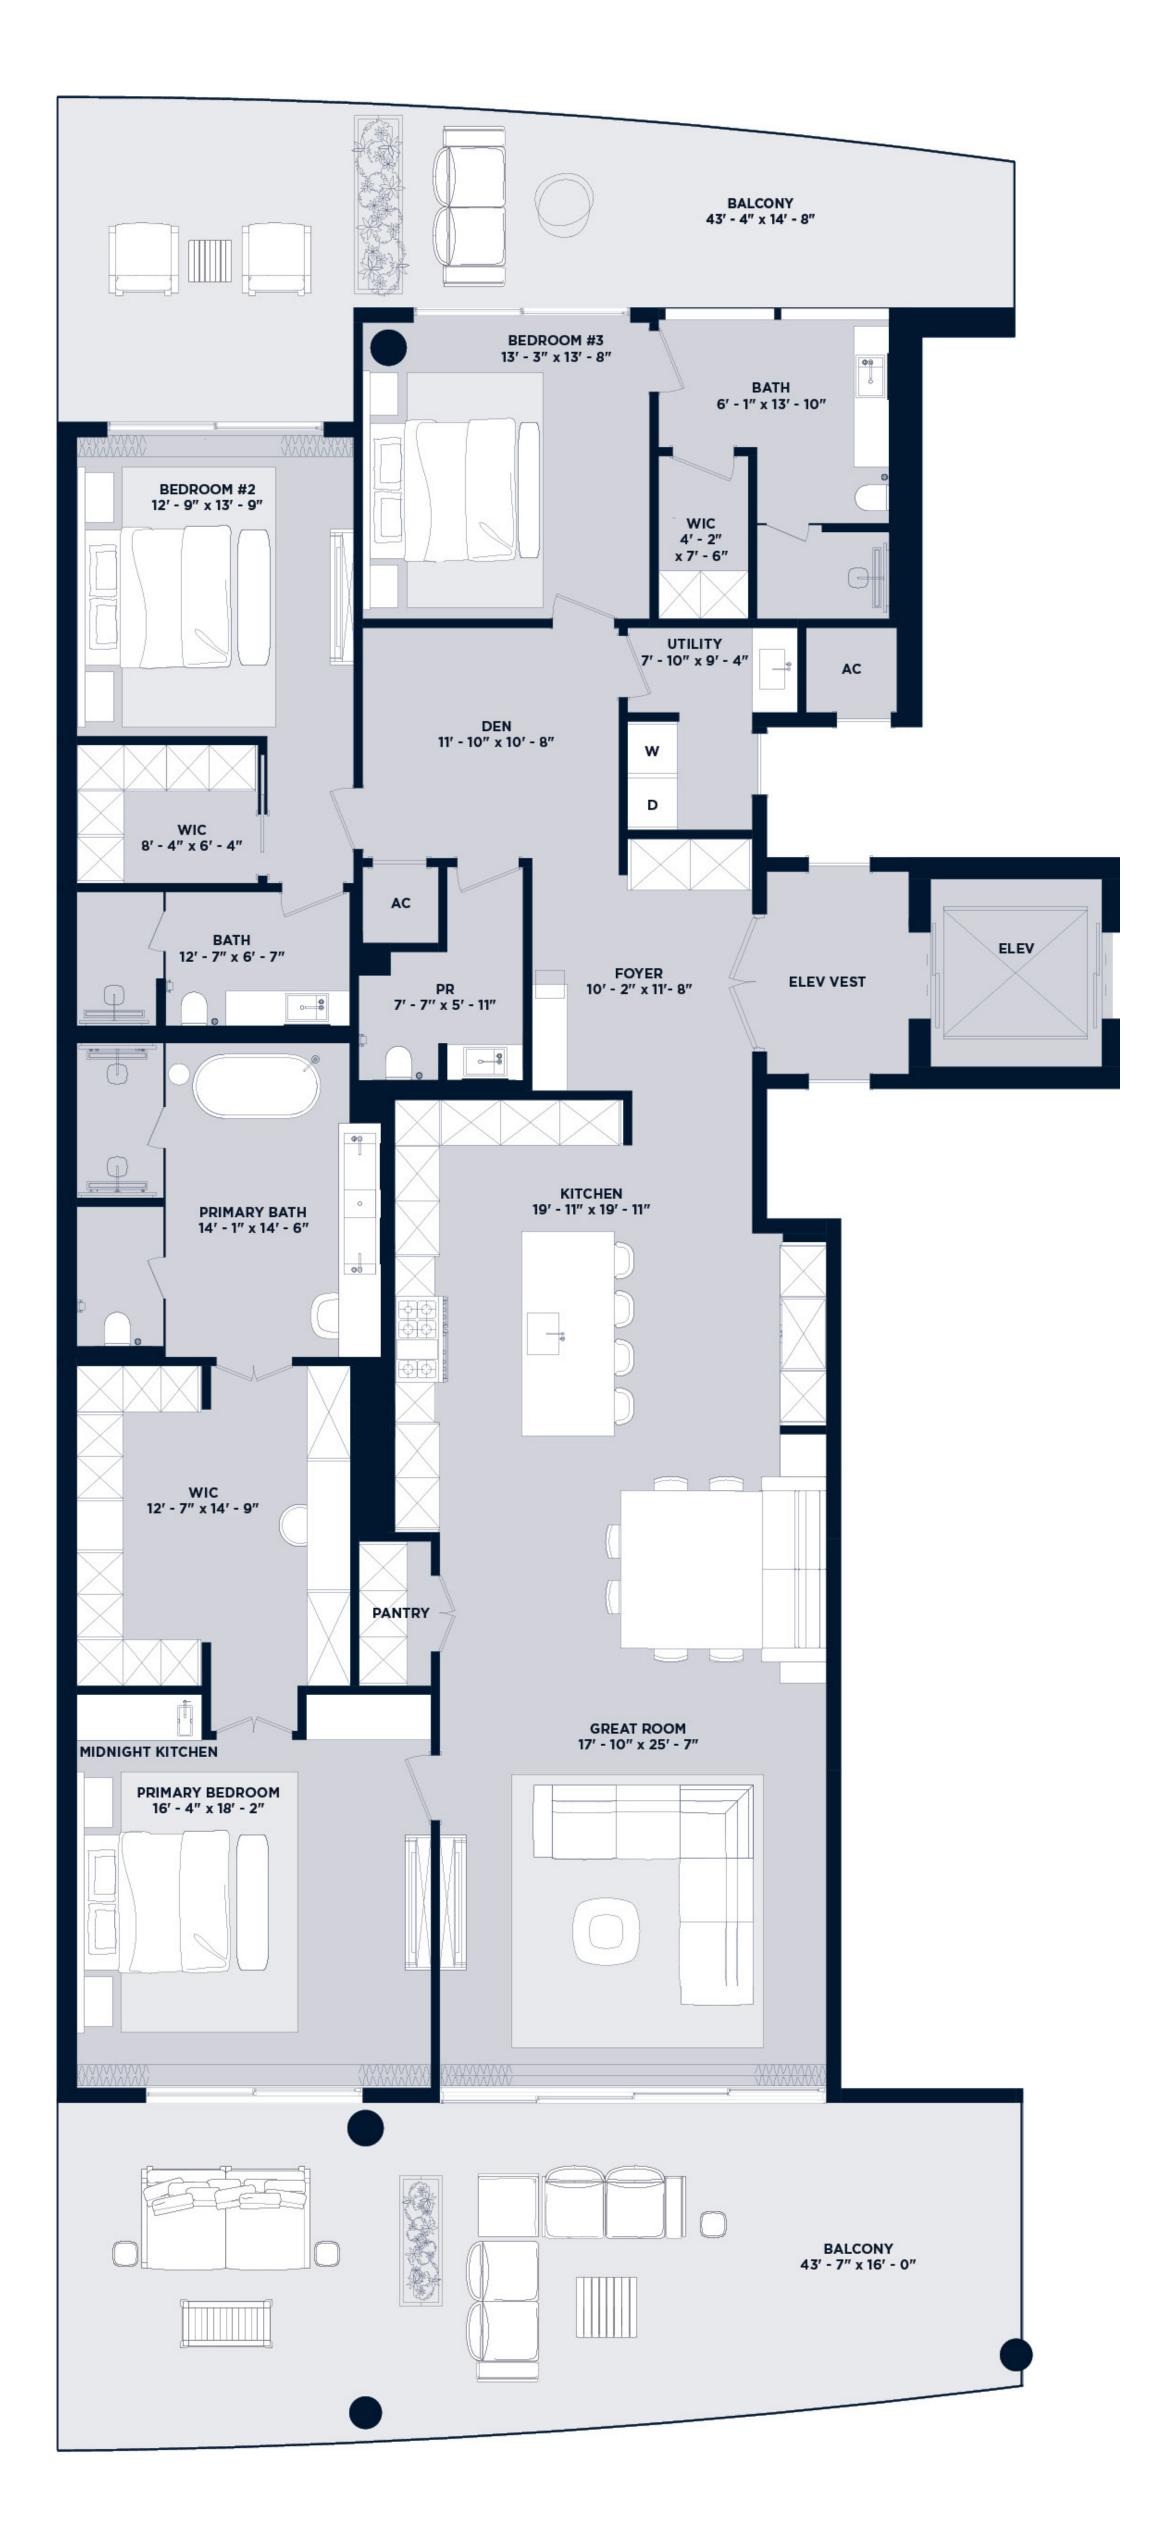

INTRACOASTAL

3 Bedroom | 3.5 Bathroom

## Residence 203

| UNIT    | 2,97 |
|---------|------|
| BALCONY | 1,10 |
| ROOFTOP | 1,98 |
| TOTAL   | 6,06 |
|         |      |

## Residence 207

| UNIT<br>BALCONY | 2,976<br>1,105 |
|-----------------|----------------|
| ROOFTOP         | 2,075          |
| TOTAL           | 6,156          |

Intimate Waterfront Living