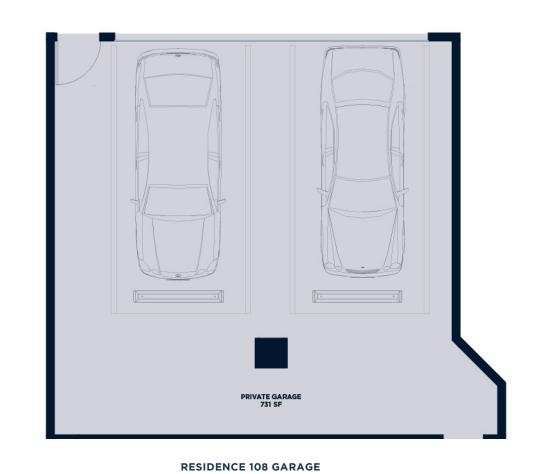

### Residence 102

| UNIT         | 3,337 sf |
|--------------|----------|
| LANAI + POOL | 4,442 sf |
| GARAGE       | 1,111 sf |
| TOTAL        | 8,890 sf |

## Residence 106

| UNIT         | 3,337 sf |
|--------------|----------|
| LANAI + POOL | 4,442 sf |
| GARAGE       | 1,111 sf |
| TOTAL        | 8,890 sf |
|              |          |

Intimate Waterfront Living