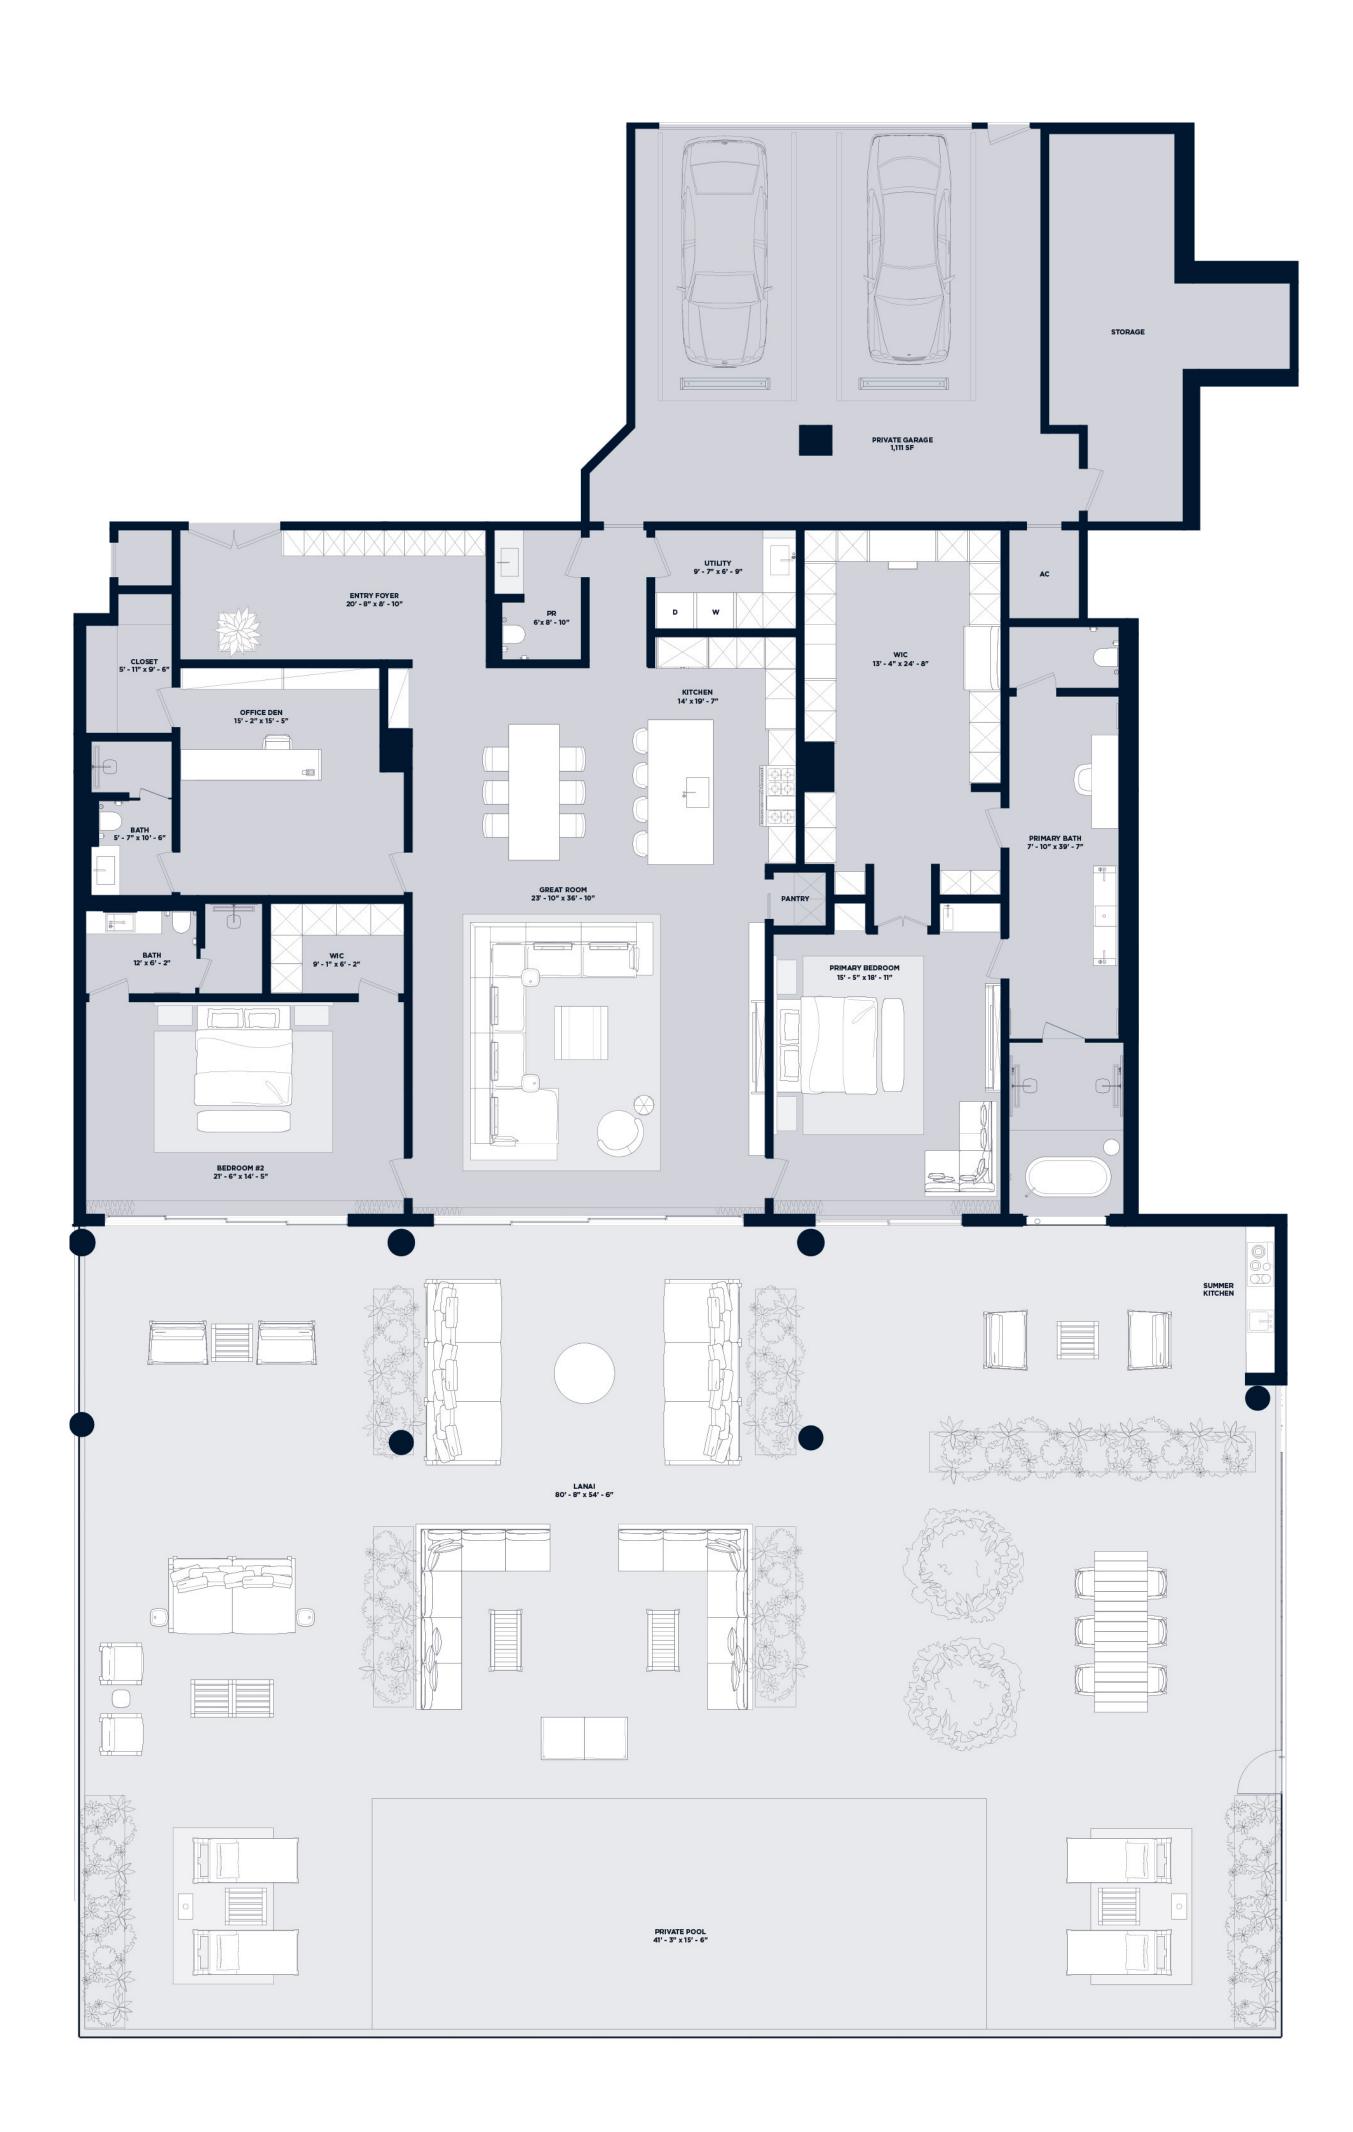

# Residences 102-I & 106-I

2 Bedroom | 3.5 Bathroom & Den

### Residence 102

| UNIT         | 3,337 sf |
|--------------|----------|
| LANAI + POOL | 4,442 sf |
| GARAGE       | 1,111 sf |
| TOTAL        | 8,890 sf |

## Residence 106

| UNIT         | 3,337 sf |
|--------------|----------|
| LANAI + POOL | 4,442 sf |
| GARAGE       | 1,111 sf |
| TOTAL        | 8,890 sf |
|              |          |

Intimate Waterfront Living