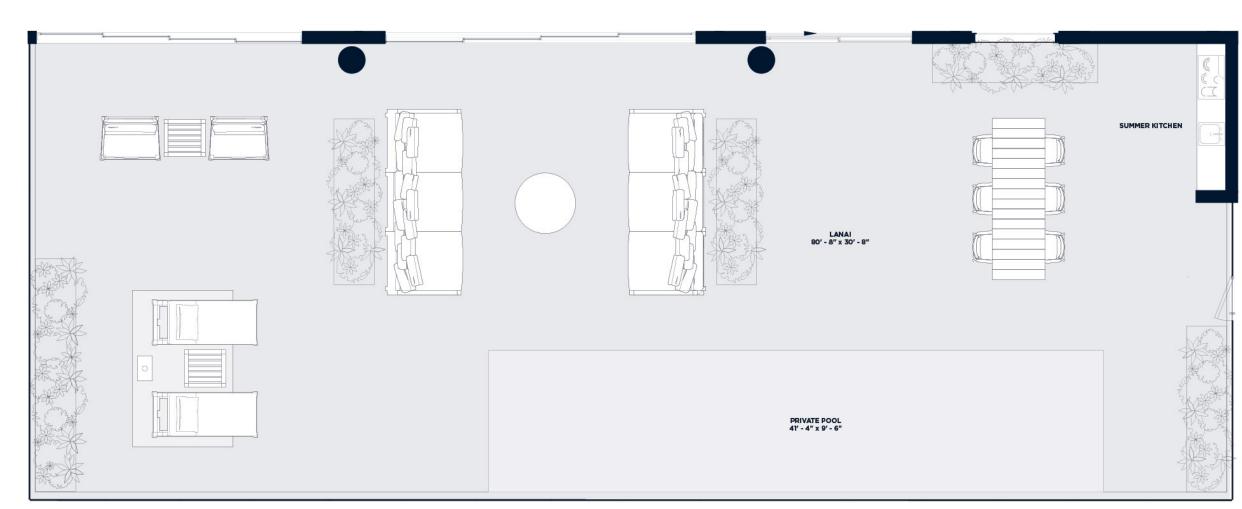

demising walls without deductions for cutouts, curves, or architectural features. This method typically results in quoted dimensions greater than the dimensions that would be determined by using other accepted methods. The definition of "Unit" and the calculation method to be relied upon is set forth by the Developer' in Developer's prospectus which method may result in a square footage calculation less than the result of the calculation method used here. Renderings depict features not included with purchase, but which are available at an additional cost such as wine bar and closet millwork among others. Consult the Developer' prospectus to learn what is included with Unit purchase and to understand Unit dimensions. 2023 © HILLSBORO MILE PROPERTY OWNER, LLC, with all rights reserved.







RESIDENCE 106 LANAI