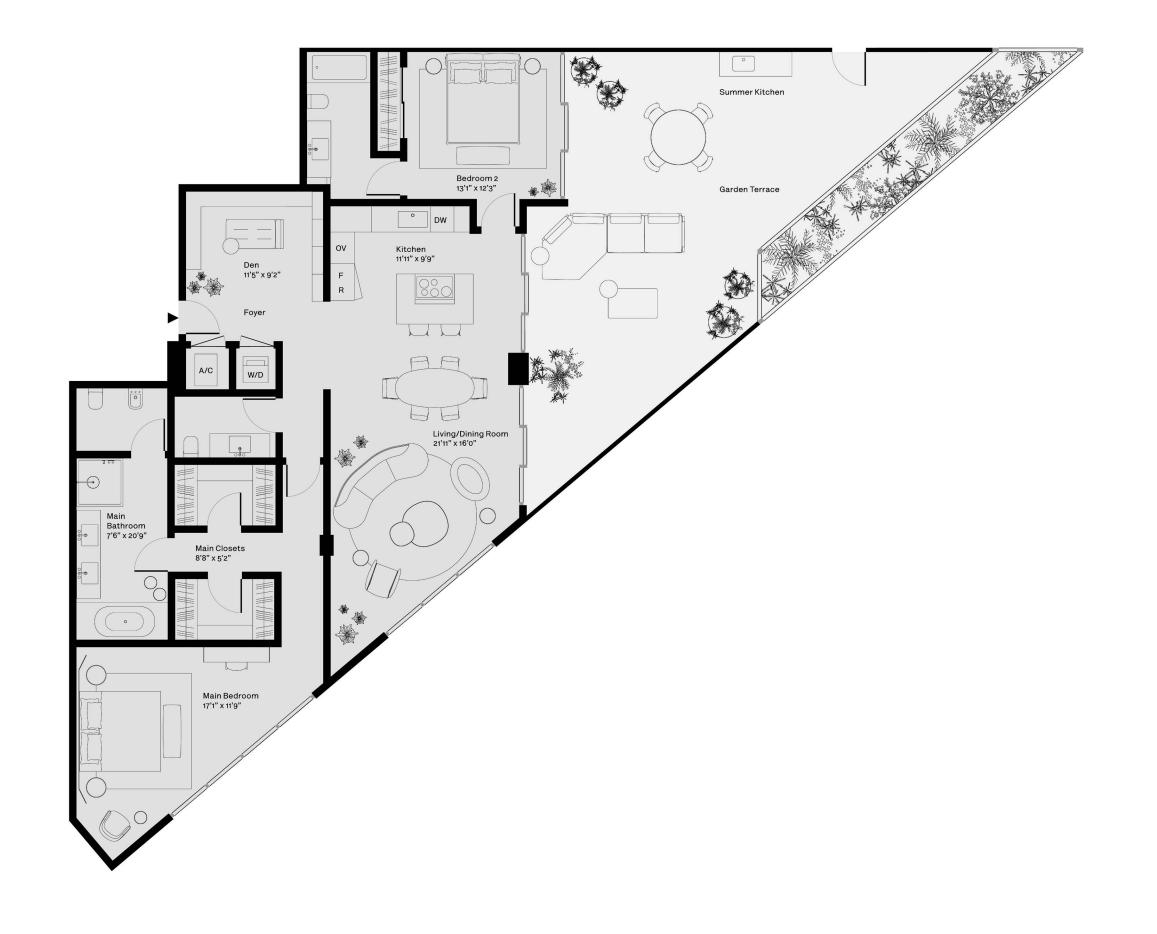

2 Bedrooms
2.5 Bathrooms
Water View
Garden Terrace
Summer Kitchen
Den

Indoor: 1,809 SF / 168 SM

Outdoor: 735 SF / 68 SM

Total: 2,544 SF / 236 SM