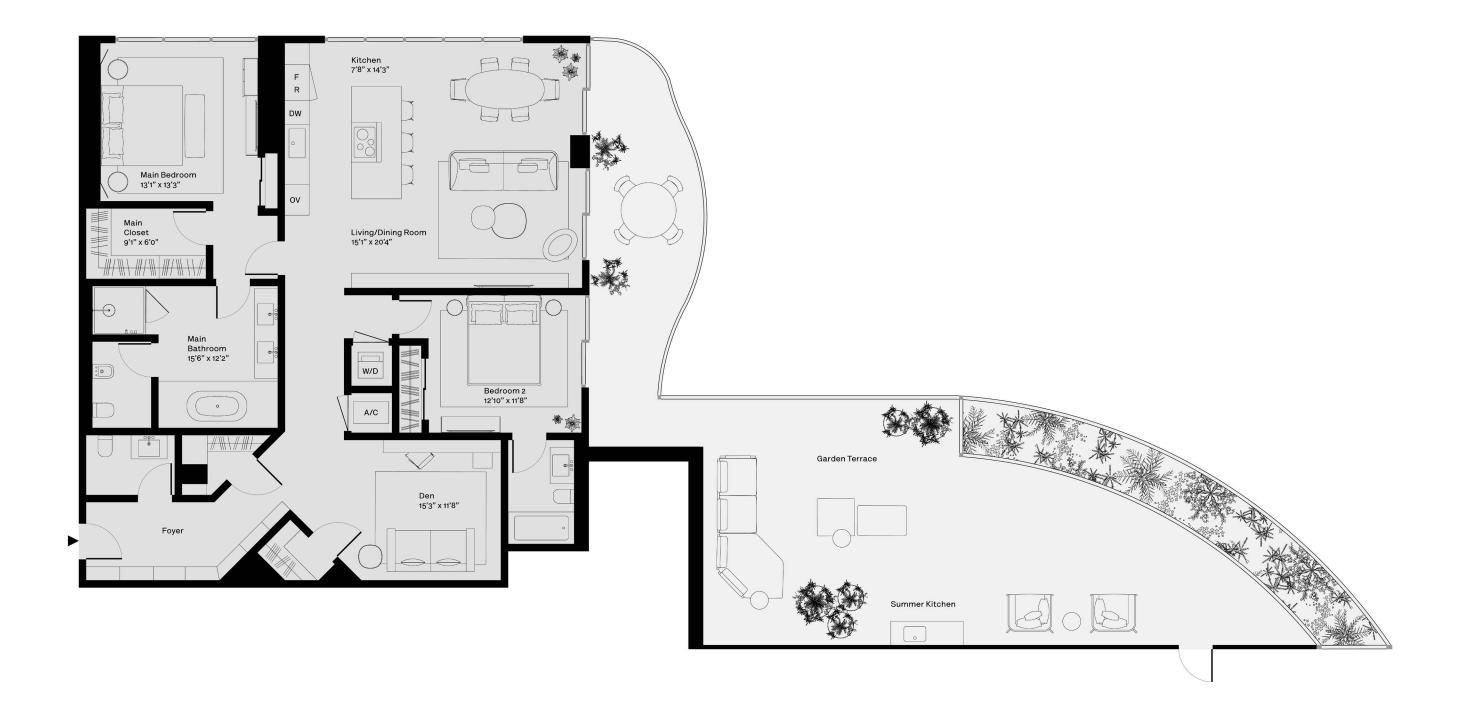

## 07 Giardino

2 Bedrooms 2.5 Bathrooms Water View Garden Terrace Summer Kitchen Den

Indoor: 1,917 SF / 179 SM

Outdoor: 1,103 SF / 102 SM

Total: 3,020 SF / 181 SM

STATED DIMENSIONS AND SQUARE FOOTAGES ARE MEASURED TO THE EXTERIOR BOUNDARIES OF THE EXTERIOR WALLS AND THE CENTERLINE OF INTERIOR DEMISING WALLS AND IN FACT VARIES FROM THE SQUARE FOOTAGE AND DIMENSIONS THAT WOULD BE DETERMINED BY USING THE DESCRIPTION AND DEFINITION OF THE "UNIT" SET FORTH IN THE DECLARATION (WHICH GENERALLY ONLY INCLUDES THE INTERIOR AIRSPACE BETWEEN THE PERIMETER WALLS AND EXCLUDES ALL INTERIOR STRUCTURAL COMPONENTS AND OTHER COMMON FLEMENTS). THIS METHOD IS GENERALLY USED IN SALES MATERIALS AND IS PROVIDED TO ALLOW A PROSPECTIVE BUYER TO COMPARE THE UNITS WITH UNITS IN OTHER CONDOMINIUM PROJECTS THAT UTILIZE THE SAME METHOD. FOR THE SQUARE FOOTAGE OF THE UNIT, CALCULATED IN ACCORDANCE WITH THE DEFINITION SET FORTH IN THE DECLARATION, WHICH WILL BE SMALLER THAN STATED ABOVE, SEE THE DECLARATION. ALL DIMENSIONS ARE ESTIMATES WHICH WILL VARY WITH ACTUAL CONSTRUCTION, AND ALL FLOOR PLANS, SPECIFICATIONS AND OTHER DEVELOPMENT PLANS ARE SUBJECT TO CHANGE AND WILL NOT NECESSARILY ACCURATELY REFLECT THE FINAL PLANS AND SPECIFICATIONS FOR THE DEVELOPMENT. ALL DEPIC-TIONS OF FURNITURE, APPLIANCES, COUNTERS, SOFFITS, FLOOR COVERINGS AND OTHER MATTERS OF DETAIL, INCLUDING, WITHOUT LIMITATION, ITEMS OF FINISH AND DECORATION, ARE CONCEPTUAL ONLY AND ARE NOT NECESSARILY INCLUDED IN EACH UNIT. SAID ITEMS ARE ONLY INCLUDED IF AND TO THE EXTENT PROVIDED IN YOUR PURCHASE AGREEMENT. PLEASE NOTE THAT THE "TOTAL" AREA LISTED HEREON INCLUDES THE PROPOSED SQUARE FOOTAGE OF TERRACE, WHICH IS NOT PART OF THE BOUNDARIES OF THE UNIT AS SET FORTH ON THE DECLARATION. ORAL REPRESENTATIONS CANNOT BE RELIED UPON AS CORRECTLY STATING THE REPRESENTATIONS OF THE DEVELOPER. FOR CORRECT REPRESENTATIONS, MAKE REFERENCE TO THIS BROCHURE AND TO THE DOCUMENTS REQUIRED BY SECTION 718.503, FLORIDA STATUTES, TO BE FURNISHED BY A DEVELOPER TO A BUYER OR LESSEE.