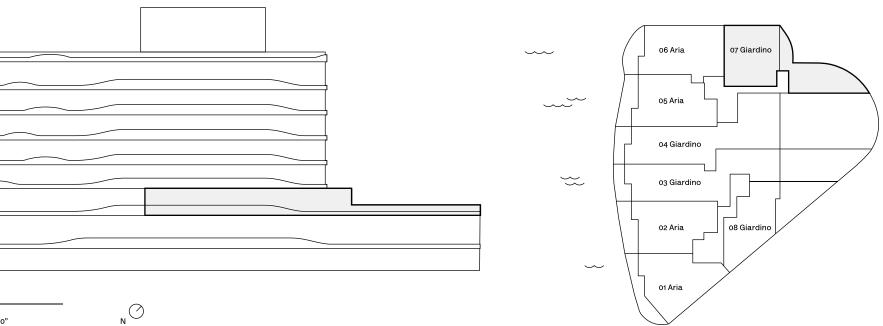

## 07 Giardino

2 Bedrooms 2.5 Bathrooms Water View Garden Terrace Summer Kitchen Den

Indoor: 1,917 SF / 179 SM

Outdoor: 1,103 SF / 102 SM

Total: 3,020 SF / 181 SM

STATED DIMENSIONS AND SQUARE FOOTAGES ARE MEASURED TO THE EXTERIOR BOUNDARIES OF THE EXTERIOR WALLS AND THE CENTERLINE OF INTERIOR DEMISING WALLS AND IN FACT VARIES FROM THE SQUARE FOOTAGE AND DIMENSIONS THAT WOULD BE DETERMINED BY USING THE DESCRIPTION AND DEFINITION OF THE "UNIT" SET FORTH IN THE DECLARATION (WHICH GENERALLY ONLY INCLUDES THE INTERIOR AIRSPACE BETWEEN THE PERIMETER WALLS AND EXCLUDES ALL INTERIOR STRUCTURAL COMPONENTS AND OTHER COMMON FLEMENTS). THIS METHOD IS GENERALLY USED IN SALES MATERIALS AND IS PROVIDED TO ALLOW A PROSPECTIVE BUYER TO COMPARE THE UNITS WITH UNITS IN OTHER CONDOMINIUM PROJECTS THAT UTILIZE THE SAME METHOD. FOR THE SQUARE FOOTAGE OF THE UNIT, CALCULATED IN ACCORDANCE WITH THE DEFINITION SET FORTH IN THE DECLARATION, WHICH WILL BE SMALLER THAN STATED ABOVE, SEE THE DECLARATION. ALL DIMENSIONS ARE ESTIMATES WHICH WILL VARY WITH ACTUAL CONSTRUCTION, AND ALL FLOOR PLANS, SPECIFICATIONS AND OTHER DEVELOPMENT PLANS ARE SUBJECT TO CHANGE AND WILL NOT NECESSARILY ACCURATELY REFLECT THE FINAL PLANS AND SPECIFICATIONS FOR THE DEVELOPMENT. ALL DEPIC-TIONS OF FURNITURE, APPLIANCES, COUNTERS, SOFFITS, FLOOR COVERINGS AND OTHER MATTERS OF DETAIL, INCLUDING, WITHOUT LIMITATION, ITEMS OF FINISH AND DECORATION, ARE CONCEPTUAL ONLY AND ARE NOT NECESSARILY INCLUDED IN EACH UNIT. SAID ITEMS ARE ONLY INCLUDED IF AND TO THE EXTENT PROVIDED IN YOUR PURCHASE AGREEMENT. PLEASE NOTE THAT THE "TOTAL" AREA LISTED HEREON INCLUDES THE PROPOSED SQUARE FOOTAGE OF TERRACE, WHICH IS NOT PART OF THE BOUNDARIES OF THE UNIT AS SET FORTH ON THE DECLARATION. ORAL REPRESENTATIONS CANNOT BE RELIED UPON AS CORRECTLY STATING THE REPRESENTATIONS OF THE DEVELOPER. FOR CORRECT REPRESENTATIONS, MAKE REFERENCE TO THIS BROCHURE AND TO THE DOCUMENTS REQUIRED BY SECTION 718.503, FLORIDA STATUTES, TO BE FURNISHED BY A DEVELOPER TO A BUYER OR LESSEE.