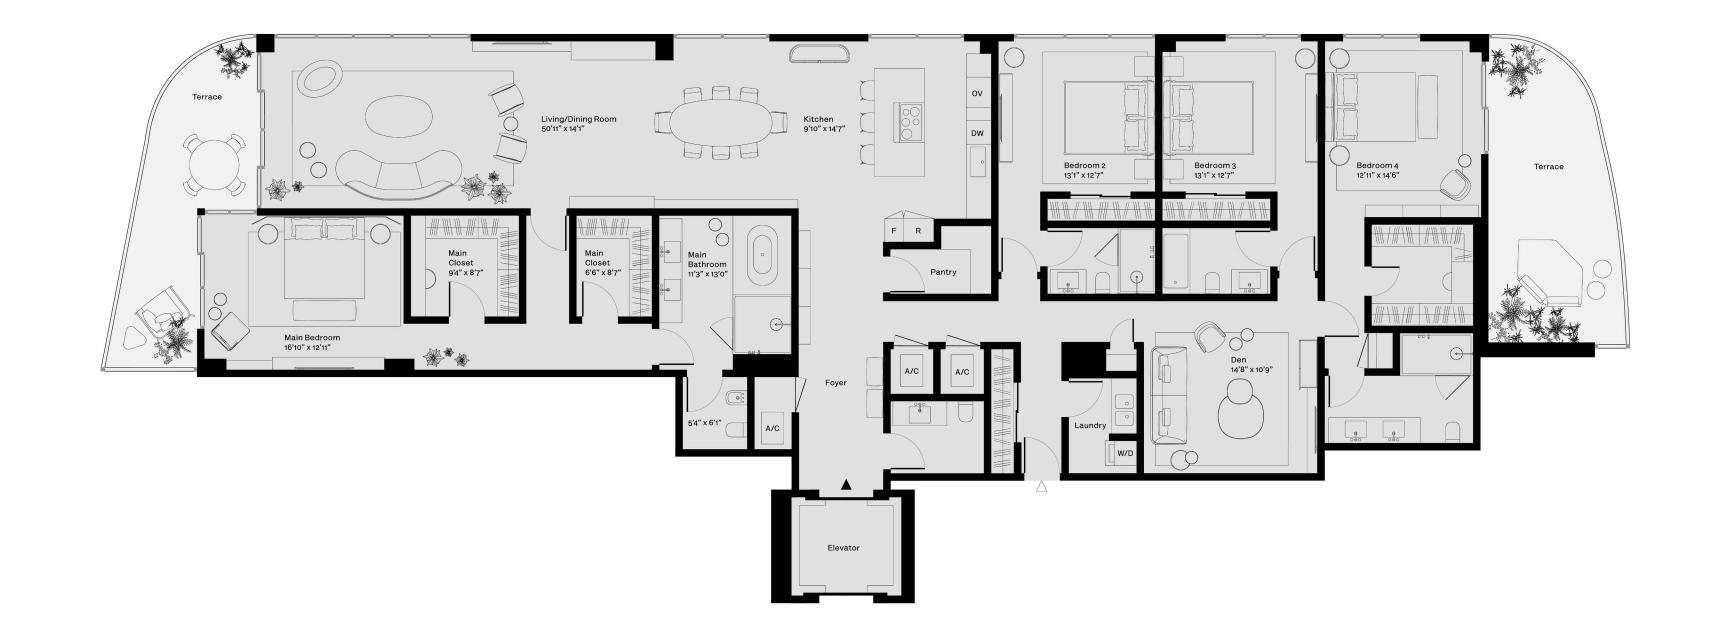

4 Bedrooms
4.5 Bathrooms
Water Front View
Terraces
Private Elevator
Service Entrance
Den

Indoor: 3,523 SF / 327 SM

Outdoor: 469 SF / 43 SM

Total: 3,992 SF / 370 SM