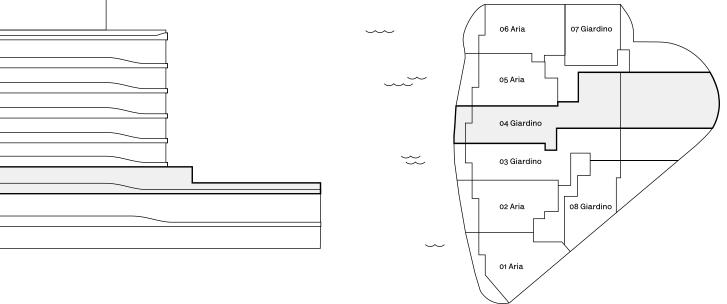

## 04 Giardino

o 3' 6' 9' 12' 

4 Bedrooms 4.5 Bathroom Water Front V Terrace Garden Terra Summer Kito Private Eleva Service Entrance Den

STATED DIMENSIONS AND SQUARE FOOTAGES ARE MEASURED TO THE EXTERIOR BOUNDARIES OF THE EXTERIOR WALLS AND THE CENTERLINE OF INTERIOR DEMISING WALLS AND IN FACT VARIES FROM THE SQUARE FOOTAGE AND DIMENSIONS THAT WOULD BE DETERMINED BY USING THE DESCRIPTION AND DEFINITION OF THE "UNIT" SET FORTH IN THE DECLARATION (WHICH GENERALLY ONLY INCLUDES THE INTERIOR AIRSPACE BETWEEN THE PERIMETER WALLS AND EXCLUDES ALL INTERIOR STRUCTURAL COMPONENTS AND OTHER COMMON ELEMENTS). THIS METHOD IS GENERALLY USED IN SALES MATERIALS AND IS PROVIDED TO ALLOW A PROSPECTIVE BUYER TO COMPARE THE UNITS WITH UNITS IN OTHER CONDOMINIUM PROJECTS THAT UTILIZE THE SAME METHOD. FOR THE SQUARE FOOTAGE OF THE UNIT, CALCULATED IN ACCORDANCE WITH THE DEFINITION SET FORTH IN THE DECLARATION, WHICH WILL BE SMALLER THAN STATED ABOVE, SEE THE DECLARATION. ALL DIMENSIONS ARE ESTIMATES WHICH WILL VARY WITH ACTUAL CONSTRUCTION, AND ALL FLOOR PLANS, SPECIFICATIONS AND OTHER DEVELOPMENT PLANS ARE SUBJECT TO CHANGE AND WILL NOT NECESSARILY ACCURATELY REFLECT THE FINAL PLANS AND SPECIFICATIONS FOR THE DEVELOPMENT. ALL DEPIC-TIONS OF FURNITURE, APPLIANCES, COUNTERS, SOFFITS, FLOOR COVERINGS AND OTHER MATTERS OF DETAIL, INCLUDING, WITHOUT LIMITATION, ITEMS OF FINISH AND DECORATION, ARE CONCEPTUAL ONLY AND ARE NOT NECESSARILY INCLUDED IN EACH UNIT. SAID ITEMS ARE ONLY INCLUDED IF AND TO THE EXTENT PROVIDED IN YOUR PURCHASE AGREEMENT. PLEASE NOTE THAT THE "TOTAL" AREA LISTED HEREON INCLUDES THE PROPOSED SQUARE FOOTAGE OF TERRACE, WHICH IS NOT PART OF THE BOUNDARIES OF THE UNIT AS SET FORTH ON THE DECLARATION. ORAL REPRESENTATIONS CANNOT BE RELIED UPON AS CORRECTLY STATING THE REPRESENTATIONS OF THE DEVELOPER. FOR CORRECT REPRESENTATIONS, MAKE REFERENCE TO THIS BROCHURE AND TO THE DOCUMENTS REQUIRED BY SECTION 718.503, FLORIDA STATUTES, TO BE FURNISHED BY A DEVELOPER TO A BUYER OR LESSEE.