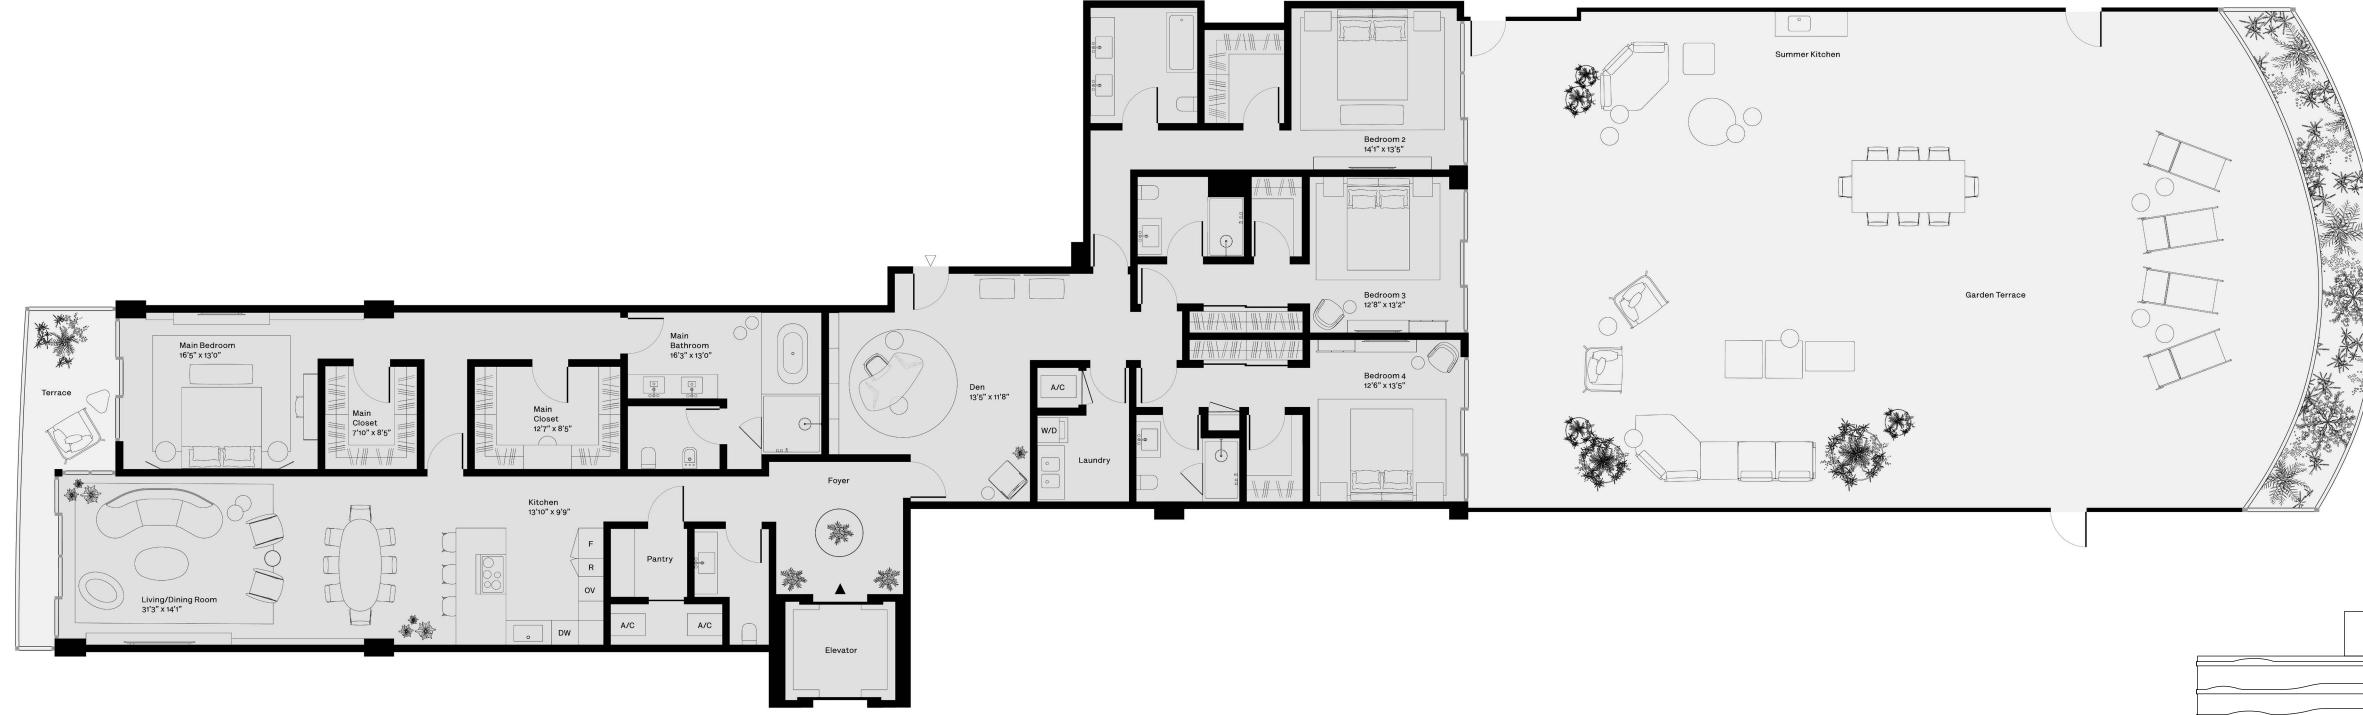

## 04 Giardino

o 3' 6' 9' 12' 

4 Bedrooms 4.5 Bathroom Water Front V Terrace Garden Terra Summer Kito Private Eleva Service Entrance Den

STATED DIMENSIONS AND SQUARE FOOTAGES ARE MEASURED TO THE EXTERIOR BOUNDARIES OF THE EXTERIOR WALLS AND THE CENTERLINE OF INTERIOR DEMISING WALLS AND IN FACT VARIES FROM THE SQUARE FOOTAGE AND DIMENSIONS THAT WOULD BE DETERMINED BY USING THE DESCRIPTION AND DEFINITION OF THE "UNIT" SET FORTH IN THE DECLARATION (WHICH GENERALLY ONLY INCLUDES THE INTERIOR AIRSPACE BETWEEN THE PERIMETER WALLS AND EXCLUDES ALL INTERIOR STRUCTURAL COMPONENTS AND OTHER COMMON ELEMENTS). THIS METHOD IS GENERALLY USED IN SALES MATERIALS AND IS PROVIDED TO ALLOW A PROSPECTIVE BUYER TO COMPARE THE UNITS WITH UNITS IN OTHER CONDOMINIUM PROJECTS THAT UTILIZE THE SAME METHOD. FOR THE SQUARE FOOTAGE OF THE UNIT, CALCULATED IN ACCORDANCE WITH THE DEFINITION SET FORTH IN THE DECLARATION, WHICH WILL BE SMALLER THAN STATED ABOVE, SEE THE DECLARATION. ALL DIMENSIONS ARE ESTIMATES WHICH WILL VARY WITH ACTUAL CONSTRUCTION, AND ALL FLOOR PLANS, SPECIFICATIONS AND OTHER DEVELOPMENT PLANS ARE SUBJECT TO CHANGE AND WILL NOT NECESSARILY ACCURATELY REFLECT THE FINAL PLANS AND SPECIFICATIONS FOR THE DEVELOPMENT. ALL DEPIC-TIONS OF FURNITURE, APPLIANCES, COUNTERS, SOFFITS, FLOOR COVERINGS AND OTHER MATTERS OF DETAIL, INCLUDING, WITHOUT LIMITATION, ITEMS OF FINISH AND DECORATION, ARE CONCEPTUAL ONLY AND ARE NOT NECESSARILY INCLUDED IN EACH UNIT. SAID ITEMS ARE ONLY INCLUDED IF AND TO THE EXTENT PROVIDED IN YOUR PURCHASE AGREEMENT. PLEASE NOTE THAT THE "TOTAL" AREA LISTED HEREON INCLUDES THE PROPOSED SQUARE FOOTAGE OF TERRACE, WHICH IS NOT PART OF THE BOUNDARIES OF THE UNIT AS SET FORTH ON THE DECLARATION. ORAL REPRESENTATIONS CANNOT BE RELIED UPON AS CORRECTLY STATING THE REPRESENTATIONS OF THE DEVELOPER. FOR CORRECT REPRESENTATIONS, MAKE REFERENCE TO THIS BROCHURE AND TO THE DOCUMENTS REQUIRED BY SECTION 718.503, FLORIDA STATUTES, TO BE FURNISHED BY A DEVELOPER TO A BUYER OR LESSEE.

| s<br>ms<br>View | Indoor:<br>3,520 SF / 327 SM |
|-----------------|------------------------------|
|                 | Outdoor:                     |
| ace             | 3,001 SF / 278 SM            |
| chen            |                              |
| ator            | Total:                       |
| rance           | 6,521 SF / 605 SM            |