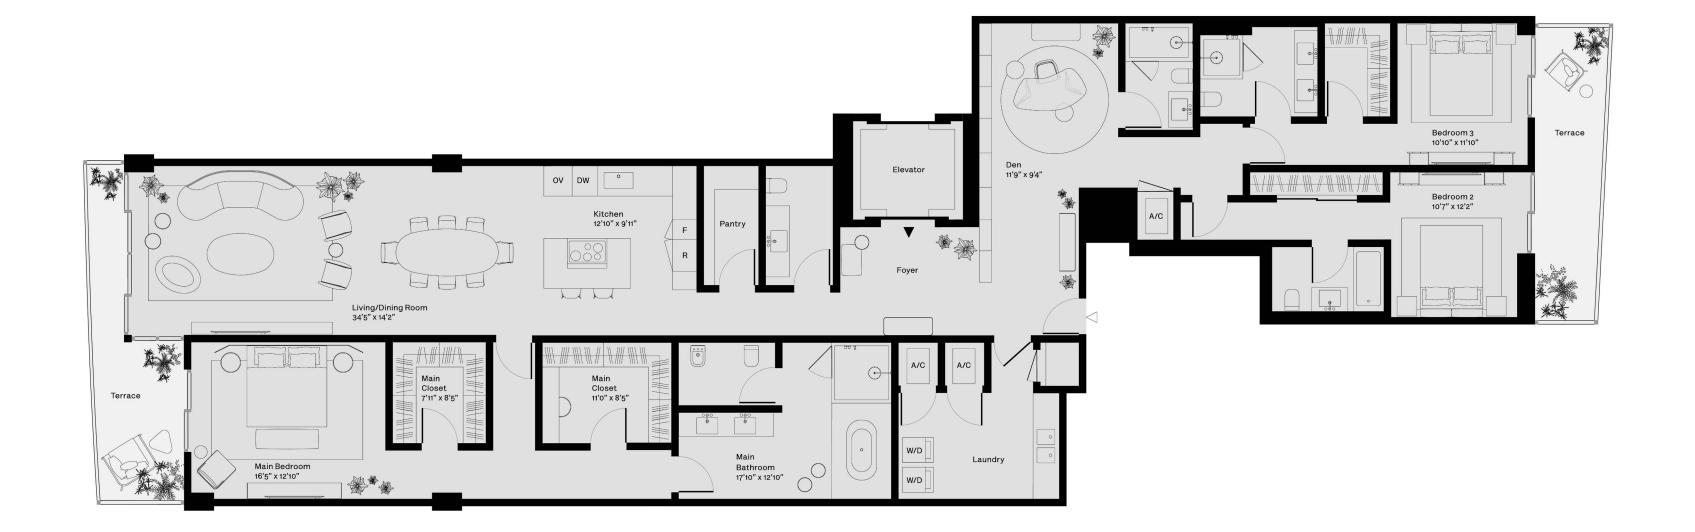

## 03 Sole

A BUYER OR LESSEE.

0 3' 6' 9' 12' 

3 Bedrooms 4.5 Bathrooms Water Front View Terraces Private Elevator Service Entrance Den

Indoor:

Outdoor:

Total:

STATED DIMENSIONS AND SQUARE FOOTAGES ARE MEASURED TO THE EXTERIOR BOUNDARIES OF THE EXTERIOR WALLS AND THE CENTERLINE OF INTERIOR DEMISING WALLS AND IN FACT VARIES FROM THE SQUARE BETWEEN THE PERIMETER WALLS AND EXCLUDES ALL INTERIOR STRUCTURAL COMPONENTS AND OTHER COMMON ELEMENTS). THIS METHOD IS GENERALLY USED IN SALES MATERIALS AND IS PROVIDED TO ALLOW A PROSPECTIVE BUYER TO COMPARE THE UNITS WITH UNITS IN OTHER CONDOMINIUM PROJECTS THAT UTILIZE THE SAME METHOD. FOR THE SQUARE FOOTAGE OF THE UNIT, CALCULATED IN ACCORDANCE WITH THE DEFINITION SET FORTH IN THE DECLARATION, WHICH WILL BE SMALLER THAN STATED ABOVE, SEE THE DECLARATION. ALL DIMENSIONS ARE ESTIMATES WHICH WILL VARY WITH ACTUAL CONSTRUCTION, AND ALL FLOOR PLANS, SPECIFICATIONS AND OTHER DEVELOPMENT PLANS ARE SUBJECT TO CHANGE AND WILL NOT NECESSARILY ACCURATELY REFLECT THE FINAL PLANS AND SPECIFICATIONS FOR THE DEVELOPMENT. ALL DEPIC-TIONS OF FURNITURE, APPLIANCES, COUNTERS, SOFFITS, FLOOR COVERINGS AND OTHER MATTERS OF DETAIL, INCLUDING, WITHOUT LIMITATION, ITEMS OF FINISH AND DECORATION, ARE CONCEPTUAL ONLY AND ARE NOT NECESSARILY INCLUDED IN EACH UNIT. SAID ITEMS ARE ONLY INCLUDED IF AND TO THE EXTENT PROVIDED IN YOUR PURCHASE AGREEMENT. PLEASE NOTE THAT THE "TOTAL" AREA LISTED HEREON INCLUDES THE PROPOSED SQUARE FOOTAGE OF TERRACE, WHICH IS NOT PART OF THE BOUNDARIES OF THE UNIT AS SET FORTH ON THE DECLARATION. THE SIZE AND CONFIGURATION OF BALCONIES AND TERRACES VARIES SLIGHTLY THROUGHOUT THE BUILDING. THE BALCONY DEPICTED ABOVE IS A "TYPICAL" CONFIGURATION, BUT ACTUAL BALCONIES MAY BE SMALLER OR LARGER. FOR THE ACTUAL SIZE AND CONFIGURATION OF THE BALCONY FOR YOUR UNIT, SEE EXHIBIT "2" TO THE DECLARATION OF CONDOMINIUM. THE INTERIOR SIZE OF THE 03 SOLE UNITS VARY MODESTLY DEPENDING ON THE FLOOR LEVEL WHERE THE ACTUAL UNIT IS LOCATED. AC-CORDINGLY, THE 03 SOLE UNITS DO NOT CONTAIN IDENTICAL SQUARE FOOTAGE. THE 03 SOLE UNIT DEPICTED HEREON REFLECTS THE "TYPICAL" CONFIGURATION, BUT THE ACTUAL SIZE MAY BE SMALLER OR LARGER. SIMILARLY, THE FLOOR PLANS MAY NOT ACCURATELY REFLECT COLUMN LOCATIONS, SHEAR WALL THICKNESS AND CONFIGURATIONS. FOR THE ACTUAL SIZE AND CONFIGURATION OF YOUR UNIT AND THE LOCATION AND CONFIGURATION OF COLUMNS FOR YOUR UNIT, SEE EXHIBIT "2" TO THE DECLARATION OF CONDOMINIUM. ORAL REPRESENTATIONS CANNOT BE RELIED UPON AS CORRECTLY STATING THE REPRESENTATIONS OF THE DEVELOPER. FOR CORRECT REPRESENTATIONS, MAKE REFERENCE TO THIS BROCHURE AND TO THE DOCUMENTS REQUIRED BY SECTION 718.503, FLORIDA STATUTES, TO BE FURNISHED BY A DEVELOPER TO

3,075 SF / 286 SM - 3,097 SF / 288 SM

312 SF / 29 SM - 363 SF / 34 SM

3,387 SF / 315 SM - 3,460 SF / 322 SM