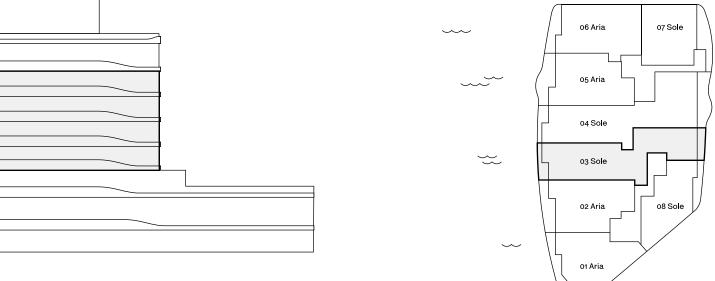

## 03 Sole

A BUYER OR LESSEE.

0 3' 6' 9' 12' 

3 Bedrooms 4.5 Bathrooms Water Front View Terraces Private Elevator Service Entrance Den

Indoor:

Outdoor:

Total:

STATED DIMENSIONS AND SQUARE FOOTAGES ARE MEASURED TO THE EXTERIOR BOUNDARIES OF THE EXTERIOR WALLS AND THE CENTERLINE OF INTERIOR DEMISING WALLS AND IN FACT VARIES FROM THE SQUARE BETWEEN THE PERIMETER WALLS AND EXCLUDES ALL INTERIOR STRUCTURAL COMPONENTS AND OTHER COMMON ELEMENTS). THIS METHOD IS GENERALLY USED IN SALES MATERIALS AND IS PROVIDED TO ALLOW A PROSPECTIVE BUYER TO COMPARE THE UNITS WITH UNITS IN OTHER CONDOMINIUM PROJECTS THAT UTILIZE THE SAME METHOD. FOR THE SQUARE FOOTAGE OF THE UNIT, CALCULATED IN ACCORDANCE WITH THE DEFINITION SET FORTH IN THE DECLARATION, WHICH WILL BE SMALLER THAN STATED ABOVE, SEE THE DECLARATION. ALL DIMENSIONS ARE ESTIMATES WHICH WILL VARY WITH ACTUAL CONSTRUCTION, AND ALL FLOOR PLANS, SPECIFICATIONS AND OTHER DEVELOPMENT PLANS ARE SUBJECT TO CHANGE AND WILL NOT NECESSARILY ACCURATELY REFLECT THE FINAL PLANS AND SPECIFICATIONS FOR THE DEVELOPMENT. ALL DEPIC-TIONS OF FURNITURE, APPLIANCES, COUNTERS, SOFFITS, FLOOR COVERINGS AND OTHER MATTERS OF DETAIL, INCLUDING, WITHOUT LIMITATION, ITEMS OF FINISH AND DECORATION, ARE CONCEPTUAL ONLY AND ARE NOT NECESSARILY INCLUDED IN EACH UNIT. SAID ITEMS ARE ONLY INCLUDED IF AND TO THE EXTENT PROVIDED IN YOUR PURCHASE AGREEMENT. PLEASE NOTE THAT THE "TOTAL" AREA LISTED HEREON INCLUDES THE PROPOSED SQUARE FOOTAGE OF TERRACE, WHICH IS NOT PART OF THE BOUNDARIES OF THE UNIT AS SET FORTH ON THE DECLARATION. THE SIZE AND CONFIGURATION OF BALCONIES AND TERRACES VARIES SLIGHTLY THROUGHOUT THE BUILDING. THE BALCONY DEPICTED ABOVE IS A "TYPICAL" CONFIGURATION, BUT ACTUAL BALCONIES MAY BE SMALLER OR LARGER. FOR THE ACTUAL SIZE AND CONFIGURATION OF THE BALCONY FOR YOUR UNIT, SEE EXHIBIT "2" TO THE DECLARATION OF CONDOMINIUM. THE INTERIOR SIZE OF THE 03 SOLE UNITS VARY MODESTLY DEPENDING ON THE FLOOR LEVEL WHERE THE ACTUAL UNIT IS LOCATED. AC-CORDINGLY, THE 03 SOLE UNITS DO NOT CONTAIN IDENTICAL SQUARE FOOTAGE. THE 03 SOLE UNIT DEPICTED HEREON REFLECTS THE "TYPICAL" CONFIGURATION, BUT THE ACTUAL SIZE MAY BE SMALLER OR LARGER. SIMILARLY, THE FLOOR PLANS MAY NOT ACCURATELY REFLECT COLUMN LOCATIONS, SHEAR WALL THICKNESS AND CONFIGURATIONS. FOR THE ACTUAL SIZE AND CONFIGURATION OF YOUR UNIT AND THE LOCATION AND CONFIGURATION OF COLUMNS FOR YOUR UNIT, SEE EXHIBIT "2" TO THE DECLARATION OF CONDOMINIUM. ORAL REPRESENTATIONS CANNOT BE RELIED UPON AS CORRECTLY STATING THE REPRESENTATIONS OF THE DEVELOPER. FOR CORRECT REPRESENTATIONS, MAKE REFERENCE TO THIS BROCHURE AND TO THE DOCUMENTS REQUIRED BY SECTION 718.503, FLORIDA STATUTES, TO BE FURNISHED BY A DEVELOPER TO