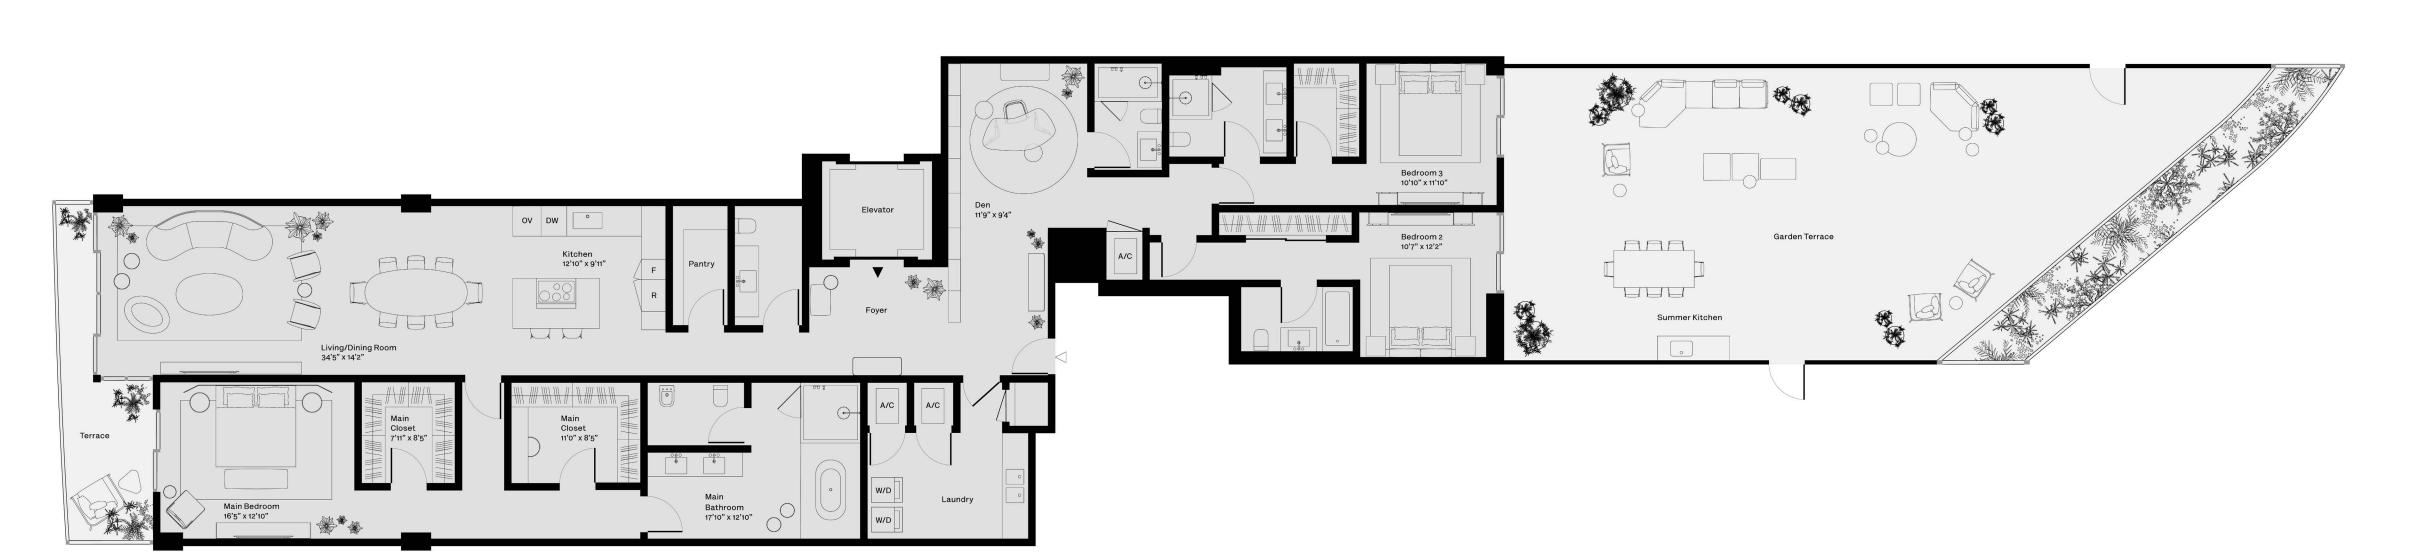

03 Giardino

3 Bedrooms

Terrace

Indoor:

3,075 SF / 286 SM

Water Front View

4.5 Bathrooms

Outdoor:

Garden Terrace

1,403 SF / 130 SM

Summer Kitchen

Total:

Private Elevator

Service Entrance

4,478 SF / 416 SM

Den