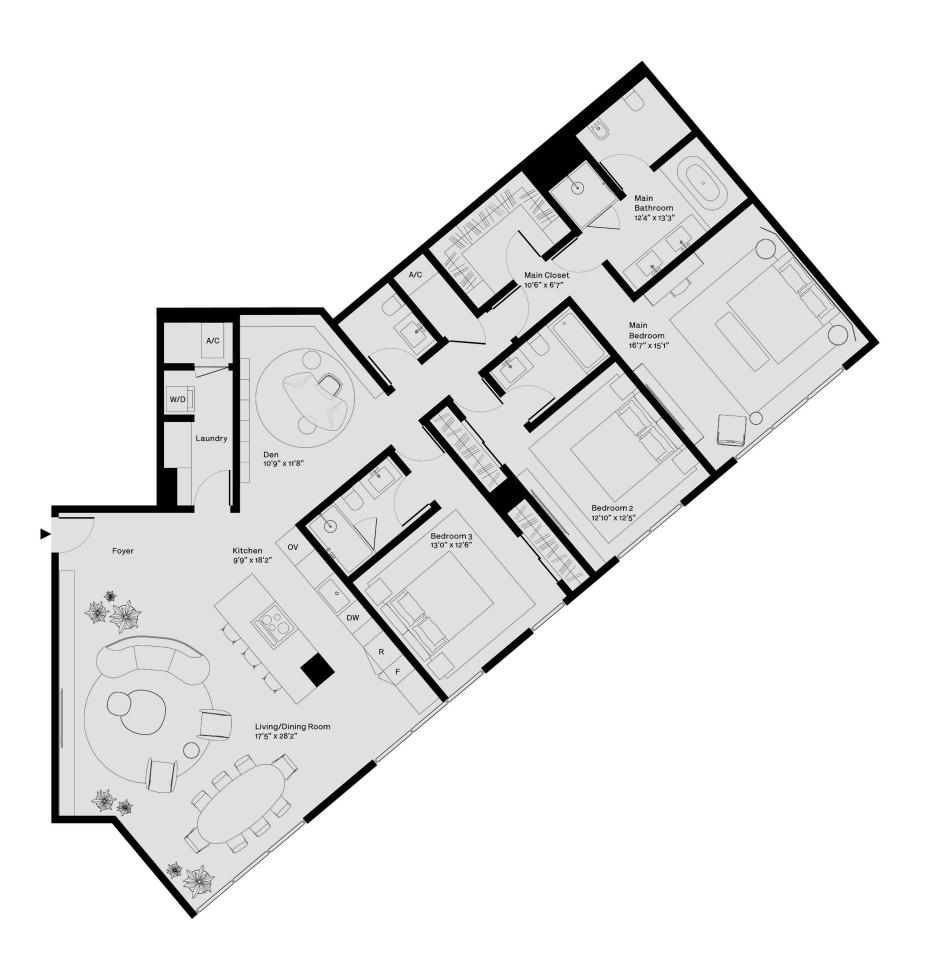

3 Bedrooms
3.5 Bathrooms
Water View
Den

Indoor:

2,333 SF / 216 SM

Total:

2,333 SF / 216 SM