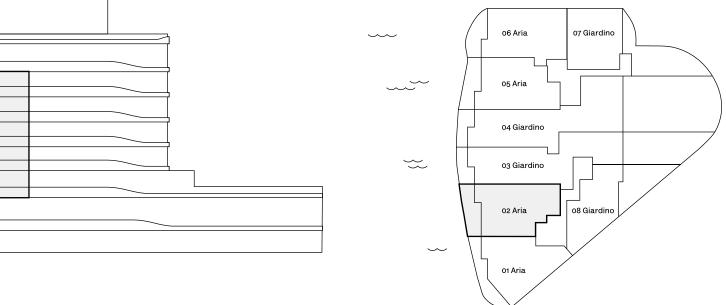

## 02 Aria

0 3' 6' 9' 12'

2 Bedrooms 3 Bathrooms Water Front View Terrace Private Elevator Service Entrance Den

Indoor: 2,241 SF / 208 SM

Outdoor: 333 SF / 31 SM - 377 SF / 35 SM

Total:

STATED DIMENSIONS AND SQUARE FOOTAGES ARE MEASURED TO THE EXTERIOR BOUNDARIES OF THE EXTERIOR WALLS AND THE CENTERLINE OF INTERIOR DEMISING WALLS AND IN FACT VARIES FROM THE SQUARE FOOTAGE AND DIMENSIONS THAT WOULD BE DETERMINED BY USING THE DESCRIPTION AND DEFINITION OF THE "UNIT" SET FORTH IN THE DECLARATION (WHICH GENERALLY ONLY INCLUDES THE INTERIOR AIRSPACE BETWEEN THE PERIMETER WALLS AND EXCLUDES ALL INTERIOR STRUCTURAL COMPONENTS AND OTHER COMMON ELEMENTS). THIS METHOD IS GENERALLY USED IN SALES MATERIALS AND IS PROVIDED TO ALLOW A PROSPECTIVE BUYER TO COMPARE THE UNITS WITH UNITS IN OTHER CONDOMINIUM PROJECTS THAT UTILIZE THE SAME METHOD. FOR THE SOUARE FOOTAGE OF THE UNIT, CALCUL ATED IN ACCORDANCE WITH THE DEFINITION SET FORTH IN THE DECLARATION, WHICH WILL BE SMALLER THAN STATED ABOVE, SEE THE DECLARATION. ALL DIMENSIONS ARE ESTIMATES WHICH WILL VARY WITH ACTUAL CONSTRUCTION, AND ALL FLOOR PLANS, SPECIFICATIONS AND OTHER DEVELOPMENT PLANS ARE SUBJECT TO CHANGE AND WILL NOT NECESSARILY ACCURATELY REFLECT THE FINAL PLANS AND SPECIFICATIONS FOR THE DEVELOPMENT. ALL DEPIC-TIONS OF FURNITURE, APPLIANCES, COUNTERS, SOFFITS, FLOOR COVERINGS AND OTHER MATTERS OF DETAIL, INCLUDING, WITHOUT LIMITATION, ITEMS OF FINISH AND DECORATION, ARE CONCEPTUAL ONLY AND ARE NOT NECESSARILY INCLUDED IN EACH UNIT. SAID ITEMS ARE ONLY INCLUDED IF AND TO THE EXTENT PROVIDED IN YOUR PURCHASE AGREEMENT. PLEASE NOTE THAT THE "TOTAL" AREA LISTED HEREON INCLUDES THE PROPOSED SQUARE FOOTAGE OF TERRACE, WHICH IS NOT PART OF THE BOUNDARIES OF THE UNIT AS SET FORTH ON THE DECLARATION. THE SIZE AND CONFIGURATION OF BALCONIES AND TERRACES VARIES SLIGHTLY THROUGHOUT THE BUILDING. THE BALCONY DEPICTED ABOVE IS A "TYPICAL" CONFIGURATION, BUT ACTUAL BALCONIES MAY BE SMALLER OR LARGER. FOR THE ACTUAL SIZE AND CONFIGURATION OF THE BALCONY FOR YOUR UNIT, SEE EXHIBIT "2" TO THE DECLARATION OF CONDOMINIUM. ORAL REPRESENTATIONS CANNOT BE RELIED UPON AS CORRECTLY STATING THE REPRESENTATIONS OF THE DEVELOPER. FOR CORRECT REPRESENTATIONS, MAKE REFERENCE TO THIS BROCHURE AND TO THE DOCUMENTS REQUIRED BY SECTION 718.503, FLORIDA STATUTES, TO BE FURNISHED BY A DEVELOPER TO A BUYER OR LESSEE.