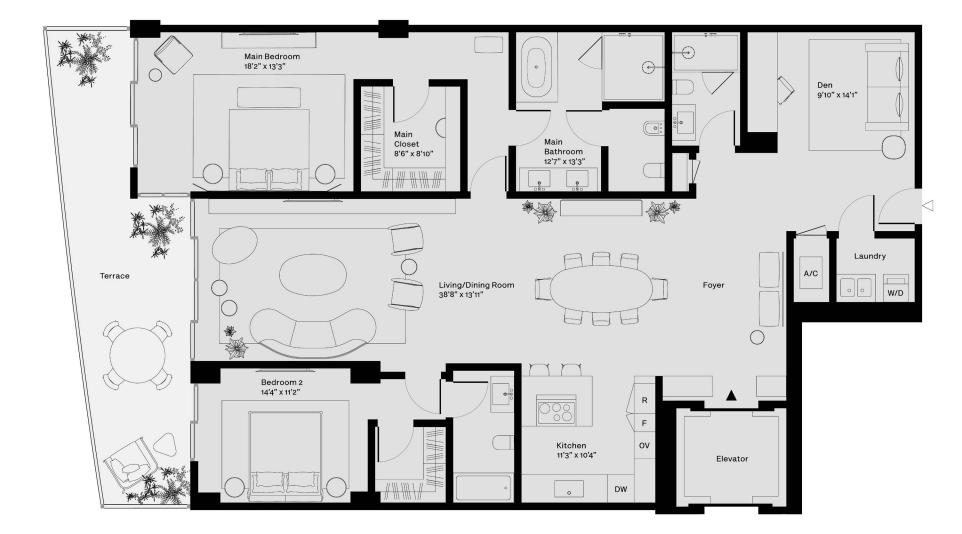

## 02 Aria

0 3' 6' 9' 12'

2 Bedrooms 3 Bathrooms Water Front View Terrace Private Elevator Service Entrance Den

Indoor: 2,241 SF / 208 SM

Outdoor: 333 SF / 31 SM - 377 SF / 35 SM

Total:

STATED DIMENSIONS AND SQUARE FOOTAGES ARE MEASURED TO THE EXTERIOR BOUNDARIES OF THE EXTERIOR WALLS AND THE CENTERLINE OF INTERIOR DEMISING WALLS AND IN FACT VARIES FROM THE SQUARE FOOTAGE AND DIMENSIONS THAT WOULD BE DETERMINED BY USING THE DESCRIPTION AND DEFINITION OF THE "UNIT" SET FORTH IN THE DECLARATION (WHICH GENERALLY ONLY INCLUDES THE INTERIOR AIRSPACE BETWEEN THE PERIMETER WALLS AND EXCLUDES ALL INTERIOR STRUCTURAL COMPONENTS AND OTHER COMMON ELEMENTS). THIS METHOD IS GENERALLY USED IN SALES MATERIALS AND IS PROVIDED TO ALLOW A PROSPECTIVE BUYER TO COMPARE THE UNITS WITH UNITS IN OTHER CONDOMINIUM PROJECTS THAT UTILIZE THE SAME METHOD. FOR THE SOUARE FOOTAGE OF THE UNIT, CALCUL ATED IN ACCORDANCE WITH THE DEFINITION SET FORTH IN THE DECLARATION, WHICH WILL BE SMALLER THAN STATED ABOVE, SEE THE DECLARATION. ALL DIMENSIONS ARE ESTIMATES WHICH WILL VARY WITH ACTUAL CONSTRUCTION, AND ALL FLOOR PLANS, SPECIFICATIONS AND OTHER DEVELOPMENT PLANS ARE SUBJECT TO CHANGE AND WILL NOT NECESSARILY ACCURATELY REFLECT THE FINAL PLANS AND SPECIFICATIONS FOR THE DEVELOPMENT. ALL DEPIC-TIONS OF FURNITURE, APPLIANCES, COUNTERS, SOFFITS, FLOOR COVERINGS AND OTHER MATTERS OF DETAIL, INCLUDING, WITHOUT LIMITATION, ITEMS OF FINISH AND DECORATION, ARE CONCEPTUAL ONLY AND ARE NOT NECESSARILY INCLUDED IN EACH UNIT. SAID ITEMS ARE ONLY INCLUDED IF AND TO THE EXTENT PROVIDED IN YOUR PURCHASE AGREEMENT. PLEASE NOTE THAT THE "TOTAL" AREA LISTED HEREON INCLUDES THE PROPOSED SQUARE FOOTAGE OF TERRACE, WHICH IS NOT PART OF THE BOUNDARIES OF THE UNIT AS SET FORTH ON THE DECLARATION. THE SIZE AND CONFIGURATION OF BALCONIES AND TERRACES VARIES SLIGHTLY THROUGHOUT THE BUILDING. THE BALCONY DEPICTED ABOVE IS A "TYPICAL" CONFIGURATION, BUT ACTUAL BALCONIES MAY BE SMALLER OR LARGER. FOR THE ACTUAL SIZE AND CONFIGURATION OF THE BALCONY FOR YOUR UNIT, SEE EXHIBIT "2" TO THE DECLARATION OF CONDOMINIUM. ORAL REPRESENTATIONS CANNOT BE RELIED UPON AS CORRECTLY STATING THE REPRESENTATIONS OF THE DEVELOPER. FOR CORRECT REPRESENTATIONS, MAKE REFERENCE TO THIS BROCHURE AND TO THE DOCUMENTS REQUIRED BY SECTION 718.503, FLORIDA STATUTES, TO BE FURNISHED BY A DEVELOPER TO A BUYER OR LESSEE.

2,574 SF / 239 SM - 2,618 SF / 243 SM