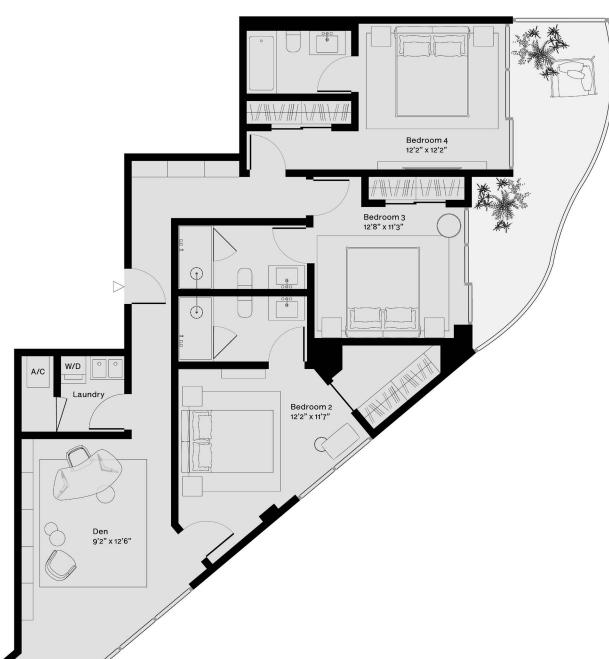

## 01 Sole

0 3' 6' 9' 12' 15 ┝╾╾╄╾╾┸┲╾┸┲╼╌┨

4 Bedrooms 4.5 Bathrooms Water Front View Terraces Private Elevator Service Entrance Den

Indoor: 3,174 SF / 295 SM

Outdoor:

Total:

STATED DIMENSIONS AND SQUARE FOOTAGES ARE MEASURED TO THE EXTERIOR BOUNDARIES OF THE EXTERIOR WALLS AND THE CENTERLINE OF INTERIOR DEMISING WALLS AND IN FACT VARIES FROM THE SQUARE FOOTAGE AND DIMENSIONS THAT WOULD BE DETERMINED BY USING THE DESCRIPTION AND DEFINITION OF THE "UNIT" SET FORTH IN THE DECLARATION (WHICH GENERALLY ONLY INCLUDES THE INTERIOR AIRSPACE BETWEEN THE PERIMETER WALLS AND EXCLUDES ALL INTERIOR STRUCTURAL COMPONENTS AND OTHER COMMON ELEMENTS). THIS METHOD IS GENERALLY USED IN SALES MATERIALS AND IS PROVIDED TO ALLOW A PROSPECTIVE BUYER TO COMPARE THE UNITS WITH UNITS IN OTHER CONDOMINIUM PROJECTS THAT UTILIZE THE SAME METHOD. FOR THE SOUARE FOOTAGE OF THE UNIT, CALCUL ATED IN ACCORDANCE WITH THE DEFINITION SET FORTH IN THE DECLARATION, WHICH WILL BE SMALLER THAN STATED ABOVE, SEE THE DECLARATION. ALL DIMENSIONS ARE ESTIMATES WHICH WILL VARY WITH ACTUAL CONSTRUCTION, AND ALL FLOOR PLANS, SPECIFICATIONS AND OTHER DEVELOPMENT PLANS ARE SUBJECT TO CHANGE AND WILL NOT NECESSARILY ACCURATELY REFLECT THE FINAL PLANS AND SPECIFICATIONS FOR THE DEVELOPMENT. ALL DEPIC-TIONS OF FURNITURE, APPLIANCES, COUNTERS, SOFFITS, FLOOR COVERINGS AND OTHER MATTERS OF DETAIL, INCLUDING, WITHOUT LIMITATION, ITEMS OF FINISH AND DECORATION, ARE CONCEPTUAL ONLY AND ARE NOT NECESSARILY INCLUDED IN EACH UNIT. SAID ITEMS ARE ONLY INCLUDED IF AND TO THE EXTENT PROVIDED IN YOUR PURCHASE AGREEMENT. PLEASE NOTE THAT THE "TOTAL" AREA LISTED HEREON INCLUDES THE PROPOSED SQUARE FOOTAGE OF TERRACE, WHICH IS NOT PART OF THE BOUNDARIES OF THE UNIT AS SET FORTH ON THE DECLARATION. THE SIZE AND CONFIGURATION OF BALCONIES AND TERRACES VARIES SLIGHTLY THROUGHOUT THE BUILDING. THE BALCONY DEPICTED ABOVE IS A "TYPICAL" CONFIGURATION, BUT ACTUAL BALCONIES MAY BE SMALLER OR LARGER. FOR THE ACTUAL SIZE AND CONFIGURATION OF THE BALCONY FOR YOUR UNIT, SEE EXHIBIT "2" TO THE DECLARATION OF CONDOMINIUM. ORAL REPRESENTATIONS CANNOT BE RELIED UPON AS CORRECTLY STATING THE REPRESENTATIONS OF THE DEVELOPER. FOR CORRECT REPRESENTATIONS, MAKE REFERENCE TO THIS BROCHURE AND TO THE DOCUMENTS REQUIRED BY SECTION 718.503, FLORIDA STATUTES, TO BE FURNISHED BY A DEVELOPER TO A BUYER OR LESSEE.

533 SF / 49 SM - 606 SF / 56 SM

3,707 SF / 344 SM - 3,780 SF / 351 SM