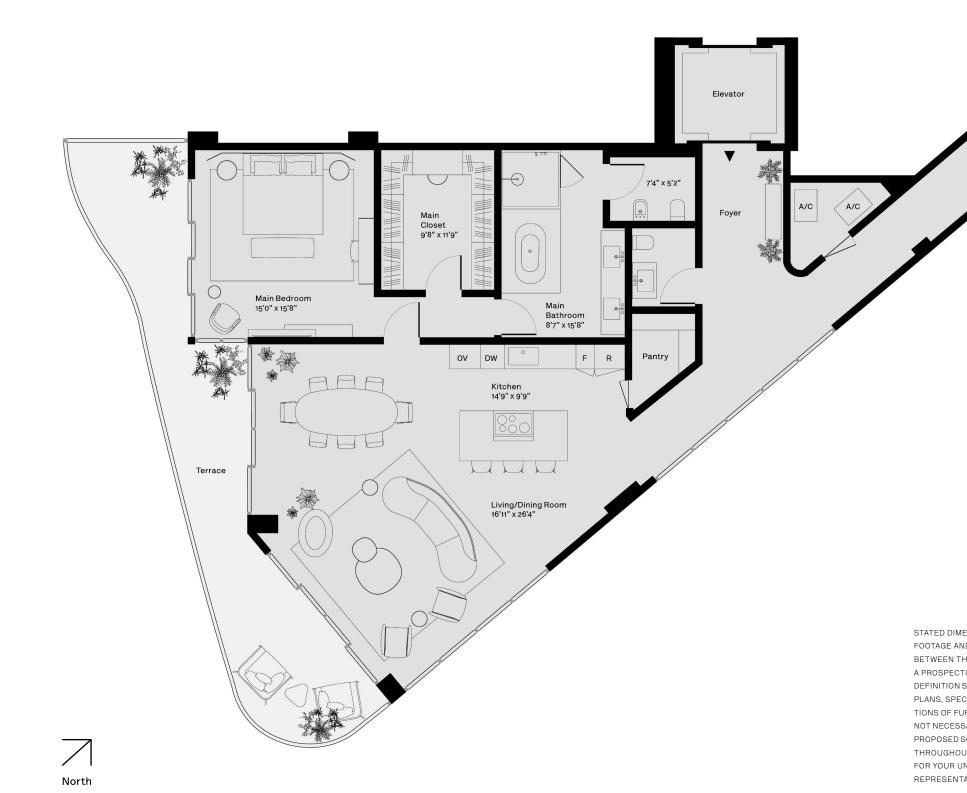

## 01 Sole

0 3' 6' 9' 12' 15 ┝╾╾╄╾╾┸┲╾┸┲╼╌┨

4 Bedrooms 4.5 Bathrooms Water Front View Terraces Private Elevator Service Entrance Den

Indoor: 3,174 SF / 295 SM

Outdoor:

Total:

STATED DIMENSIONS AND SQUARE FOOTAGES ARE MEASURED TO THE EXTERIOR BOUNDARIES OF THE EXTERIOR WALLS AND THE CENTERLINE OF INTERIOR DEMISING WALLS AND IN FACT VARIES FROM THE SQUARE FOOTAGE AND DIMENSIONS THAT WOULD BE DETERMINED BY USING THE DESCRIPTION AND DEFINITION OF THE "UNIT" SET FORTH IN THE DECLARATION (WHICH GENERALLY ONLY INCLUDES THE INTERIOR AIRSPACE BETWEEN THE PERIMETER WALLS AND EXCLUDES ALL INTERIOR STRUCTURAL COMPONENTS AND OTHER COMMON ELEMENTS). THIS METHOD IS GENERALLY USED IN SALES MATERIALS AND IS PROVIDED TO ALLOW A PROSPECTIVE BUYER TO COMPARE THE UNITS WITH UNITS IN OTHER CONDOMINIUM PROJECTS THAT UTILIZE THE SAME METHOD. FOR THE SOUARE FOOTAGE OF THE UNIT, CALCUL ATED IN ACCORDANCE WITH THE DEFINITION SET FORTH IN THE DECLARATION, WHICH WILL BE SMALLER THAN STATED ABOVE, SEE THE DECLARATION. ALL DIMENSIONS ARE ESTIMATES WHICH WILL VARY WITH ACTUAL CONSTRUCTION, AND ALL FLOOR PLANS, SPECIFICATIONS AND OTHER DEVELOPMENT PLANS ARE SUBJECT TO CHANGE AND WILL NOT NECESSARILY ACCURATELY REFLECT THE FINAL PLANS AND SPECIFICATIONS FOR THE DEVELOPMENT. ALL DEPIC-TIONS OF FURNITURE, APPLIANCES, COUNTERS, SOFFITS, FLOOR COVERINGS AND OTHER MATTERS OF DETAIL, INCLUDING, WITHOUT LIMITATION, ITEMS OF FINISH AND DECORATION, ARE CONCEPTUAL ONLY AND ARE NOT NECESSARILY INCLUDED IN EACH UNIT. SAID ITEMS ARE ONLY INCLUDED IF AND TO THE EXTENT PROVIDED IN YOUR PURCHASE AGREEMENT. PLEASE NOTE THAT THE "TOTAL" AREA LISTED HEREON INCLUDES THE PROPOSED SQUARE FOOTAGE OF TERRACE, WHICH IS NOT PART OF THE BOUNDARIES OF THE UNIT AS SET FORTH ON THE DECLARATION. THE SIZE AND CONFIGURATION OF BALCONIES AND TERRACES VARIES SLIGHTLY THROUGHOUT THE BUILDING. THE BALCONY DEPICTED ABOVE IS A "TYPICAL" CONFIGURATION, BUT ACTUAL BALCONIES MAY BE SMALLER OR LARGER. FOR THE ACTUAL SIZE AND CONFIGURATION OF THE BALCONY FOR YOUR UNIT, SEE EXHIBIT "2" TO THE DECLARATION OF CONDOMINIUM. ORAL REPRESENTATIONS CANNOT BE RELIED UPON AS CORRECTLY STATING THE REPRESENTATIONS OF THE DEVELOPER. FOR CORRECT REPRESENTATIONS, MAKE REFERENCE TO THIS BROCHURE AND TO THE DOCUMENTS REQUIRED BY SECTION 718.503, FLORIDA STATUTES, TO BE FURNISHED BY A DEVELOPER TO A BUYER OR LESSEE.

533 SF / 49 SM - 606 SF / 56 SM

3,707 SF / 344 SM - 3,780 SF / 351 SM