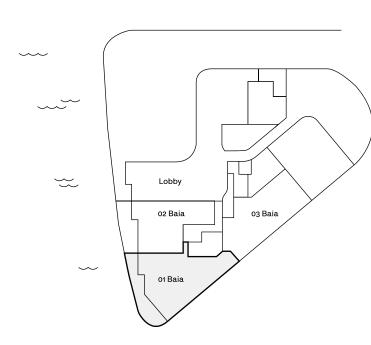

## 01 Baia

STATED DIMENSIONS AND SQUARE FOOTAGES ARE MEASURED TO THE EXTERIOR BOUNDARIES OF THE EXTERIOR WALLS AND THE CENTERLINE OF INTERIOR DEMISING WALLS AND IN FACT VARIES FROM THE SQUARE FOOTAGE AND DIMENSIONS THAT WOULD BE DETERMINED BY USING THE DESCRIPTION AND DEFINITION OF THE "UNIT" SET FORTH IN THE DECLARATION (WHICH GENERALLY ONLY INCLUDES THE INTERIOR AIRSPACE BETWEEN THE PERIMETER WALLS AND EXCLUDES ALL INTERIOR STRUCTURAL COMPONENTS AND OTHER COMMON ELEMENTS). THIS METHOD IS GENERALLY USED IN SALES MATERIALS AND IS PROVIDED TO ALLOW A PROSPECTIVE BUYER TO COMPARE THE UNITS WITH UNITS IN OTHER CONDOMINIUM PROJECTS THAT UTILIZE THE SAME METHOD. FOR THE SQUARE FOOTAGE OF THE UNIT, CALCULATED IN ACCORDANCE WITH THE DEFINITION SET FORTH IN THE DECLARATION, WHICH WILL BE SMALLER THAN STATED ABOVE, SEE THE DECLARATION. ALL DIMENSIONS ARE ESTIMATES WHICH WILL VARY WITH ACTUAL CONSTRUCTION, AND ALL FLOOR PLANS, SPECIFICATIONS AND OTHER DEVELOPMENT PLANS ARE SUBJECT TO CHANGE AND WILL NOT NECESSARILY ACCURATELY REFLECT THE FINAL PLANS AND SPECIFICATIONS FOR THE DEVELOPMENT. ALL DEPICTIONS OF FURNITURE, APPLIANCES, COUNTERS, SOFFITS, FLOOR COVERINGS AND OTHER MATTERS OF DETAIL, INCLUDING, WITHOUT LIMITATION, ITEMS OF FINISH AND DECORATION, ARE CONCEPTUAL ONLY AND ARE NOT NECESSARILY INCLUDED IN EACH UNIT. SAID ITEMS ARE ONLY INCLUDED IF AND TO THE EXTENT PROVIDED IN YOUR PURCHASE AGREEMENT. PLEASE NOTE THAT THE "TOTAL" AREA LISTED HEREON INCLUDES THE PROPOSED SQUARE FOOTAGE OF TERRACE, WHICH IS NOT PART OF THE BOUNDARIES OF THE UNIT AS SET FORTH ON THE DECLARATION. ORAL REPRESENTATIONS CANNOT BE RELIED UPON AS CORRECTLY STATING THE REPRESENTATIONS OF THE DEVELOPER. FOR CORRECTLY STATING THE REPRESENTATIONS OF THE DEVELOPER. FOR CORRECT REPRESENTATIONS, MAKE REFERENCE TO THIS BROCHURE AND TO THE DOCUMENTS REQUIRED BY SECTION 718.503, FLORIDA STATUTES, TO BE FURNISHED BY A DEVELOPER TO A BUYER OR LESSEE.