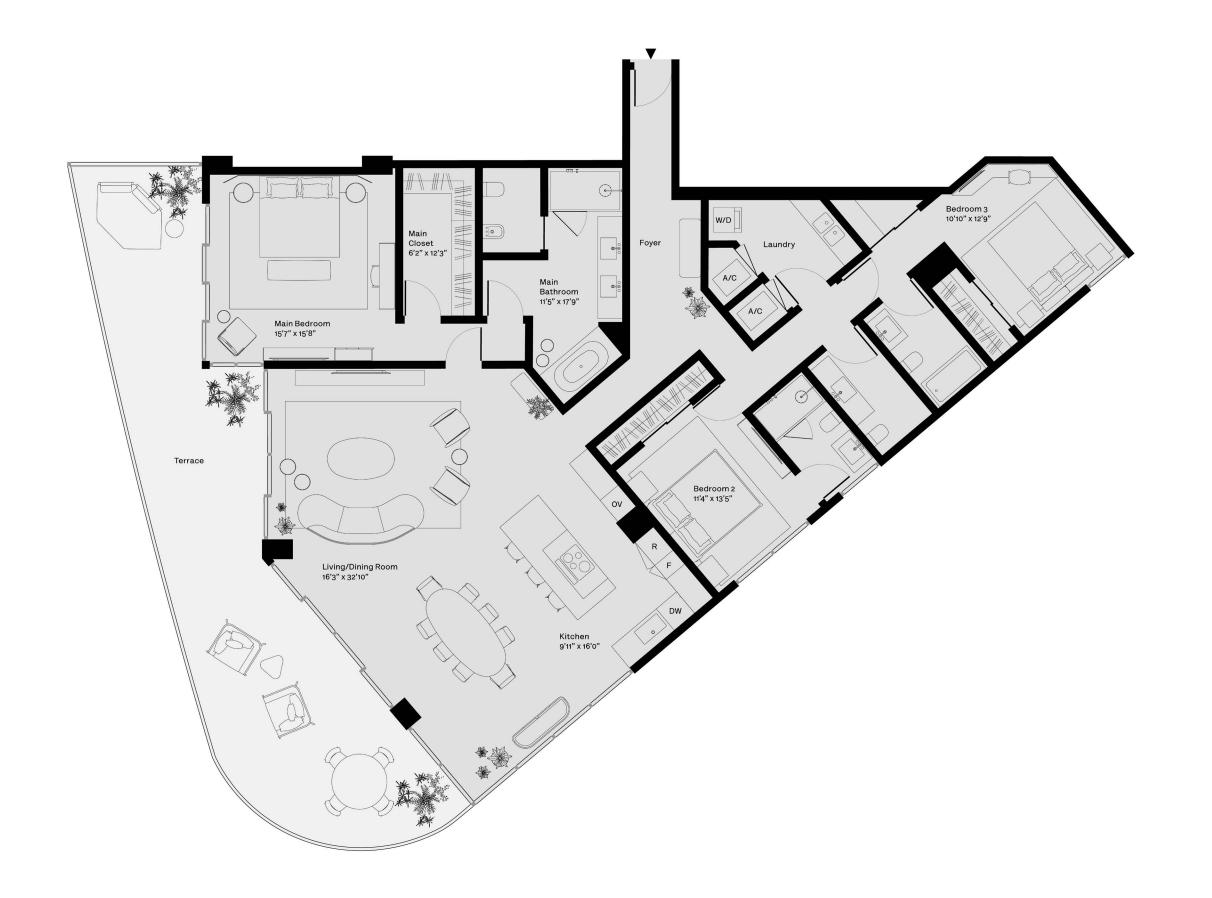

## 01 Baia

STATED DIMENSIONS AND SQUARE FOOTAGES ARE MEASURED TO THE EXTERIOR BOUNDARIES OF THE EXTERIOR WALLS AND THE CENTERLINE OF INTERIOR DEMISING WALLS AND IN FACT VARIES FROM THE SQUARE FOOTAGE AND DIMENSIONS THAT WOULD BE DETERMINED BY USING THE DESCRIPTION AND DEFINITION OF THE "UNIT" SET FORTH IN THE DECLARATION (WHICH GENERALLY ONLY INCLUDES THE INTERIOR AIRSPACE BETWEEN THE PERIMETER WALLS AND EXCLUDES ALL INTERIOR STRUCTURAL COMPONENTS AND OTHER COMMON ELEMENTS). THIS METHOD IS GENERALLY USED IN SALES MATERIALS AND IS PROVIDED TO ALLOW A PROSPECTIVE BUYER TO COMPARE THE UNITS WITH UNITS IN OTHER CONDOMINIUM PROJECTS THAT UTILIZE THE SAME METHOD. FOR THE SQUARE FOOTAGE OF THE UNIT, CALCULATED IN ACCORDANCE WITH THE DEFINITION SET FORTH IN THE DECLARATION, WHICH WILL BE SMALLER THAN STATED ABOVE, SEE THE DECLARATION. ALL DIMENSIONS ARE ESTIMATES WHICH WILL VARY WITH ACTUAL CONSTRUCTION, AND ALL FLOOR PLANS, SPECIFICATIONS AND OTHER DEVELOPMENT PLANS ARE SUBJECT TO CHANGE AND WILL NOT NECESSARILY ACCURATELY REFLECT THE FINAL PLANS AND SPECIFICATIONS FOR THE DEVELOPMENT. ALL DEPICTIONS OF FURNITURE, APPLIANCES, COUNTERS, SOFFITS, FLOOR COVERINGS AND OTHER MATTERS OF DETAIL, INCLUDING, WITHOUT LIMITATION, ITEMS OF FINISH AND DECORATION, ARE CONCEPTUAL ONLY AND ARE NOT NECESSARILY INCLUDED IN EACH UNIT. SAID ITEMS ARE ONLY INCLUDED IF AND TO THE EXTENT PROVIDED IN YOUR PURCHASE AGREEMENT. PLEASE NOTE THAT THE "TOTAL" AREA LISTED HEREON INCLUDES THE PROPOSED SQUARE FOOTAGE OF TERRACE, WHICH IS NOT PART OF THE BOUNDARIES OF THE UNIT AS SET FORTH ON THE DECLARATION. ORAL REPRESENTATIONS CANNOT BE RELIED UPON AS CORRECTLY STATING THE REPRESENTATIONS OF THE DEVELOPER. FOR CORRECTLY STATING THE REPRESENTATIONS OF THE DEVELOPER. FOR CORRECT REPRESENTATIONS, MAKE REFERENCE TO THIS BROCHURE AND TO THE DOCUMENTS REQUIRED BY SECTION 718.503, FLORIDA STATUTES, TO BE FURNISHED BY A DEVELOPER TO A BUYER OR LESSEE.

3 Bedrooms
3.5 Bathrooms
Water Front View
Terrace

Indoor: 2,495 SF / 232 SM

Outdoor: 692 SF / 64 SM

Total: 3,187 SF / 296 SM