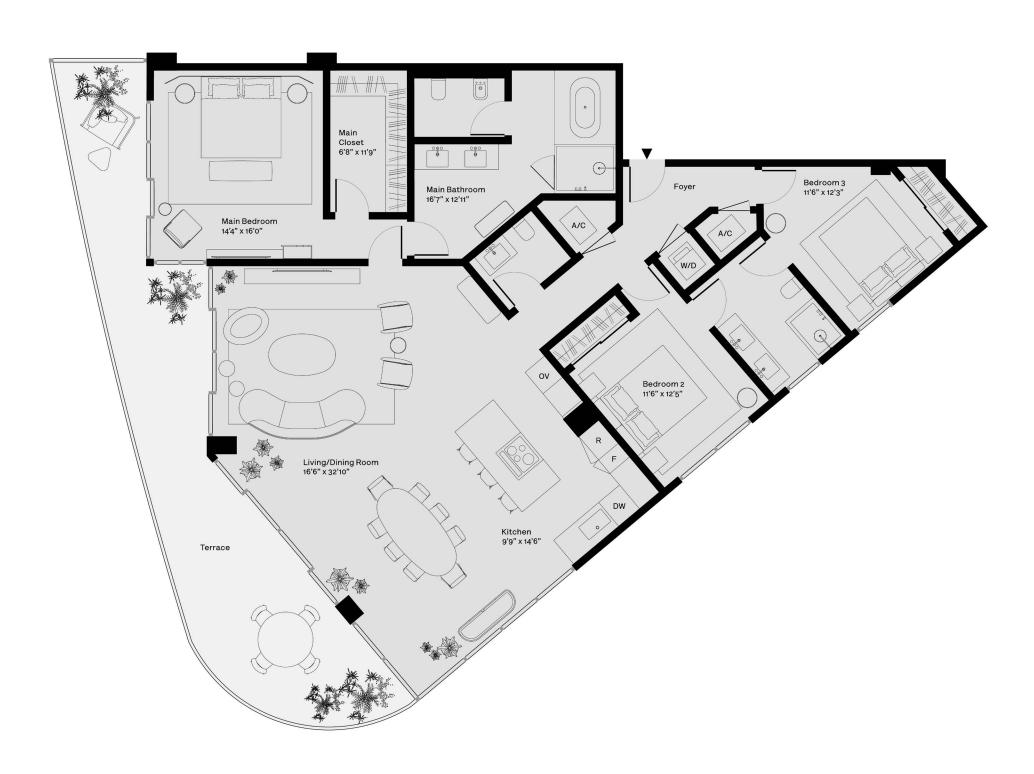

## 01 Aria

STATED DIMENSIONS AND SQUARE FOOTAGES ARE MEASURED TO THE EXTERIOR BOUNDARIES OF THE EXTERIOR WALLS AND THE CENTERLINE OF INTERIOR DEMISING WALLS AND IN FACT VARIES FROM THE SQUARE FOOTAGE AND DIMENSIONS THAT WOULD BE DETERMINED BY USING THE DESCRIPTION AND DEFINITION OF THE "UNIT" SET FORTH IN THE DECLARATION (WHICH GENERALLY ONLY INCLUDES THE INTERIOR AIRSPACE BETWEEN THE PERIMETER WALLS AND EXCLUDES ALL INTERIOR STRUCTURAL COMPONENTS AND OTHER COMMON ELEMENTS). THIS METHOD IS GENERALLY USED IN SALES MATERIALS AND IS PROVIDED TO ALLOW A PROSPECTIVE BUYER TO COMPARE THE UNITS WITH UNITS IN OTHER CONDOMINIUM PROJECTS THAT UTILIZE THE SAME METHOD. FOR THE SQUARE FOOTAGE OF THE UNIT, CALCULATED IN ACCORDANCE WITH THE DEFINITION SET FORTH IN THE DECLARATION, WHICH WILL BE SMALLER THAN STATED ABOVE, SEE THE DECLARATION. ALL DIMENSIONS ARE ESTIMATES WHICH WILL VARY WITH ACTUAL CONSTRUCTION, AND ALL FLOOR PLANS, SPECIFICATIONS AND OTHER DEVELOPMENT PLANS ARE SUBJECT TO CHANGE AND WILL NOT NECESSARILY ACCURATELY REFLECT THE FINAL PLANS AND SPECIFICATIONS FOR THE DEVELOPMENT. ALL DEPICTIONS OF FURNITURE, APPLIANCES, COUNTERS, SOFFITS, FLOOR COVERINGS AND OTHER MATTERS OF DETAIL, INCLUDING, WITHOUT LIMITATION, ITEMS OF FINISH AND DECORATION, ARE CONCEPTUAL ONLY AND ARE NOT NECESSARILY INCLUDED IN EACH UNIT. SAID ITEMS ARE ONLY INCLUDED IF AND TO THE EXTENT PROVIDED IN YOUR PURCHASE AGREEMENT. PLEASE NOTE THAT THE "TOTAL" AREA LISTED HEREON INCLUDES THE PROPOSED SQUARE FOOTAGE OF TERRACE, WHICH IS NOT PART OF THE BOUNDARIES OF THE UNIT AS SET FORTH ON THE DECLARATION. THE SIZE AND CONFIGURATION OF BALCONIES AND TERRACES VARIES SLIGHTLY THROUGHOUT THE BUILDING. THE BUILDING. THE BALCONY DEPICTED ABOVE IS A "TYPICAL" CONFIGURATION, BUT ACTUAL BALCONIES MAY BE SMALLER OR LARGER. FOR THE ACTUAL SIZE AND CONFIGURATION OF THE BALCONY FOR YOUR UNIT, SEE EXHIBIT "2" TO THE DECLARATION OF CONDOMINIUM. ORAL REPRESENTATIONS CANNOT BE RELIED UPON AS CORRECTLY STATING THE REPRESENTATIONS OF THE DEVELOPER. FOR CORRECT REPRESENTATIONS,

3 Bedrooms 2.5 Bathrooms Water Front View Terrace

Indoor:

2,188 SF / 203 SM

Outdoor:

466 SF / 43 SM - 478 SF / 44 SM

Total:

2,654 SF / 246 SM - 2,666 SF / 247 SM