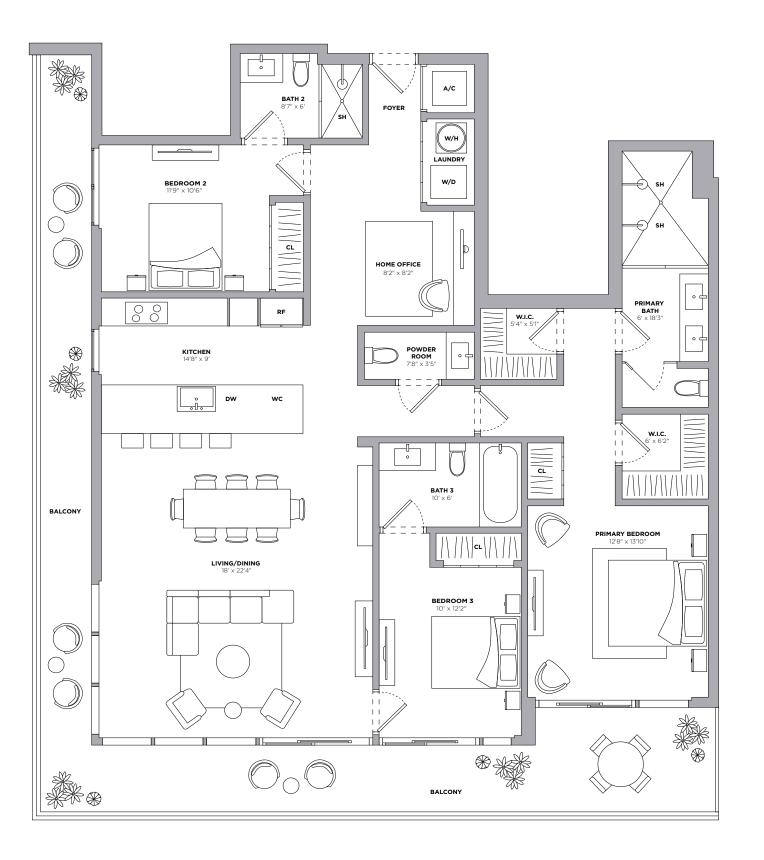

## UPH 10

UPPER PENTHOUSE RESIDENCE

SUNSET CITY VIEW

LEVEL 8

3 BEDROOMS 3.5 BATHROOMS DEN

INTERIOR 1,834 SQ FT ~ 170 SQ M

EXTERIOR 540 SQ FT ~ 50 SQ M

TOTAL 2,374 SQ FT ~ 220 SQ M

Stated dimensions are measured to the exterior boundaries of the exterior walls and the centerline of interior demising walls and in fact vary from the dimensions that would be determined by using the description and definition of the "Unit" set forth in the Declaration (which generally only includes the interior airspace between the perimeter walls and excludes interior structural components). For your reference, the area of the Unit, determined in accordance with those defined unit boundaries, is 1,834 square footage. Note that measurements of rooms set forth on this floor plan are generally taken at the greatest points of each given room (as if the room were a perfect rectangle), without regard for any cutouts. Accordingly, the area of the actual room will typically be smaller than the product obtained by multiplying the stated length times width. All dimensions are approximate and may vary with actual construction, and all floor plans are subject to change.