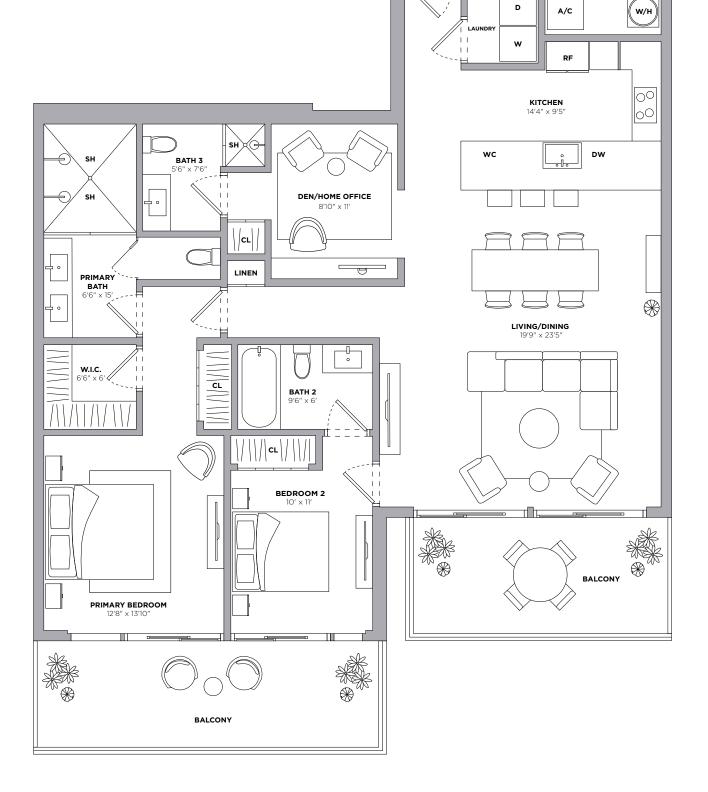

## UPPER PENTHOUSE RESIDENCE

SUNSET CITY VIEW

LEVEL 8 2 BEDROOMS **3 BATHROOMS** DEN

INTERIOR 1,616 SQ FT ~ 150 SQ M

EXTERIOR 340 SQ FT ~ 31 SQ M

TOTAL 1,956 SQ FT ~ 181 SQ M

Stated dimensions are measured to the exterior boundaries of the exterior walls and the centerline of interior demising walls and in fact vary from the dimensions that would be determined by using the description and definition of the "Unit" set forth in the Declaration (which generally only includes the interior airspace between the perimeter walls and excludes interior structural components). For your reference, the area of the Unit, determined in accordance with those defined unit boundaries, is 1,616 square footage. Note that measurements of rooms set forth on this floor plan are generally taken at the greatest points of each given room (as if the room were a perfect rectangle), without regard for any cutouts. Accordingly, the area of the actual room will typically be smaller than the product obtained by multiplying the stated length times width. All dimensions are approximate and may vary with actual construction, and all floor plans and development plans are subject to change. í