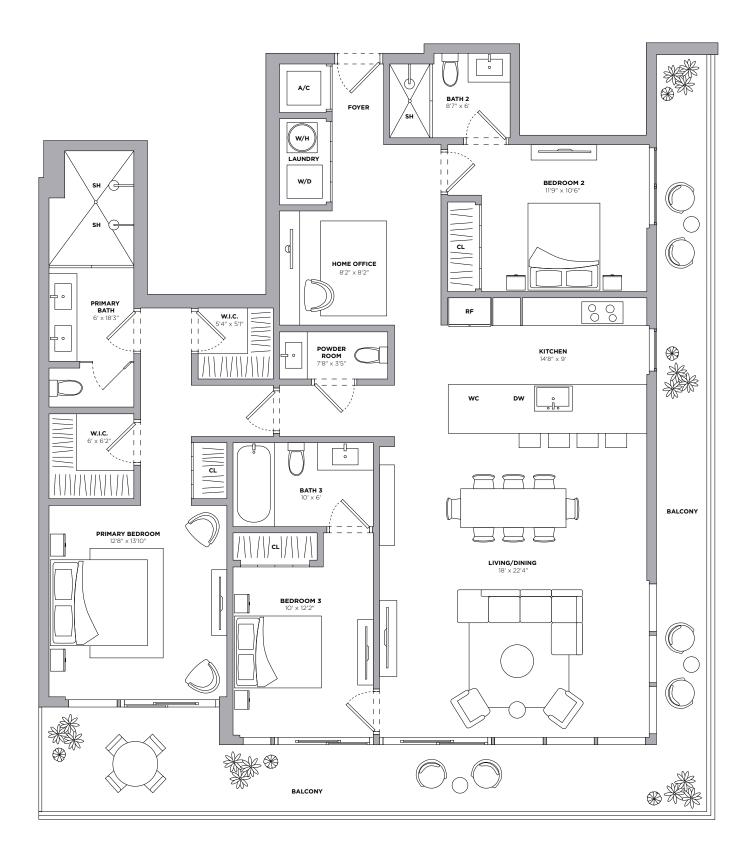

UPPER PENTHOUSE RESIDENCE

SUNSET CITY VIEW

LEVEL 8 3 BEDROOMS 3.5 BATHROOMS DEN

INTERIOR 1,834 SQ FT ~ 170 SQ M

EXTERIOR 540 SQ FT ~ 50 SQ M

TOTAL 2,374 SQ FT ~ 220 SQ M

Stated dimensions are measured to the exterior boundaries of the exterior walls and the centerline of interior demising walls and in fact vary from the dimensions that would be determined by using the description and definition of the "Unit" set forth in the Declaration (which generally only includes the interior airspace between the perimeter walls and excludes interior structural components). For your reference, the area of the Unit, determined in accordance with those defined unit boundaries, is 1,834 square footage. Note that measurements of rooms set forth on this floor plan are generally taken at the greatest points of each given room (as if the room were a perfect rectangle), without regard for any cutouts. Accordingly, the area of the actual room will typically be smaller than the product obtained by multiplying the stated length times width. All dimensions are approximate and may vary with actual construction, and all floor plans are subject to change.