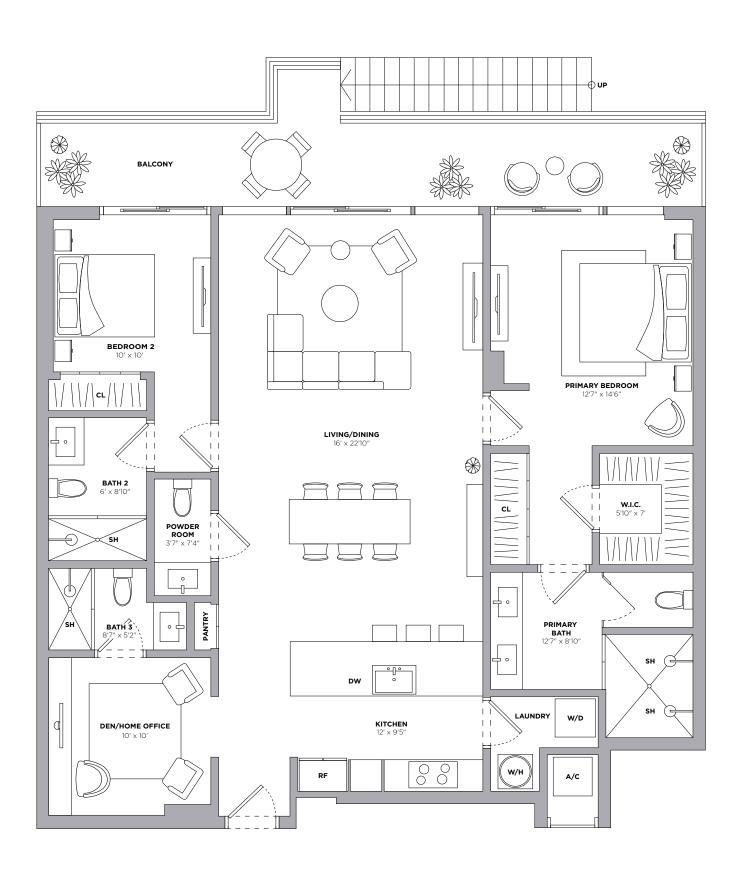

## RESIDENCE

BAY VIEW

2 BEDROOMS 3.5 BATHROOMS DEN

INTERIOR 1,533 SQ FT ~ 142 SQ M

EXTERIOR 301 SQ FT ~ 28 SQ M

TOTAL 1,834 SQ FT ~ 170 SQ M

Stated dimensions are measured to the exterior boundaries of the exterior walls and the centerline of interior demising walls and in fact vary from the dimensions that would be determined by using the description and definition of the "Unit" set forth in the Declaration (which generally only includes the interior airspace between the perimeter walls and excludes interior structural components). For your reference, the area of the Unit, determined in accordance with those defined unit boundaries, is 1,533 square footage. Note that measurements of rooms set forth on this floor plan are generally taken at the greatest points of each given room (as if the room were a perfect rectangle), without regard for any cutouts. Accordingly, the area of the actual room will typically be smaller than the product obtained by multiplying the stated length times width. All dimensions are approximate and may vary with actual construction, and all floor plans and development plans are subject to change. í