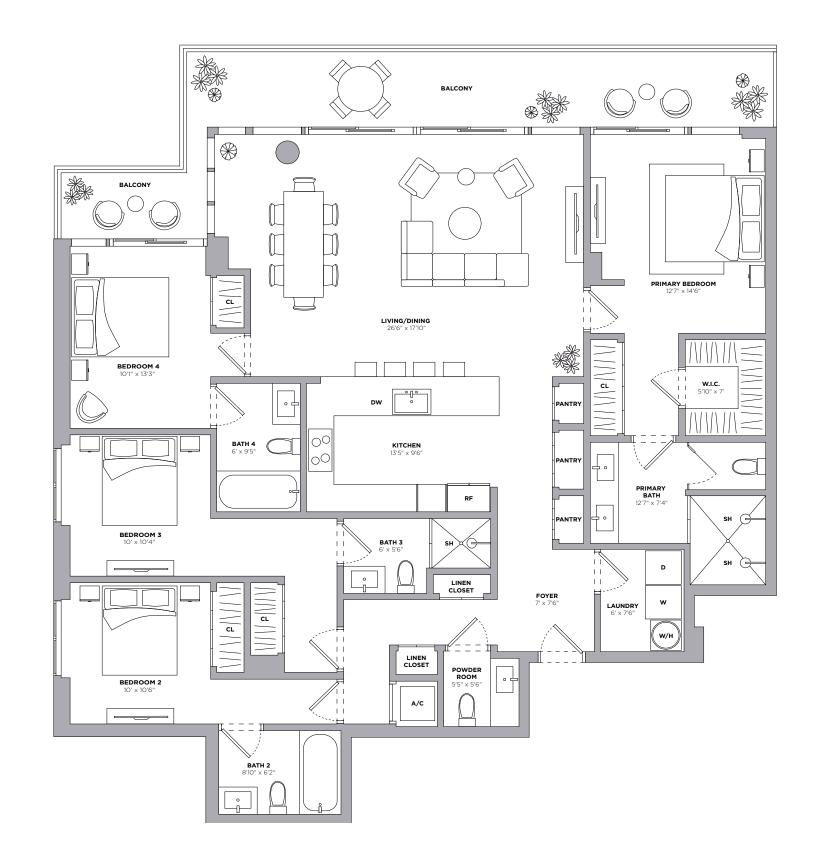

## RESIDENCE

BAY VIEW

## 4 BEDROOMS 4.5 BATHROOMS

RESIDENCES 309, 409, 509 & 609

INTERIOR 2,111 SQ FT ~ 196 SQ M

EXTERIOR 321 SQ FT ~ 29 SQ M

TOTAL 2,432 SQ FT ~ 225 SQ M

OPTION B

**3 BEDROOMS** 4.5 BATHROOMS DEN

Stated dimensions are measured to the exterior boundaries of the exterior walls and the centerline of interior demising walls and in fact vary from the dimensions that would be determined by using the description and definition of the "Unit" set forth in the Declaration (which generally only includes the interior airspace between the perimeter walls and excludes interior structural components). For your reference, the area of the Unit, determined in accordance with those defined unit boundaries, is 2,111 square footage. Note that measurements of rooms set forth on this floor plan are generally taken at the greatest points of each given room (as if the room were a perfect rectangle), without regard for any cutouts. Accordingly, the area of the actual room will typically be smaller than the product obtained by multiplying the stated length times width. All dimensions are approximate and may vary with actual construction, and all floor plans and development plans are subject to change. í