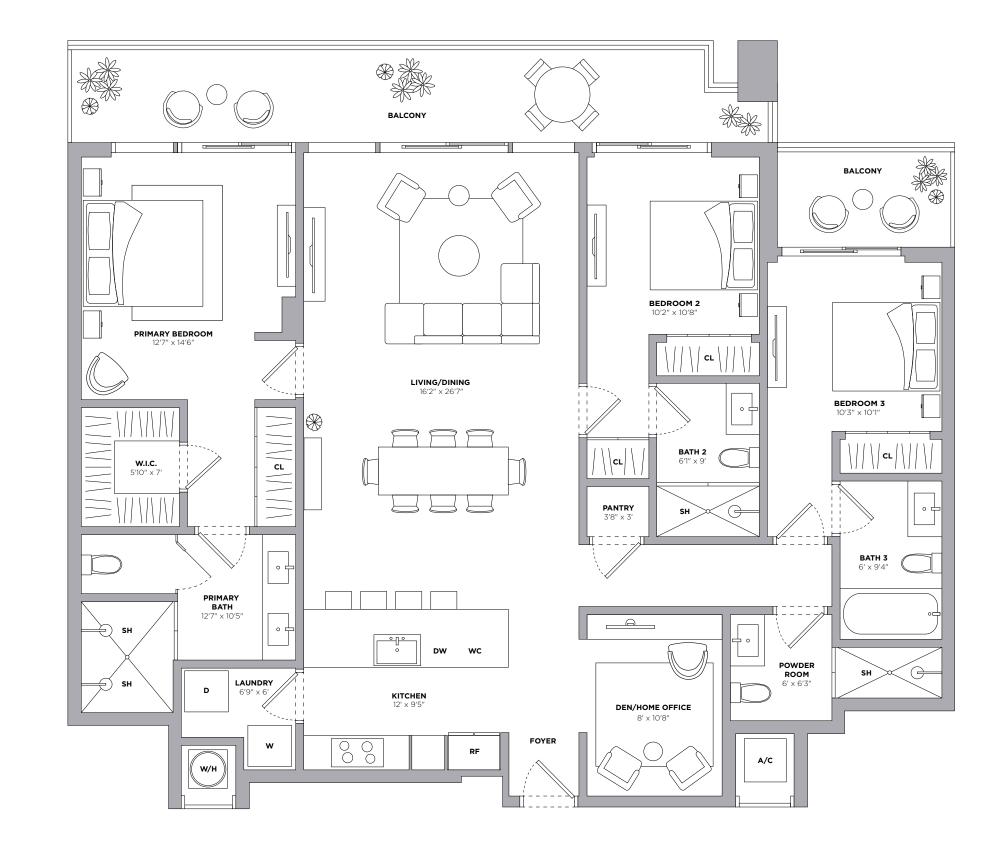

LOWER PENTHOUSE RESIDENCE

BAY VIEW

LEVEL 7 3 BEDROOMS 4 BATHROOMS DEN

INTERIOR 1,811 SQ FT ~ 168 SQ M

EXTERIOR 293 SQ FT ~ 27 SQ M

TOTAL 2,104 SQ FT ~ 195 SQ M

Stated dimensions are measured to the exterior boundaries of the exterior walls and the centerline of interior demising walls and in fact vary from the dimensions that would be determined by using the description and definition of the "Unit" set forth in the Declaration (which generally only includes the interior airspace between the perimeter walls and excludes interior structural components). For your reference, the area of the Unit, determined in accordance with those defined unit boundaries, is 1,811 square footage. Note that measurements of rooms set forth on this floor plan are generally taken at the greatest points of each given room (as if the room were a perfect rectangle), without regard for any cutouts. Accordingly, the area of the actual room will typically be smaller than the product obtained by multiplying the stated length times width. All dimensions are approximate and may vary with actual construction, and all floor plans are subject to change.