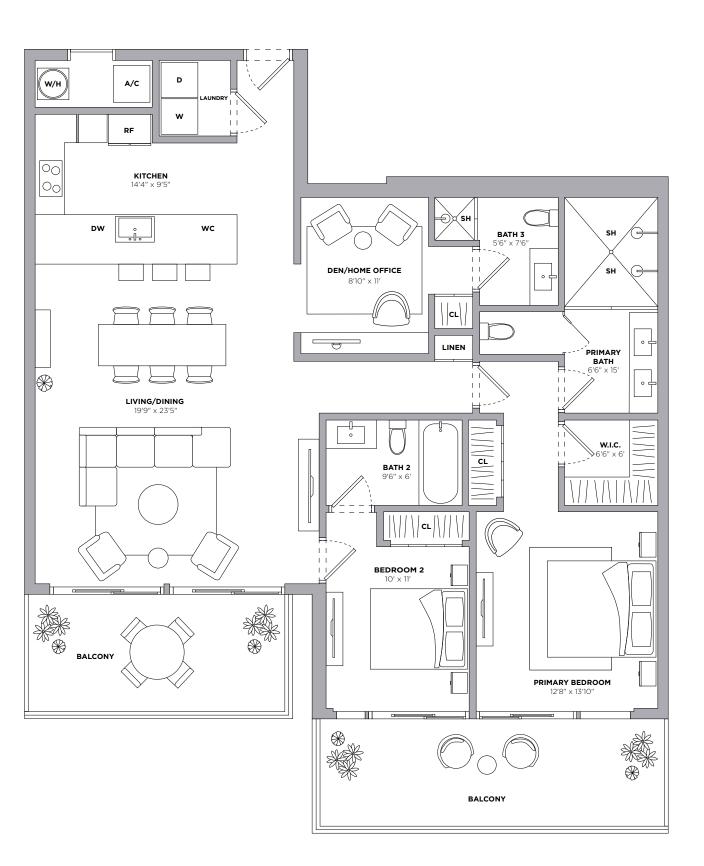

## LPH 04

LOWER PENTHOUSE RESIDENCE

SUNSET CITY VIEW

LEVEL 7 2 BEDROOMS 3 BATHROOMS DEN

INTERIOR 1,616 SQ FT ~ 150 SQ M

EXTERIOR 340 SQ FT ~ 31 SQ M

TOTAL 1,956 SQ FT ~ 181 SQ M

Stated dimensions are measured to the exterior boundaries of the exterior walls and the centerline of interior demising walls and in fact vary from the dimensions that would be determined by using the description and definition of the "Unit" set forth in the Declaration (which generally only includes the interior airspace between the perimeter walls and excludes interior structural components). For your reference, the area of the Unit, determined in accordance with those defined unit boundaries, is 1,616 square footage. Note that measurements of rooms set forth on this floor plan are generally taken at the greatest points of each given room (as if the room were a perfect rectangle), without regard for any cutouts. Accordingly, the area of the actual room will typically be smaller than the product obtained by multiplying the stated length times width. All dimensions are approximate and may vary with actual construction, and all floor plans are subject to change.