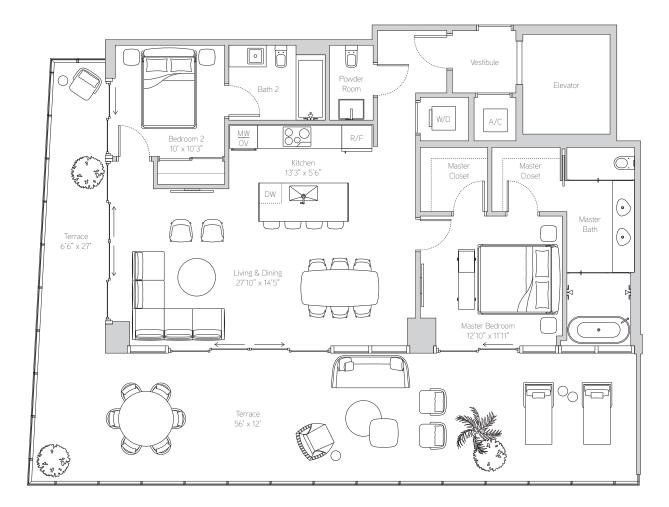

## Residence 04

Floors 4-14

2 Bedrooms 2.5 Bathrooms

Interior 1,321 ft<sup>2</sup> / 123 m<sup>2</sup>

Exterior 822 ft<sup>2</sup> / 76 m<sup>2</sup>

Total 2,143 ft<sup>2</sup> / 199 m<sup>2</sup> ATLANTIC OCEAN

## Contact

5775 Collins Avenue Miami Beach, FL 33140 57ocean.com

Sales & Marketing

305.800.5775

Stated square footages and dimensions are measured to the exterior boundaries of the exterior walls and the centerline of interior demising walls and in fact vary from the square footage and dimensions that would be determined by using the description and definition of the "Unit" set forth in the Declaration (which generally only includes the interior airspace between the perimeter walls and excludes all interior structural components and other common elements). For your reference, the area of the Unit, determined in accordance with these defined unit boundaries, is as set forth on Exhibit "3" to the Declaration of Condominium contained in the Prospectus. Measurements of rooms set forth on this floor plan are generally taken at the farthest points of each given room (as if the room were a perfect rectangle), without regard for any cutouts or variations. Accordingly, the area of the actual room will typically be smaller than the product obtained by multiplying the stated length and width. All dimensions are estimates which will vary with actual construction, and all floor plans, specifications for the development plans are subject to change and will not necessarily accurately reflect the final plans and specifications for the development. All depictions of appliances, counters, soffits, floor coverings, furniture and other matters of finish and decoration, are conceptual only and are not necessarily included in each Unit. ORAL REPRESENTATIONS CANNOT BE RELIED UPON AS CORRECTLY STATING THE REPRESENTATIONS OF THE DEVELOPER. FOR CORRECT REPRESENTATIONS, REFERENCE SHOULD BE MADE TO THE DOCUMENTS REQUIRED BY A DEVELOPER TO A BUYER OR LESSE. These materials are not intended to be an offer to sell, or solicitation to buy a unit in the condominium. *Floor plan not to scale*.