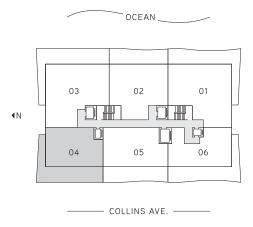

## Residence 04

Floors 4-14

2 Bedrooms 2.5 Bathrooms

Interior 1,321 ft<sup>2</sup> / 123 m<sup>2</sup>

Exterior 822 ft<sup>2</sup> / 76 m<sup>2</sup>

Total 2,143 ft<sup>2</sup> / 199 m<sup>2</sup> ATLANTIC OCEAN

\_\_\_\_\_

COLLINS AVENUE