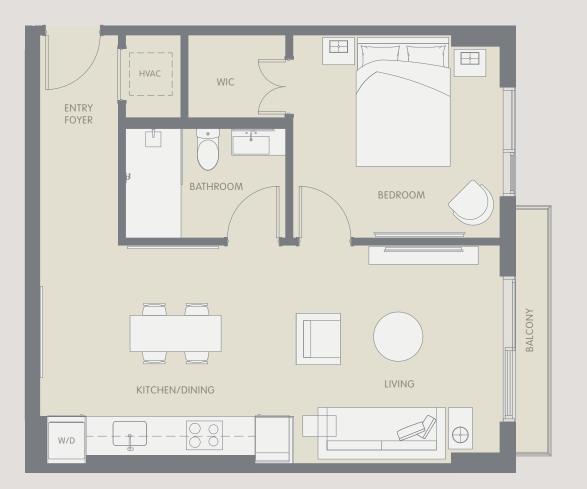

## ARIA AQARAT ONEWORLD

These drawings are conceptual only and are for the convenience of reference. They should not be relied upon as representations, express or implied, of the final detail of the residences. Units shown are examples of unit types and may not depict actual units. Stated square footages are ranges for a particular unit type and are measured to the exterior boundaries of the exterior walls and the centerline of interior demising walls and in fact vary from the area that would be determined by using the description and definition of the "Unit" set forth in the Declaration (which generally only includes the interior airspace between the perimeter walls and excludes interior structural components). Note that measurements of rooms set forth on this floor plan are generally taken at the greatest points of each given room (as if the room were a perfect rectangle), without regard for any cutouts. Accordingly, the area of the actual room will typically be smaller than the product obtained by multiplying the statel length times width. All dimensions are approximate and may vary with actual construction, and all floor plans and development plans are subject to change. All fixtures and items of finish, furrishing and decoration are for display only and are not to be included with the Unit. Consult the Prospectus for a description of those features which are to be included in the Unit.