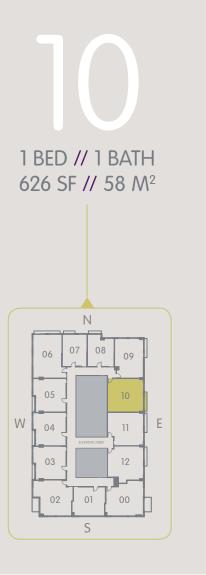

## ARIA AQARAT ONEWORLD

These drawings are conceptual only and are for the convenience of reference. They should not be relied upon as representations, express or implied, of the final detail of the residences. Units shown are examples of unit types and may not depict actual units. Stated square footages are ranges for a particular unit type and are measured to the exterior boundaries of the exterior walls and the centerline of interior demising walls and in fact vary from the area that would be determined by using the description and definition of the "Unit" set forth in the Declaration (which generally only includes the interior airspace between the perimeter walls and excludes interior structural components). Note that measurements of rooms set forth on this floor plan are generally taken at the greatest points of each given room (as if the room were a perfect rectangle), without regard for any cutouts. Accordingly, the area of the actual room will typically be smaller than the product obtained by multiplying the statel length times width. All dimensions are approximate and may vary with actual construction, and all floor plans and development plans are subject to change. All fixtures and items of finish, furrishing and decoration are for display only and are not to be included with the Unit. Consult the Prospectus for a description of those features which are to be included in the Unit.