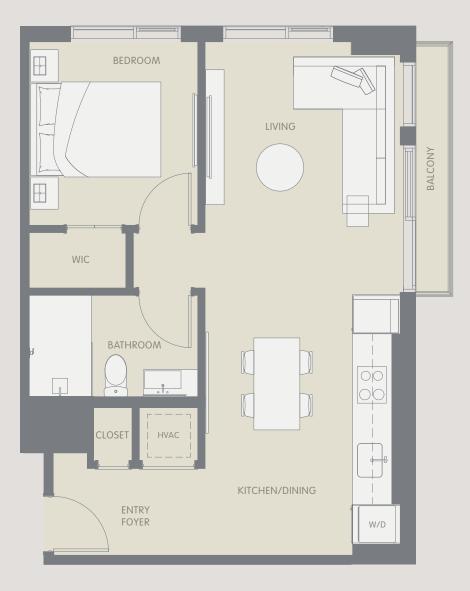

## ARIA AQARAT ONEWORLD

These drawings are conceptual only and are for the convenience of reference. They should not be relied upon as representations, express or implied, of the final detail of the residences. Units shown are examples of unit types and may not depict actual units. Stated square footages are ranges for a particular unit type and are measured to the exterior boundaries of the exterior walls and the centerline of interior demising walls and in fact vary from the area that would be determined by using the description and definition of the "Unit" set forth in the Declaration (which generally only includes the interior airspace between the perimeter walls and excludes interior structural components). Note that measurements of rooms set forth on this floor plan are generally taken at the greatest points of each given room (as if the room were a perfect rectangle), without regard for any cutouts. Accordingly, the area of the actual room will typically be smaller than the product obtained by multiplying the stated length times width. All dimensions are approximate and may vary with actual construction, and all floor plans and development plans are subject to change. All futures and items of finish, furnishing and decoration are for display only and are not to be included with the Unit. Consult the Prospectus for a description of those features which are to be included in the Unit.