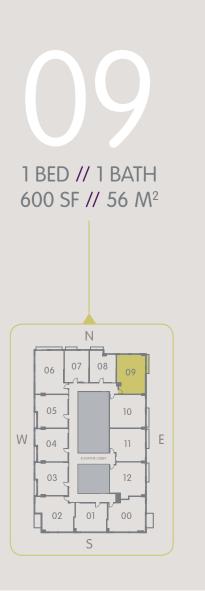

## ARIA AQARAT ONEWORLD

These drawings are conceptual only and are for the convenience of reference. They should not be relied upon as representations, express or implied, of the final detail of the residences. Units shown are examples of unit types and may not depict actual units. Stated square footages are ranges for a particular unit type and are measured to the exterior boundaries of the exterior walls and the centerline of interior demising walls and in fact vary from the area that would be determined by using the description and definition of the "Unit" set forth in the Declaration (which generally only includes the interior airspace between the perimeter walls and excludes interior structural components). Note that measurements of rooms set forth on this floor plan are generally taken at the greatest points of each given room (as if the room were a perfect rectangle), without regard for any cutouts. Accordingly, the area of the actual room will typically be smaller than the product obtained by multiplying the stated length times width. All dimensions are approximate and may vary with actual construction, and all floor plans and development plans are subject to change. All futures and items of finish, furnishing and decoration are for display only and are not to be included with the Unit. Consult the Prospectus for a description of those features which are to be included in the Unit.