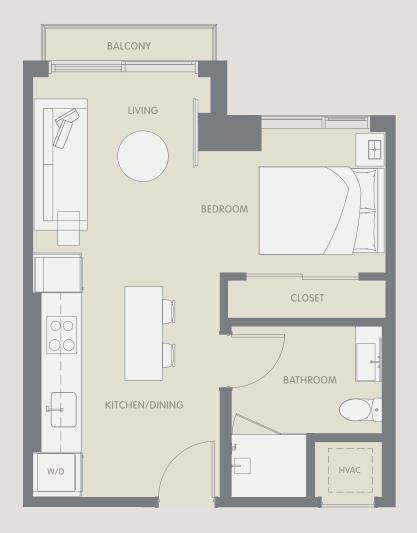

## ARIA AQARAT ONEWORLD

These drawings are conceptual only and are for the convenience of reference. They should not be relied upon as representations, express or implied, of the final detail of the residences. Units shown are examples of unit types and may not depict actual units. Stated square footages are ranges for a particular unit type and are measured to the exterior boundaries of the exterior walls and the centerline of interior demising walls and in fact vary from the area that would be determined by using the description and definition of the "Unit" set forth in the Declaration (which generally only includes the interior airspace between the perimeter walls and excludes interior structural components). Note that measurements of rooms set forth on this floor plan are generally