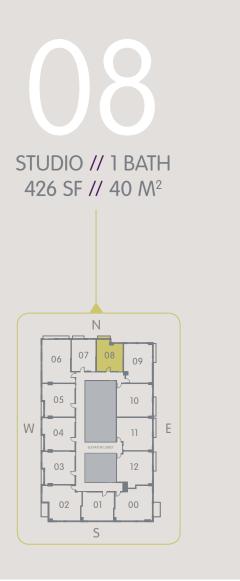

## ARIA AQARAT ONEWORLD

These drawings are conceptual only and are for the convenience of reference. They should not be relied upon as representations, express or implied, of the final detail of the residences. Units shown are examples of unit types and may not depict actual units. Stated square footages are ranges for a particular unit type and are measured to the exterior boundaries of the exterior walls and the centerline of interior demising walls and in fact vary from the area that would be determined by using the description and definition of the "Unit" set forth in the Declaration (which generally only includes the interior airspace between the perimeter walls and excludes interior structural components). Note that measurements of rooms set forth on this floor plan are generall