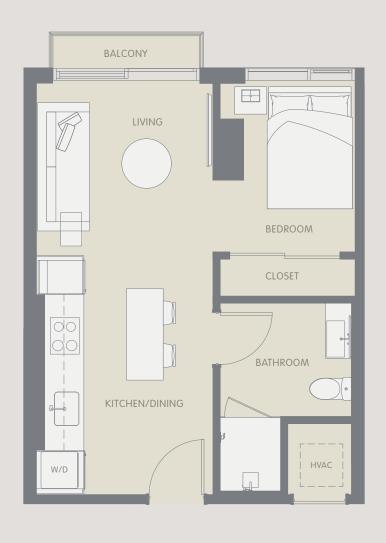

## ARIA AQARAT ONEWORLD

These drawings are conceptual only and are for the convenience of reference. They should not be relied upon as representations, express or implied, of the final detail of the residences. Units shown are examples of unit types and may not depict actual units. Stated square footages are ranges for a particular unit type and are measured to the exterior boundaries of the exterior walls and the centerline of interior demissing walls and in fact vary from the area that would be determined by using the description and definition of the "Unit" set forth in the Declaration (which generally only includes the interior airspace between the perimeter walls and excludes interior structural components). Note that measurements of rooms set forth on this floor plan are generally taken at the greatest points of each given room (as if the room were a perfect rectangle), without regard for any cutouts. Accordingly, the area of the actual room will typically be smaller than the product obtained by multiplying the stated length times width. All dimensions are approximate and may vary with actual construction, and all floor plans and development plans are subject to change. All fixtures and items of finish, furnishing and decoration are for display only and are not to be included with the Unit. Consult the Prospectus for a description of those features which are to be included in the Unit.