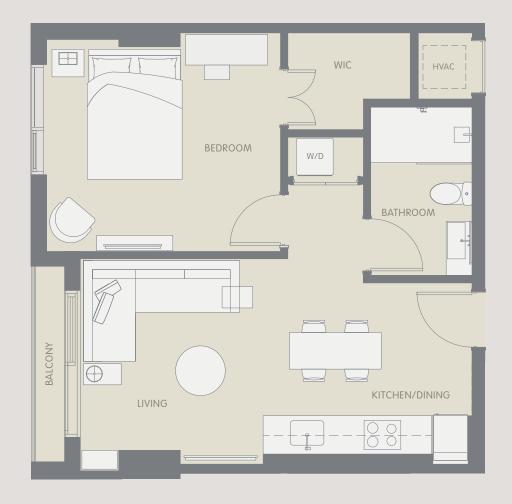

## ARIA AQARAT ONEWORLD

These drawings are conceptual only and are for the convenience of reference. They should not be relied upon as representations, express or implied, of the final detail of the residences. Units shown are examples of unit types and may not depict actual units. Stated square footages are ranges for a particular unit type and are measured to the exterior boundaries of the exterior walls and the centerline of interior demising walls and in fact vary from the area that would be determined by using the description and definition of the "Unit" set forth in the Declaration (which generally only includes the interior airspace between the perimeter walls and excludes interior structural components). Note that measurements of rooms set forth on this floor plan are generally taken at the greatest points of each given room (as if the room were a perfect rectangle), without regard for any cutouts. Accordingly, the area of the actual room will typically be smaller than the product obtained by multiplying the stated length times width. All dimensions are approximate and may vary with actual construction, and all floor plans and development plans are subject to change. All fixtures and items of finish, furrishing and decoration are for display only and are not to be included with the Unit. Consult the Prospectus for a description of those features which are to be included in the Unit.