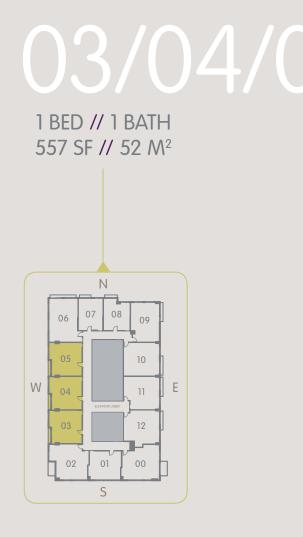

## ARIA AQARAT ONEWORLD

These drawings are conceptual only and are for the convenience of reference. They should not be relied upon as representations, express or implied, of the final detail of the residences. Units shown are examples of unit types and may not depict actual units. Stated square footages are ranges for a particular unit type and are measured to the exterior boundaries of the exterior walls and the centerline of interior demising walls and in fact vary from the area that would be determined by using the description and definition of the "Unit" set forth in the Declaration (which generally only includes the interior airspace between the perimeter walls and excludes interior structural components). Note that measurements of rooms set forth on this floor plan are generally taken at the greatest points of each given room (as if the room were a perfect rectangle), without regard for any cutouts. Accordingly, the area of the actual room will typically be smaller than the product obtained by multiplying the stated length times width. All dimensions are approximate and may vary with actual construction, and all floor plans and development plans are subject to change. All fixtures and items of finish, furrishing and decoration are for display only and are not to be included with the Unit. Consult the Prospectus for a description of those features which are to be included in the Unit.