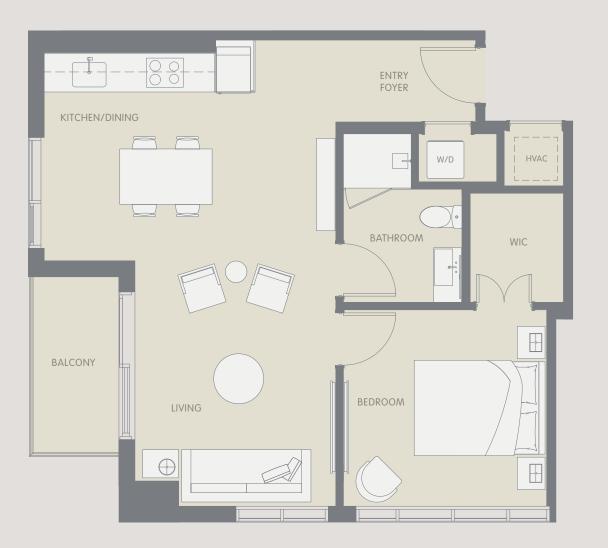

## ARIA AQARAT ONEWORLD

These drawings are conceptual only and are for the convenience of reference. They should not be relied upon as representations, express or implied, of the final detail of the residences. Units shown are examples of unit types and may not depict actual units. Stated square footages are ranges for a particular unit type and are measured to the exterior boundaries of the exterior walls and the centerline of interior demising walls and in fact vary from the area that would be determined by using the description and definition of the "Unit" set forth in the Declaration (which generally only includes the interior airspace between the perimeter walls and excludes interior structural components). Note that measurements of rooms set forth on this floor plan are generally taken at the greatest points of each given room (as if the room were a perfect rectangle), without regard for any cutouts. Accordingly, the area of the actual room will typically be smaller than the product obtained by multiplying the statel length times width. All dimensions are approximate and may vary with actual construction, and all floor plans and development plans are subject to change. All fixtures and items of finish, furrishing and decoration are for display only and are not to be included with the Unit. Consult the Prospectus for a description of those features which are to be included in the Unit.