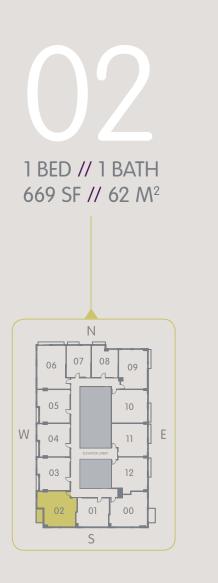

## ARIA AQARAT ONEWORLD

These drawings are conceptual only and are for the convenience of reference. They should not be relied upon as representations, express or implied, of the final detail of the residences. Units shown are examples of unit types and may not depict actual units. Stated square footages are ranges for a particular unit type and are measured to the exterior boundaries of the exterior walls and the centerline of interior demising walls and in fact vary from the area that would be determined by using the description and definition of the "Unit" set forth in the Declaration (which generally only includes the interior airspace between the perimeter walls and excludes interior structural components). Note that measurements of rooms set forth on this floor plan are generally taken at the greatest points of each given room (as if the room were a perfect rectangle), without regard for any cutouts. Accordingly, the area of the actual room will typically be smaller than the product obtained by multiplying the statel length times width. All dimensions are approximate and may vary with actual construction, and all floor plans and development plans are subject to change. All fixtures and items of finish, furrishing and decoration are for display only and are not to be included with the Unit. Consult the Prospectus for a description of those features which are to be included in the Unit.