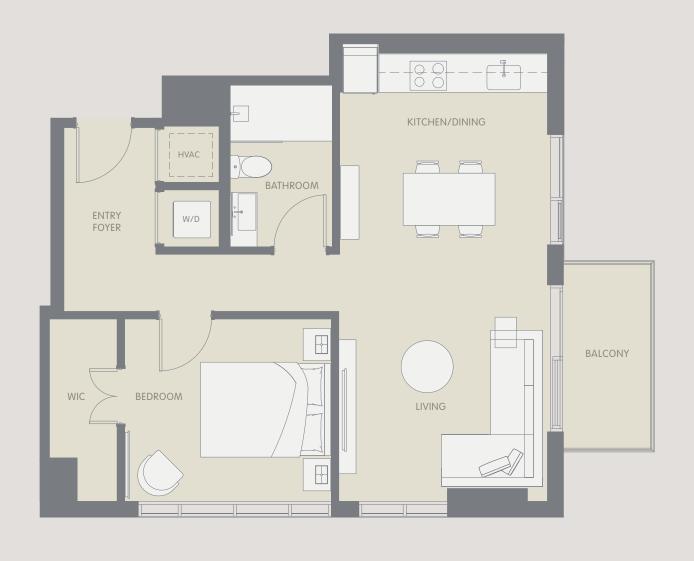

## ARIA AQARAT ONEWORLD

These drawings are conceptual only and are for the convenience of reference. They should not be relied upon as representations, express or implied, of the final detail of the residences. Units shown are examples of unit types and may not depict actual units. Stated square footages are ranges for a particular unit type and are measured to the exterior boundaries of the exterior walls and the centerline of interior demissing walls and in fact vary from the area that would be determined by using the description and definition of the "Unit" set forth in the Declaration (which generally only includes the interior airspace between the perimeter walls and excludes interior structural components). Note that measurements of rooms set forth on this floor plan are generally taken at the greatest points of each given room (as if the room were a perfect rectangle), without regard for any cutouts. Accordingly, the area of the actual room will typically be smaller than the product obtained by multiplying the stated length times width. All dimensions are approximate and may vary with actual construction, and all floor plans and development plans are subject to change. All fixtures and items of finish, furnishing and decoration are for display only and are not to be included with the Unit. Consult the Prospectus for a description of those features which are to be included in the Unit.