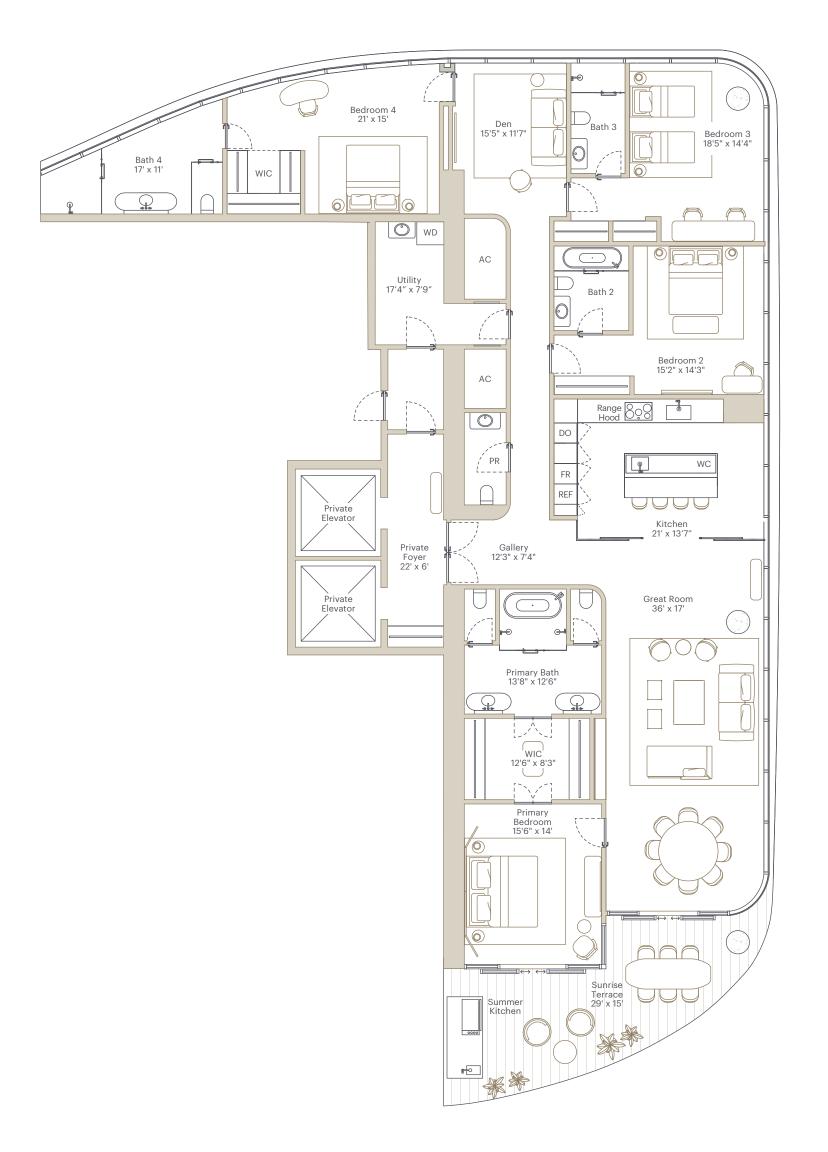

## RESIDENCE D NORTH

4 BEDROOMS I 4 BATHROOMS POWDER ROOM I DEN I SUNRISE TERRACE SUMMER KITCHEN

INTERIOR AREA: 3,467 SF / 322 SM EXTERIOR AREA: 356 SF / 33 SM TOTAL AREA: 3,823 SF / 355 SM

- -One-of-a-kind Antonio Citterio designed interiors
- -Double-door entry from private foyer
- -Private elevator foyer
- -Each home faces east towards Biscayne Bay
- -11' ceiling heights
- -Independent service entrance
- -Expansive great room and bedrooms
- -En-suite bathroom in all bedrooms
- -Antonio Citterio-designed closets
- -Dual private water closets with high efficiency smart toilets
- -Glass-enclosed Arclinea kitchen with Gaggenau appliances
- -Large east-facing terrace
- -Summer kitchen
- -Private package and dry-cleaning delivery compartment