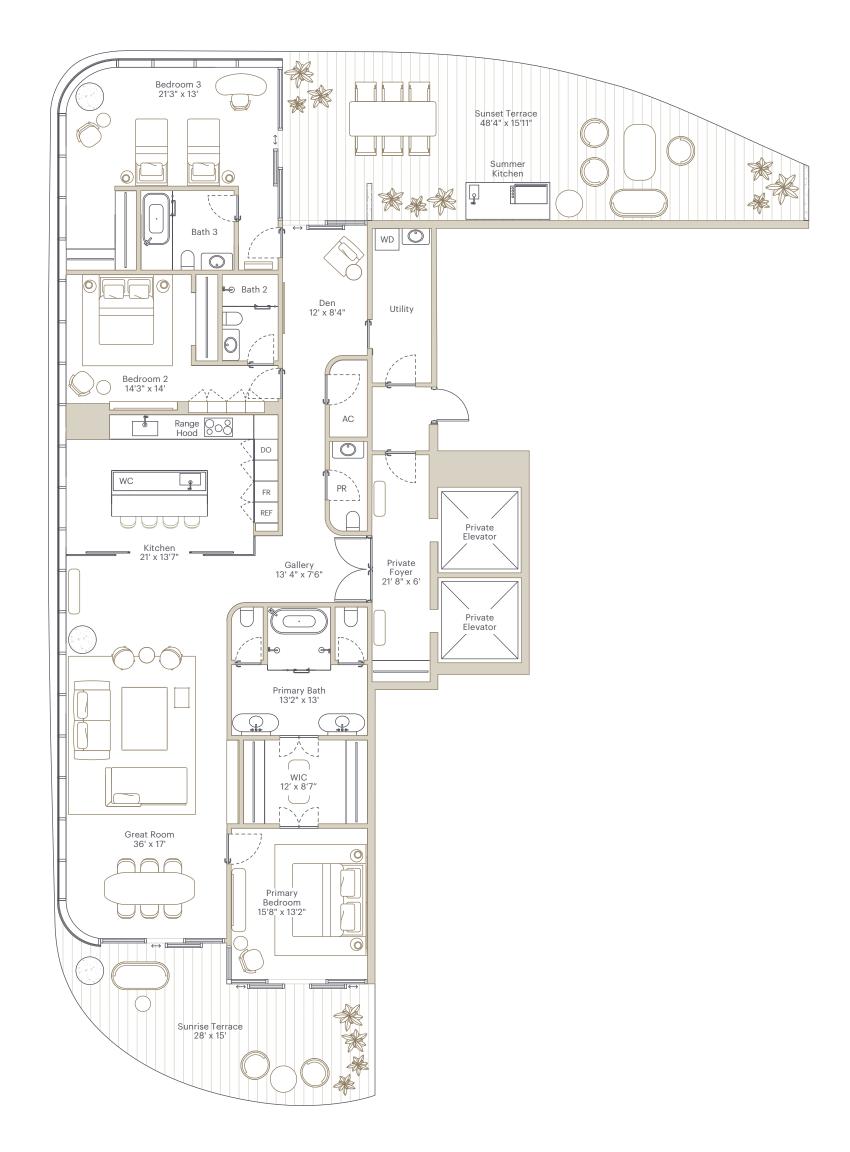

## RESIDENCE C SOUTH

3 BEDROOMS | 3 BATHROOMS
POWDER ROOM | DEN | SUNSET TERRACE
SUNRISE TERRACE | SUMMER KITCHEN

INTERIOR AREA: 2,756 SF / 256 SM EXTERIOR AREA: 977 SF / 91 SM TOTAL AREA: 3,733 SF / 347 SM

- -One-of-a-kind Antonio Citterio designed interiors
- -Double-door entry from private foyer
- -Private elevator foyer
- -Each home faces east towards Biscayne Bay
- -11' ceiling heights
- -Independent service entrance
- -Expansive great room and bedrooms
- -En-suite bathroom in all bedrooms
- -Antonio Citterio-designed closets
- -Dual private water closets with high efficiency smart toilets
- -Glass-enclosed Arclinea kitchen with Gaggenau appliances
- -Large east and west-facing terraces
- -Summer kitchen
- -Private package and dry-cleaning delivery compartment