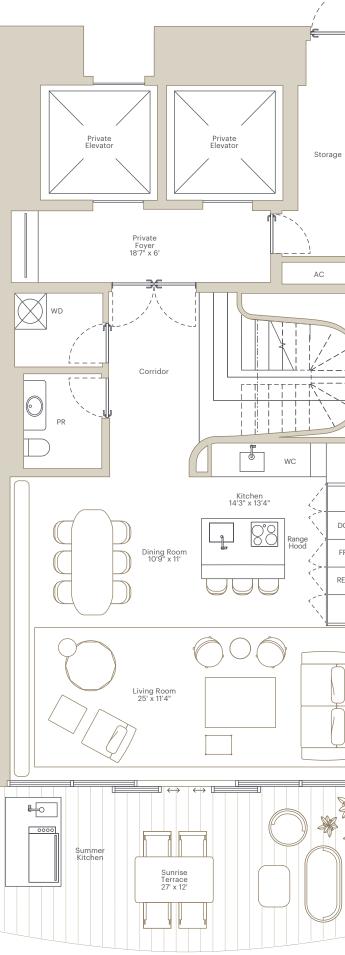

## **RESIDENCE B**

2 BEDROOMS I 2 BATHROOMS POWDER ROOM I 2 SUNRISE TERRACES SUMMER KITCHEN

INTERIOR AREA: 2,314 SF / 215 SM EXTERIOR AREA: 730 SF / 68 SM TOTAL AREA: 3,044 SF / 283 SM

- -One-of-a-kind Antonio Citterio designed interiors -Double-door entry from private foyer
- -Private elevator foyer
- -Each home faces east towards Biscayne Bay
- -11' ceiling heights
- -Expansive great room and bedrooms
- -En-suite bathroom in all bedrooms
- -Antonio Citterio-designed closets
- -Dual private water closets with high efficiency smart toilets
- -Arclinea kitchen with Gaggenau appliances
- -Large east-facing terraces
- -Summer kitchen
- -Private package and dry-cleaning delivery compartment

FIRST FLOOR