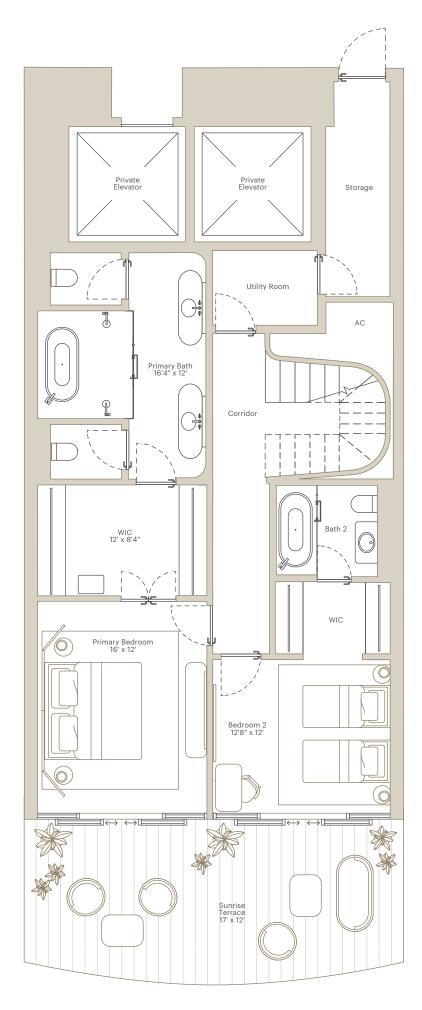

## **RESIDENCE B**

2 BEDROOMS I 2 BATHROOMS POWDER ROOM I 2 SUNRISE TERRACES SUMMER KITCHEN

INTERIOR AREA: 2,314 SF / 215 SM EXTERIOR AREA: 730 SF / 68 SM TOTAL AREA: 3,044 SF / 283 SM

- -One-of-a-kind Antonio Citterio designed interiors -Double-door entry from private foyer
- -Private elevator foyer
- -Each home faces east towards Biscayne Bay
- -11' ceiling heights
- -Expansive great room and bedrooms
- -En-suite bathroom in all bedrooms
- -Antonio Citterio-designed closets
- -Dual private water closets with high efficiency smart toilets
- -Arclinea kitchen with Gaggenau appliances
- -Large east-facing terraces
- -Summer kitchen
- -Private package and dry-cleaning delivery compartment

## SECOND FLOOR

DO FR REF