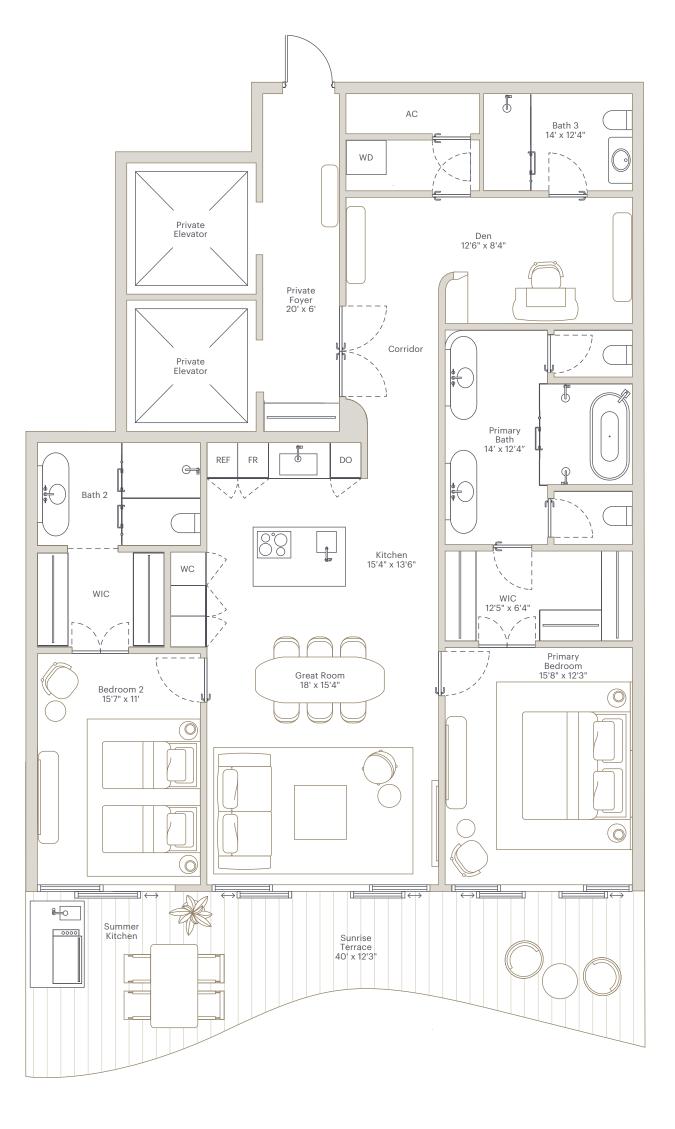

## **RESIDENCE A SOUTH**

2 BEDROOMS I 3 BATHROOMS DEN I SUNRISE TERRACE I SUMMER KITCHEN

INTERIOR AREA: 1,809 SF / 168 SM EXTERIOR AREA: 424 SF / 39 SM TOTAL AREA: 2,233 SF / 207 SM

- -One-of-a-kind Antonio Citterio designed interiors -Double-door entry from private foyer -Private elevator foyer -Each home faces east towards Biscayne Bay -11' ceiling heights -Expansive great room and bedrooms -En-suite bathroom in all bedrooms
- -Antonio Citterio-designed closets
- -Dual private water closets with high efficiency smart toilets
- -Arclinea kitchen with Gaggenau appliances
- -Large east-facing terraces
- -Summer kitchen
- -Private package and dry-cleaning delivery compartment