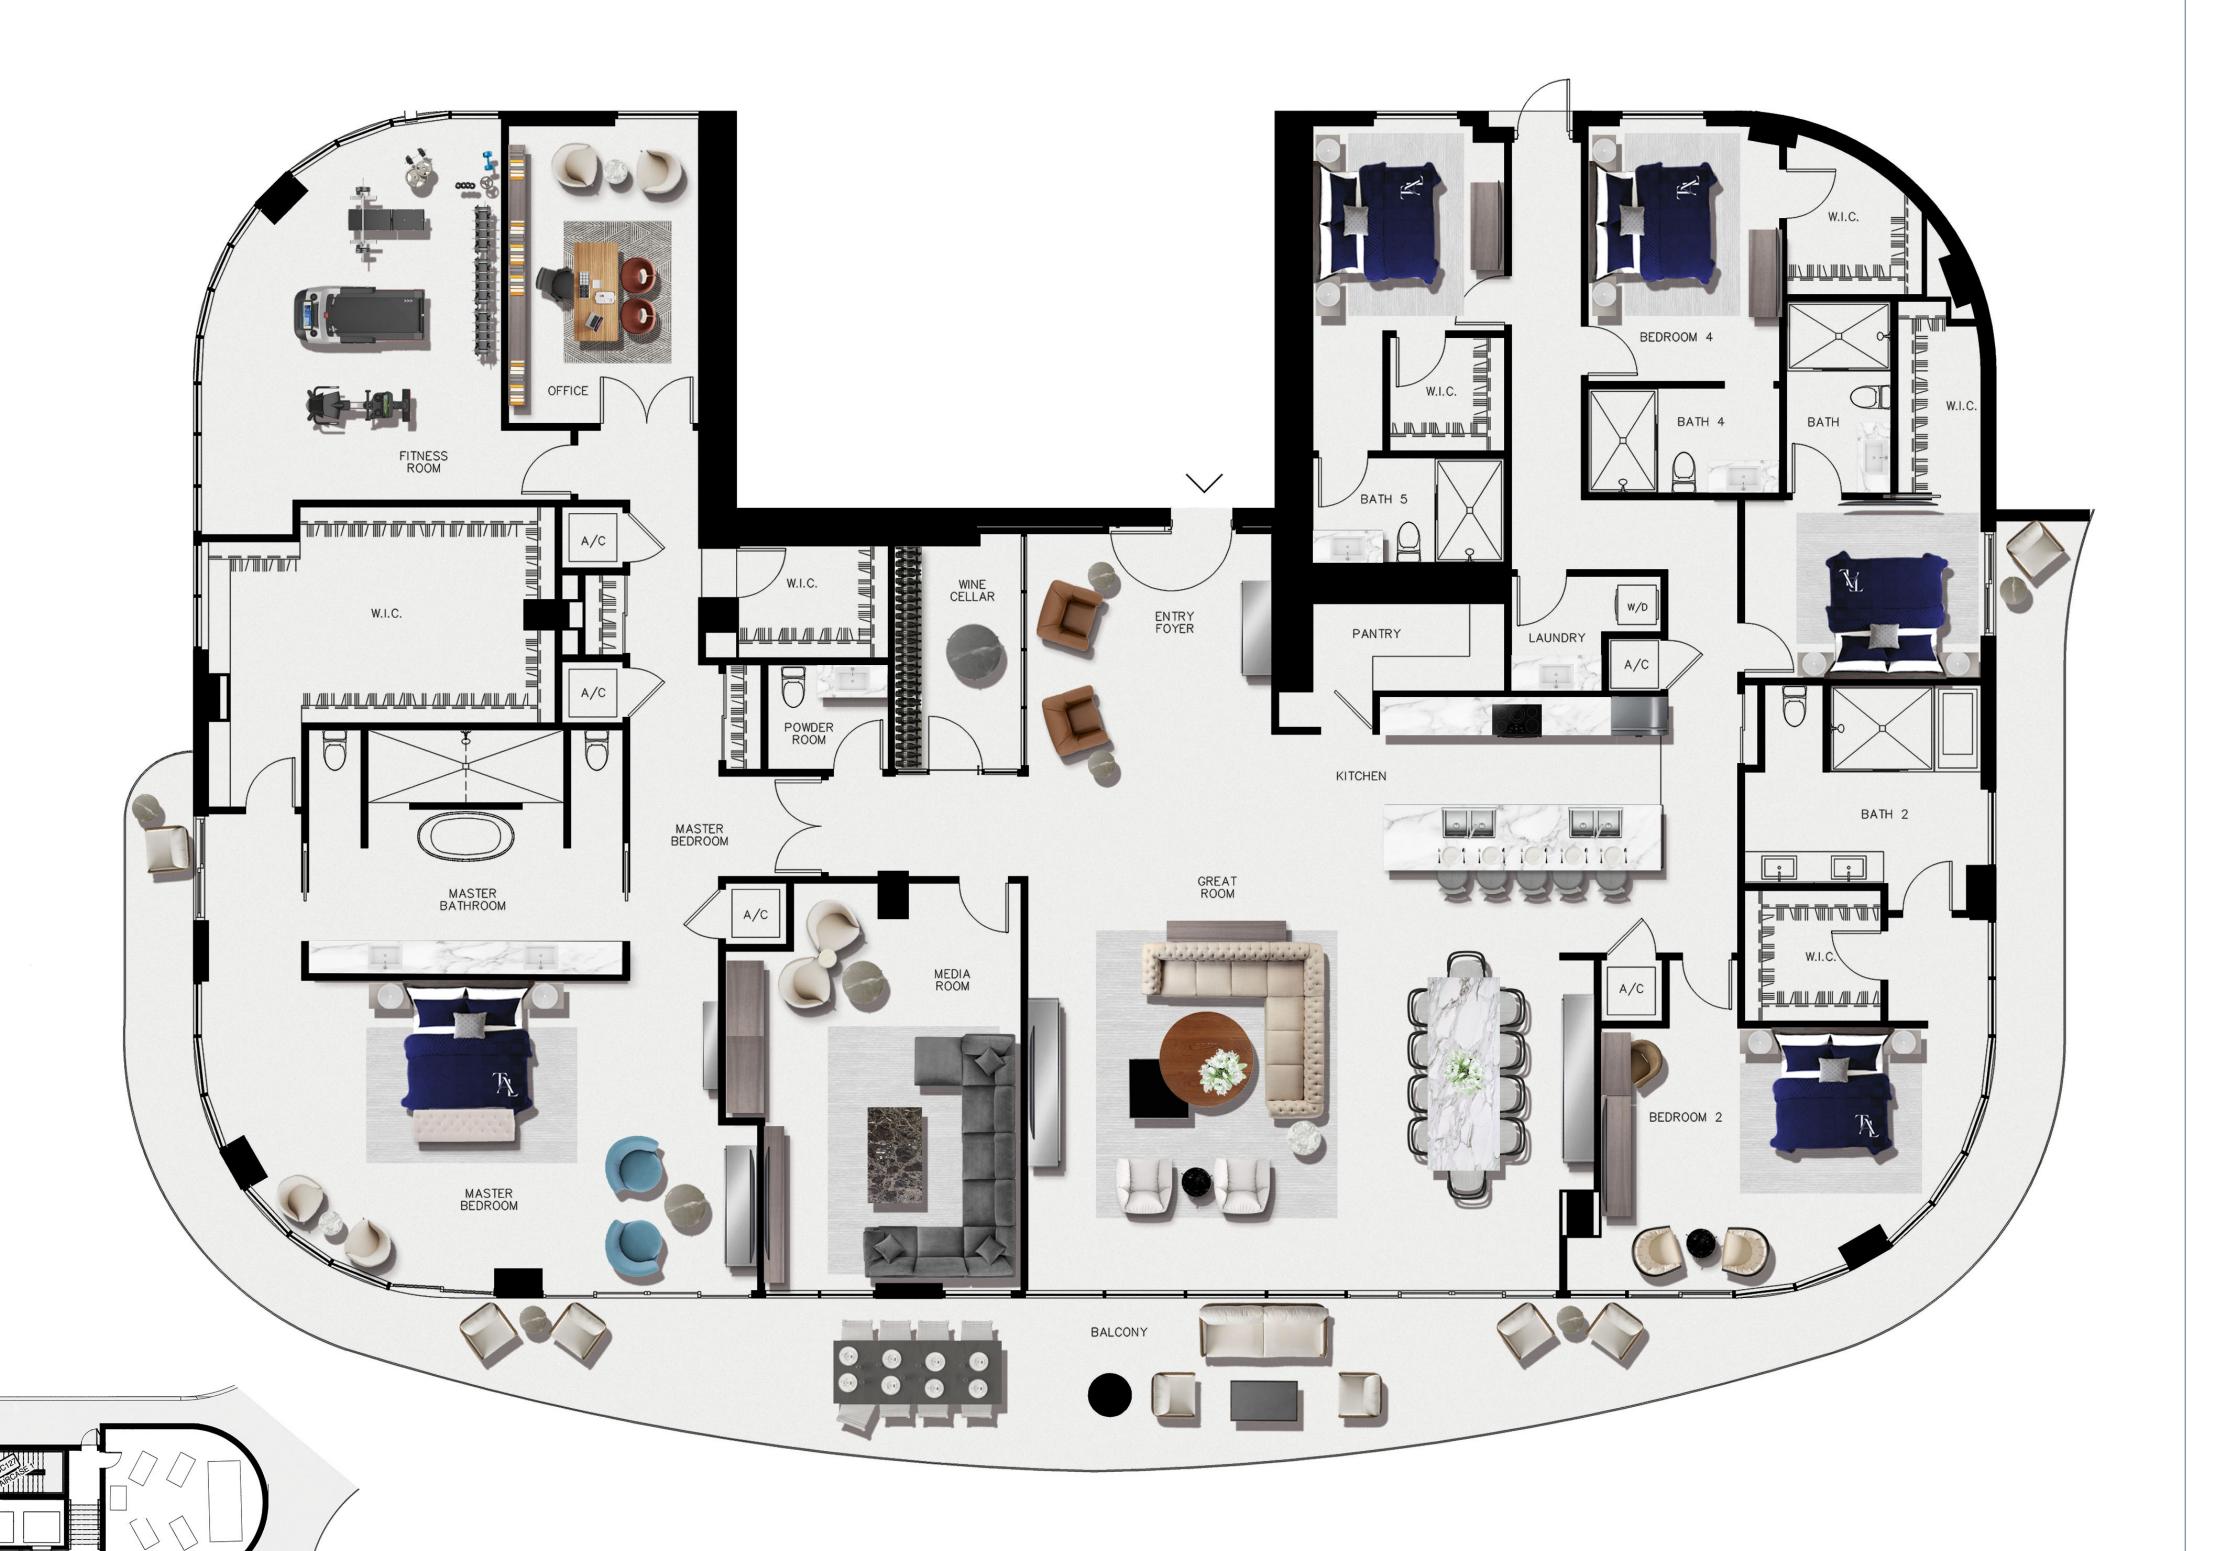

## UPH 01 FLOOR 27+ ROOFTOP SOUTH TOWER

5 BEDROOMS
5 BATHROOMS
POWDER ROOM
WINE CELLAR
ROOFTOP TERRACE

6,180 SQ. FT. INTERIOR
1010 SQ. FT. BALCONY
5715 SQ.FT. ROOF DECK

FULL FLOOR 10' CEILINGS
CUSTOM DESIGED ITALKRAFT KITCHEN
WITH 14 FT. ISLAND AND DOUBLE-SINKS
PRIMARY BATHROOM INCLUDES
SPRAWLING GLASS SHOWERS WITH
SOAKING TUB, NICHE WITH LIGHTING
SERVICE ENTRANCE