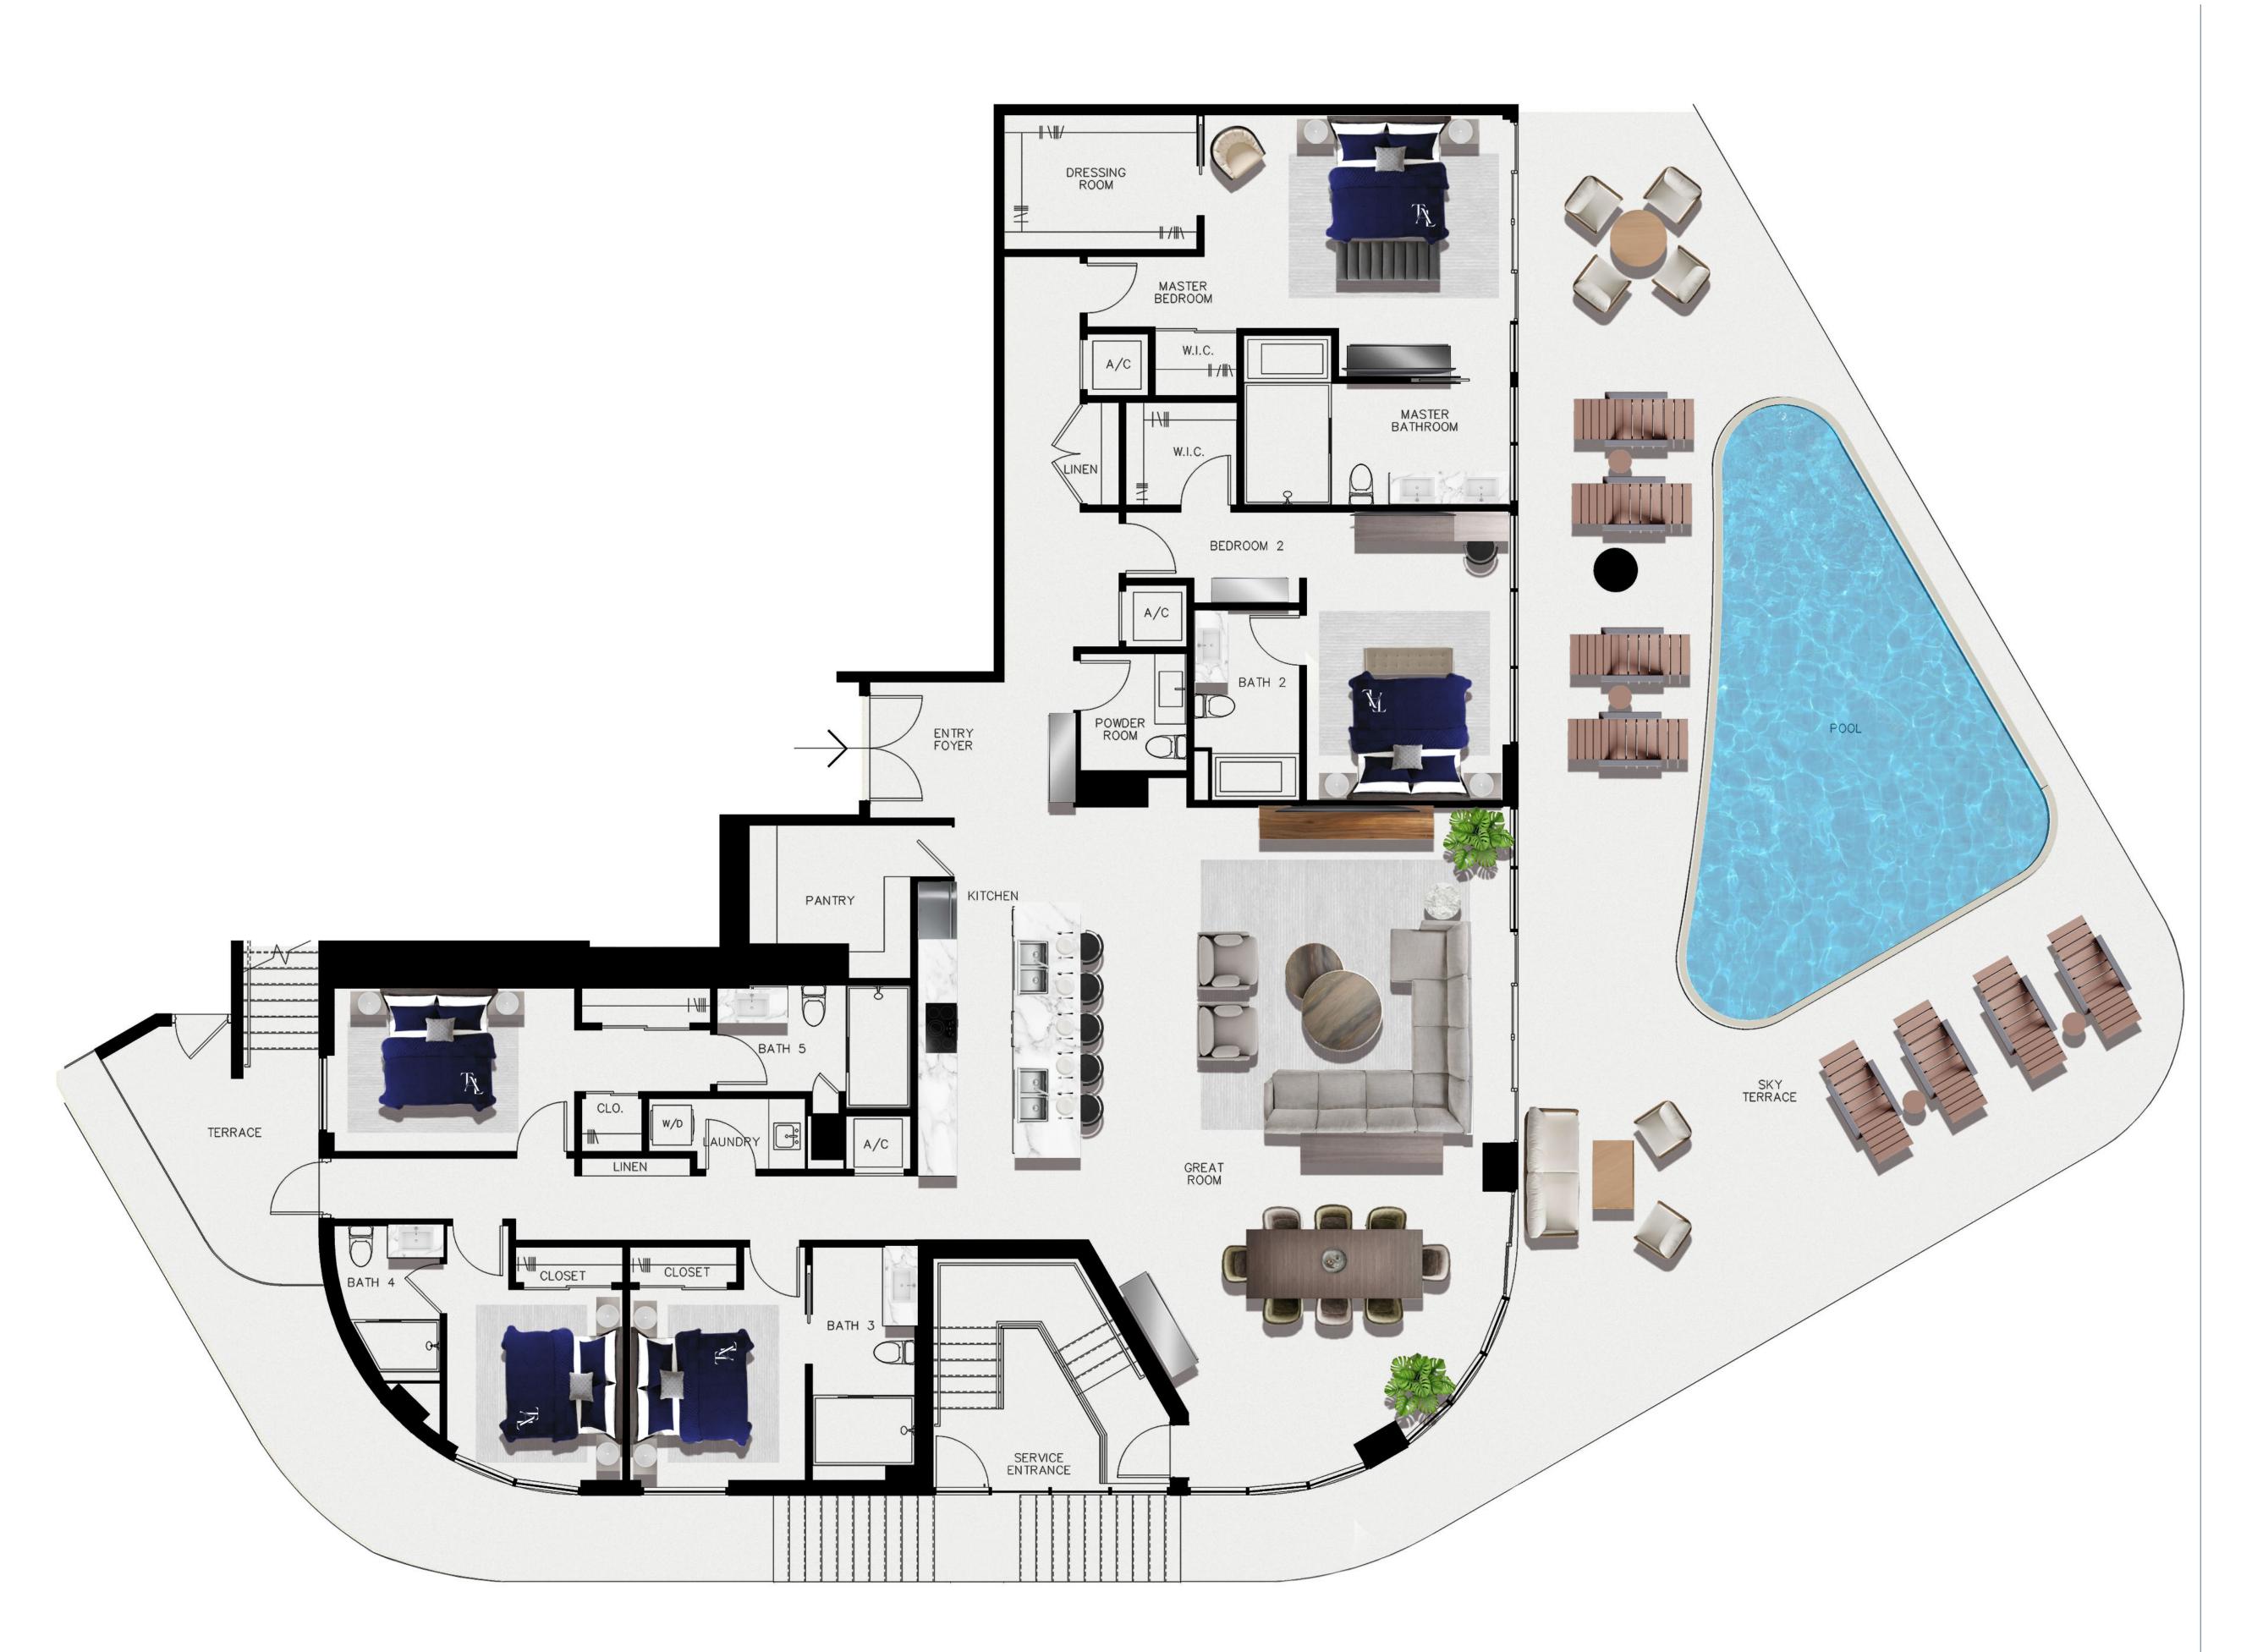

THE VILLA
RESIDENCE 501
FLOOR 5
SOUTH TOWER

5 BEDROOMS
5 BATHROOMS
POWDER ROOM

**3,510 SQ. FT.** INTERIOR **2,150 SQ. FT.** EXTERIOR PRIVATE OUTDOOR POOL

CORNER RESIDENCE 10' CEILINGS
CUSTOM DESIGED ITALKRAFT KITCHEN
WITH 14 FT. ISLAND AND DOUBLE-SINKS
PRIMARY BATHROOM INCLUDES
SPRAWLING GLASS SHOWERS WITH
SOAKING TUB, NICHE WITH LIGHTING
SERVICE ENTRANCE

## 2785 NE 183RD STREET, AVENTURA FL 33160

Stated dimensions are measured to the exterior boundaries of the exterior walls and the centerline of interior demising walls and in fact vary from the dimensions that would be determined by using the description and definition of the "Unit" set forth in the Declaration (which generally only includes the interior airspace between the perimeter walls and excludes interior structural components). Note that measurements of rooms set forth on this floor plan are generally taken at the greatest points of each given room (as if the room were a perfect rectangle), without regard for any cutouts. Accordingly, the area of the actual room will typically).