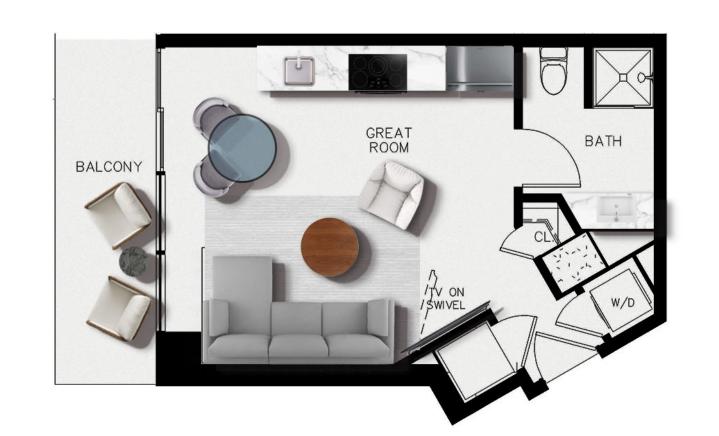

GS 02 FLOOR 2-4 SOUTH TOWER

STUDIO

**415 SQ. FT.** INTERIOR **390 SQ. FT.** EXTERIOR

## 2785 NE 183RD STREET, AVENTURA FL 33160

Stated dimensions are measured to the exterior boundaries of the exterior walls and the centerline of interior demising walls and in fact vary from the dimensions that would be determined by using the description and definition of the "Unit" set forth in the Declaration (which generally only includes the interior airspace between the perimeter walls and excludes interior structural components). Note that measurements of rooms set forth on this floor plan are generally taken at the greatest points of each given room (as if the room were a perfect rectangle), without regard for any cutouts. Accordingly, the area of the actual room will typically).