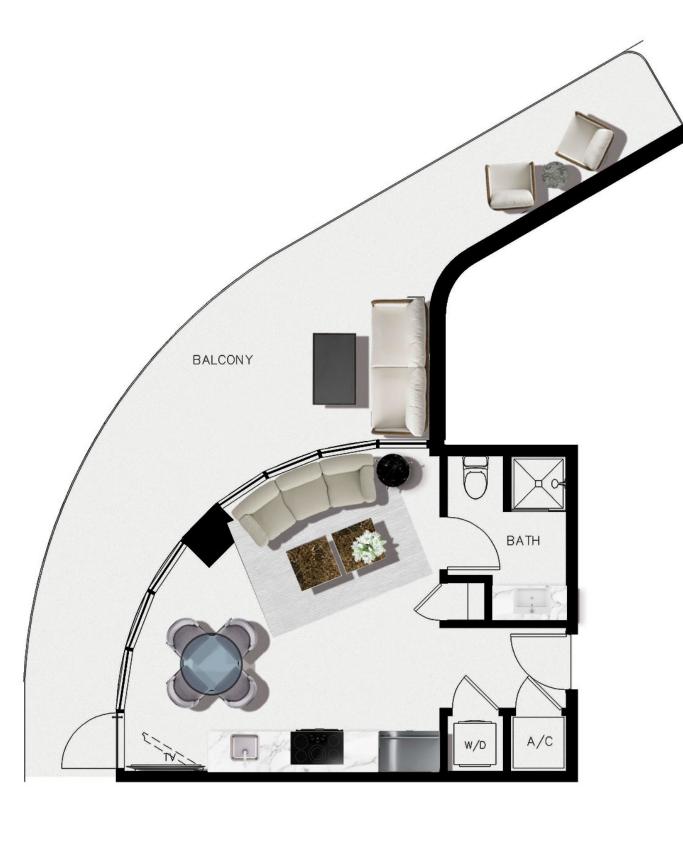

## GS 01 FLOOR 2–4 SOUTH TOWER

STUDIO

**400 SQ. FT**. INTERIOR **370 SQ. FT.** EXTERIOR

## 2785 NE 183RD STREET, AVENTURA FL 33160

Stated dimensions are measured to the exterior boundaries of the exterior walls and the centerline of interior demising walls and in fact vary from the dimensions that would be determined by using the description and definition of the "Unit" set forth in the Declaration (which generally only includes the interior airspace between the perimeter walls and excludes interior structural components). Note that measurements of rooms set forth on this floor plan are generally taken at the greatest points of each given room (as if the room were a perfect rectangle), without regard for any cutouts. Accordingly, the area of the actual room will typically).