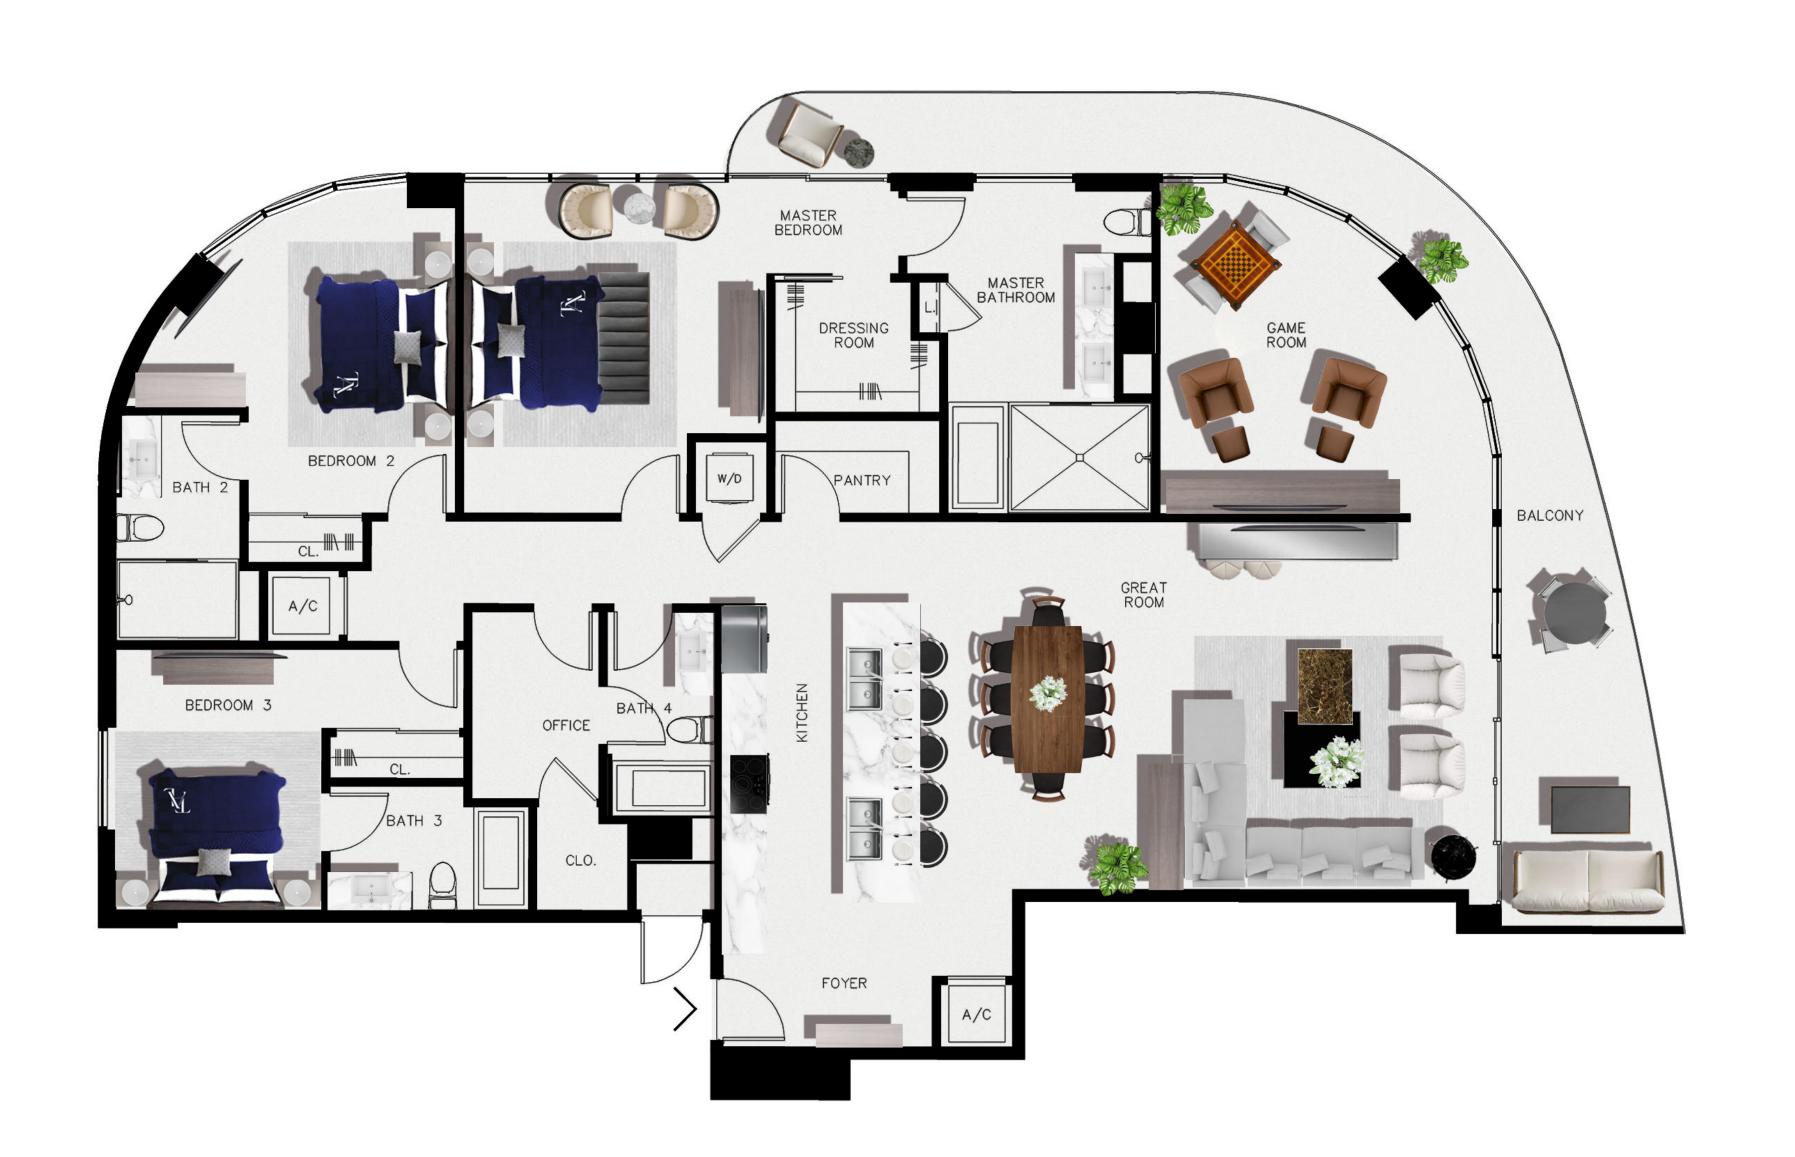

## 05 FLOOR 6-14 NORTH TOWER

3 BEDROOMS
4 BATHROOMS
GAME ROOM
OFFICE/SERVICE QUARTERS
POWDER ROOM

**2,460 SQ. FT.** INTERIOR **355 SQ. FT.** EXTERIOR

CORNER RESIDENCE 10' CEILINGS
CUSTOM DESIGED ITALKRAFT KITCHEN
WITH 14 FT. ISLAND AND DOUBLE-SINKS
PRIMARY BATHROOM INCLUDES
SPRAWLING GLASS SHOWERS WITH
SOAKING TUB, NICHE WITH LIGHTING