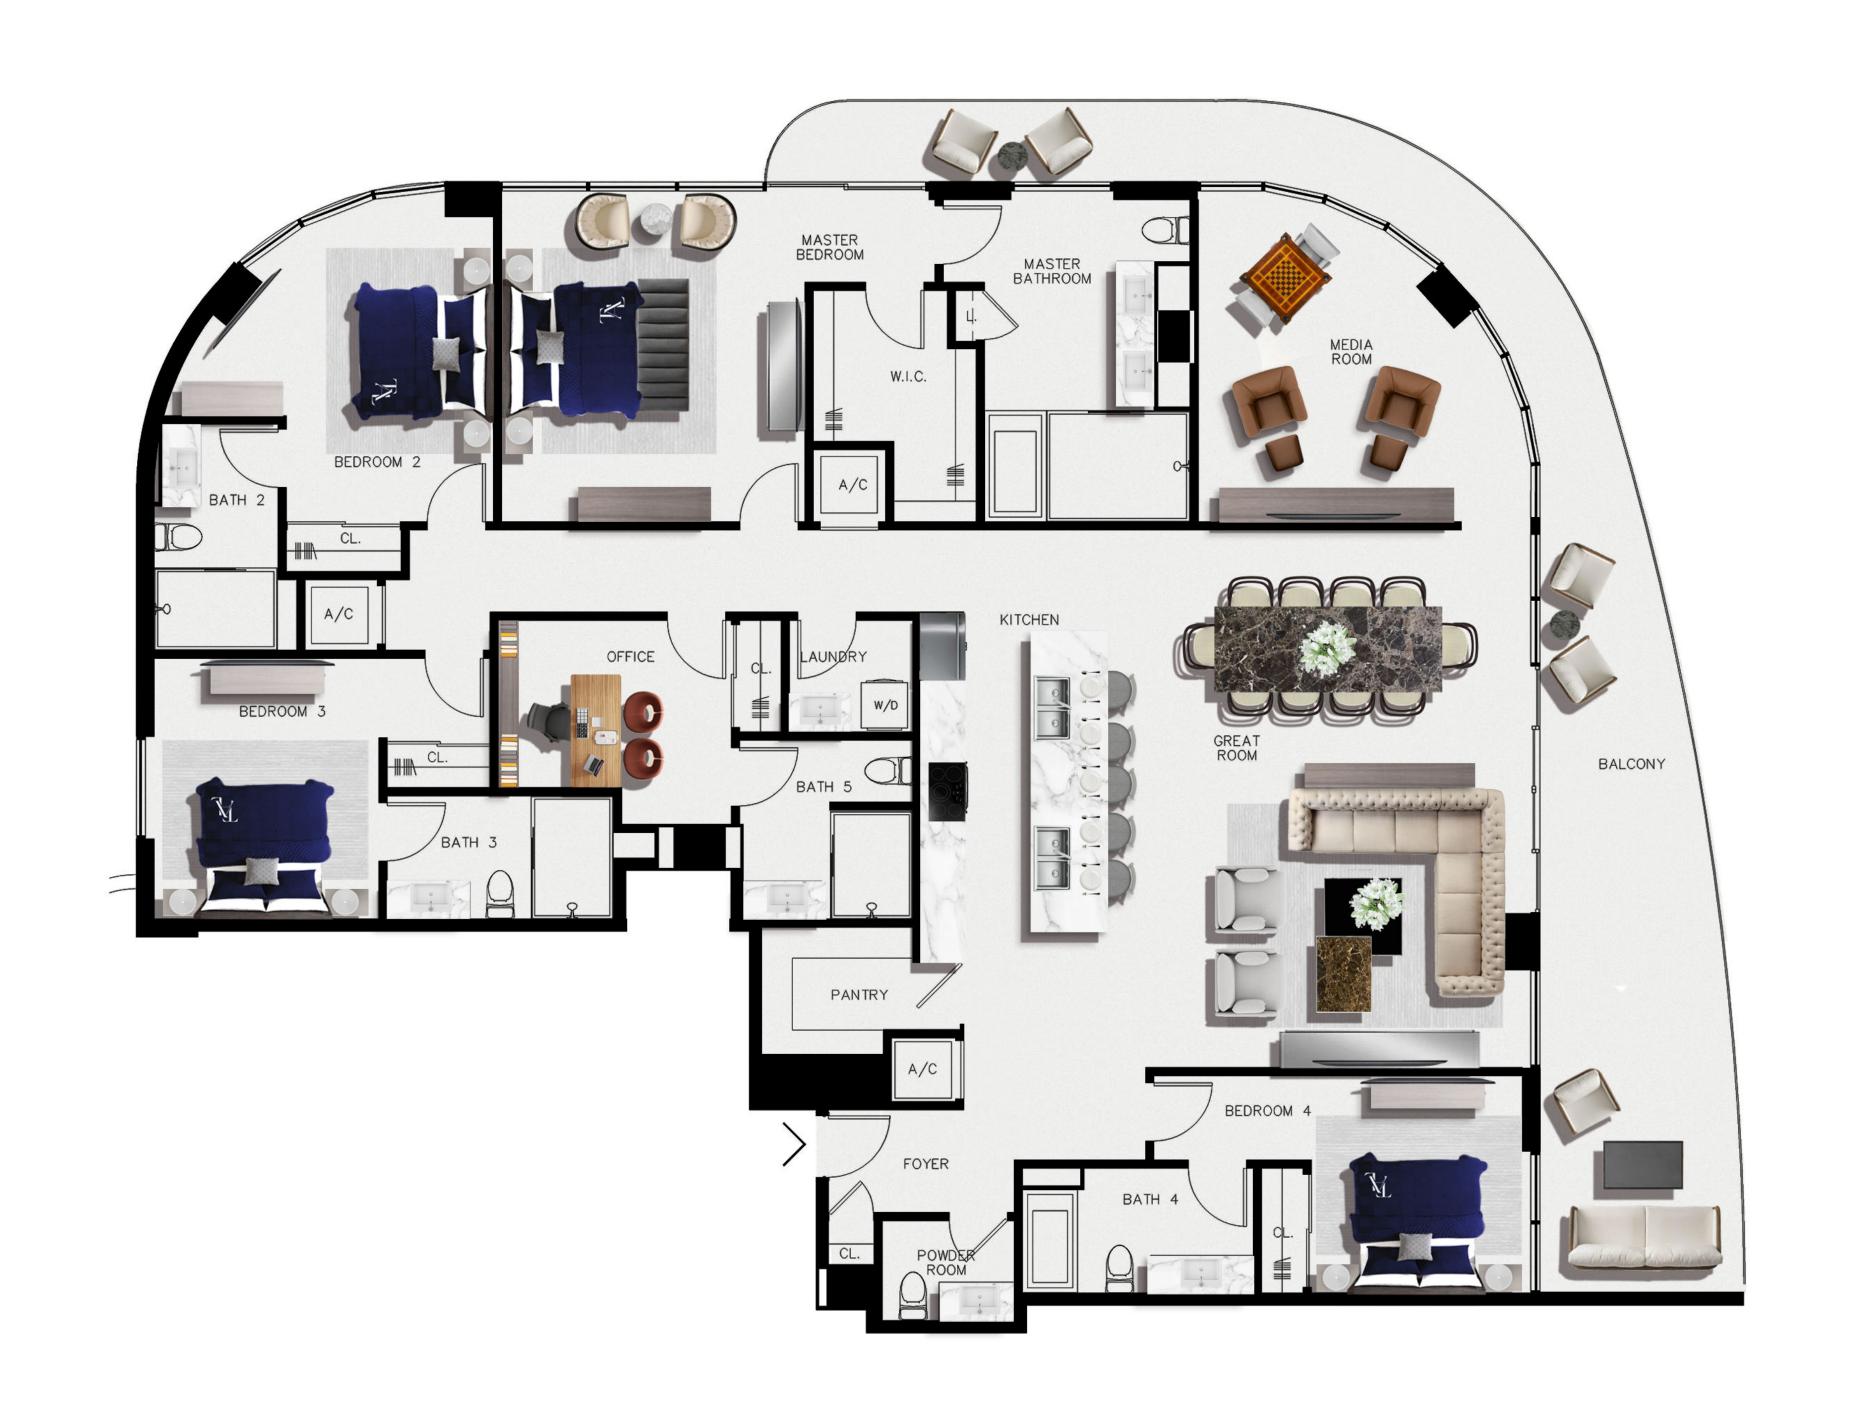

## 05 FLOOR 15-21 NORTH TOWER

4 BEDROOMS
5 BATHROOMS
POWDER ROOM
OFFICE/SERVICE QUARTERS
MEDIA ROOM

**3,045 SQ. FT.** INTERIOR **525 SQ. FT.** EXTERIOR

CORNER RESIDENCE 10' CEILINGS
CUSTOM DESIGED ITALKRAFT KITCHEN
WITH 14 FT. ISLAND AND DOUBLE-SINKS
PRIMARY BATHROOM INCLUDES
SPRAWLING GLASS SHOWERS WITH
SOAKING TUB, NICHE WITH LIGHTING