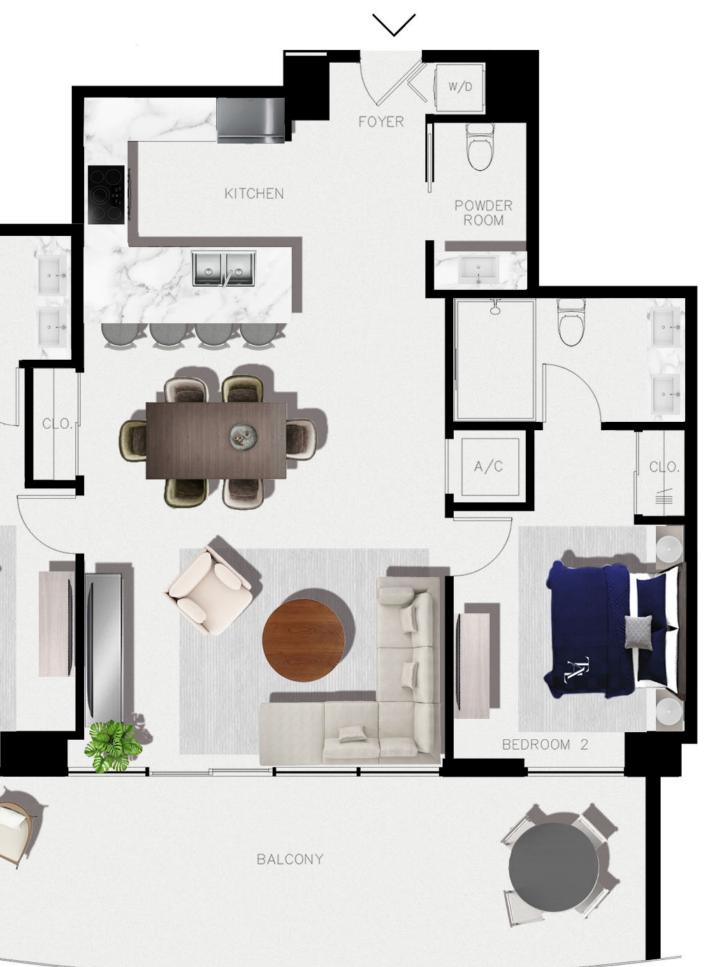

04 FLOOR 6—14 NORTH TOWER

> 2 BEDROOMS 2 BATHROOMS POWDER ROOM

**1,235 SQ. FT.** INTERIOR **370 SQ. FT.** EXTERIOR

## 10' CEILINGS CUSTOM DESIGED ITALKRAFT KITCHEN BATHROOMS INCLUDES SPRAWLING GLASS SHOWERS, NICHE WITH LIGHTING

## 2785 NE 183RD STREET, AVENTURA FL 33160

Stated dimensions are measured to the exterior boundaries of the exterior walls and the centerline of interior demising walls and in fact vary from the dimensions that would be determined by using the description and definition of the "Unit" set forth in the Declaration (which generally only includes the interior airspace between the perimeter walls and excludes interior structural components). Note that measurements of rooms set forth on this floor plan are generally taken at the greatest points of each given room (as if the room were a perfect rectangle), without regard for any cutouts. Accordingly, the area of the actual room will typically).