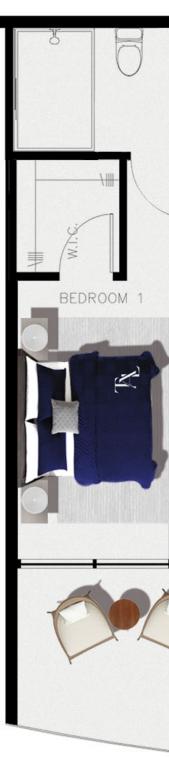

04 FLOOR 6—14 NORTH TOWER

> 2 BEDROOMS 2 BATHROOMS POWDER ROOM

**1,235 SQ. FT.** INTERIOR **370 SQ. FT.** EXTERIOR

## 10' CEILINGS CUSTOM DESIGED ITALKRAFT KITCHEN BATHROOMS INCLUDES SPRAWLING GLASS SHOWERS, NICHE WITH LIGHTING