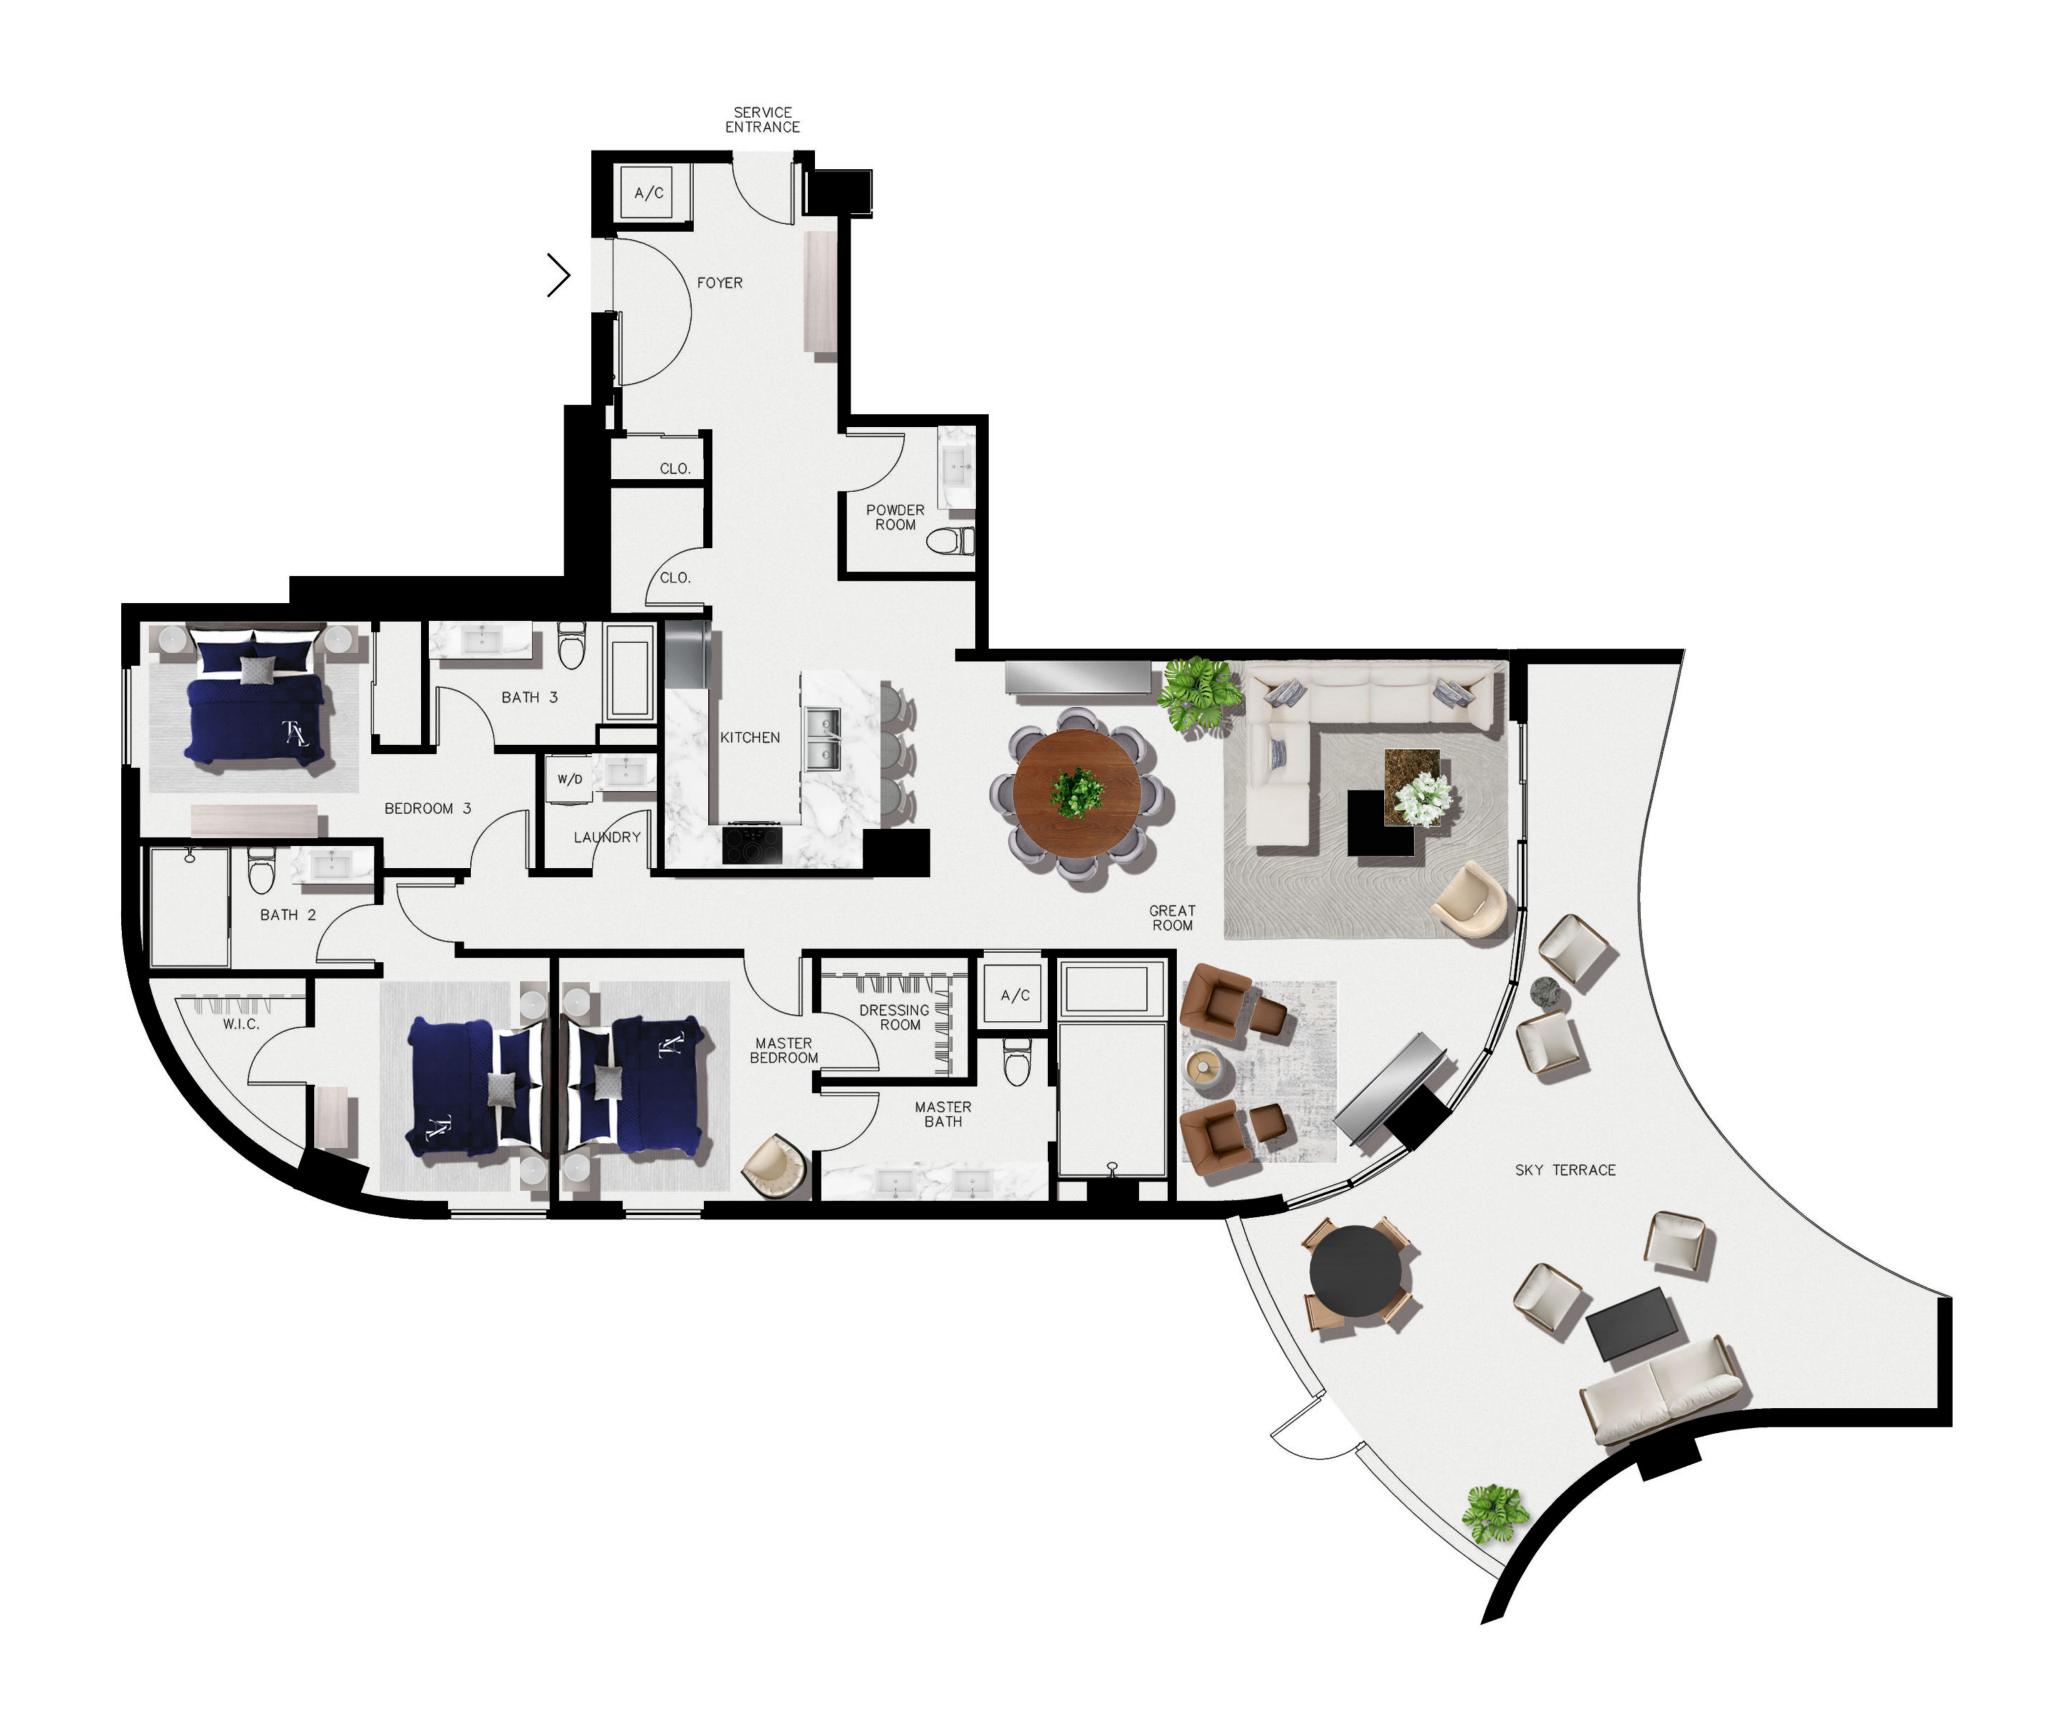

## 03 FLOOR 6-14 NORTH TOWER

3 BEDROOMS
3 BATHROOMS
POWDER ROOM
SKY TERRACE

**2,240 SQ. FT.** INTERIOR **620 SQ. FT.** EXTERIOR

CORNER RESIDENCE 10' CEILINGS
CUSTOM DESIGED ITALKRAFT KITCHEN
WITH DUAL BASIN PARTITIONED SINK
PRIMARY BATHROOM INCLUDES
SPRAWLING GLASS SHOWERS WITH
SOAKING TUB, NICHE WITH LIGHTING
SERVICE ENTRANCE

## 2785 NE 183RD STREET, AVENTURA FL 33160

Stated dimensions are measured to the exterior boundaries of the exterior walls and the centerline of interior demising walls and in fact vary from the dimensions that would be determined by using the description and definition of the "Unit" set forth in the Declaration (which generally only includes the interior airspace between the perimeter walls and excludes interior structural components). Note that measurements of rooms set forth on this floor plan are generally taken at the greatest points of each given room (as if the room were a perfect rectangle), without regard for any cutouts. Accordingly, the area of the actual room will typically).