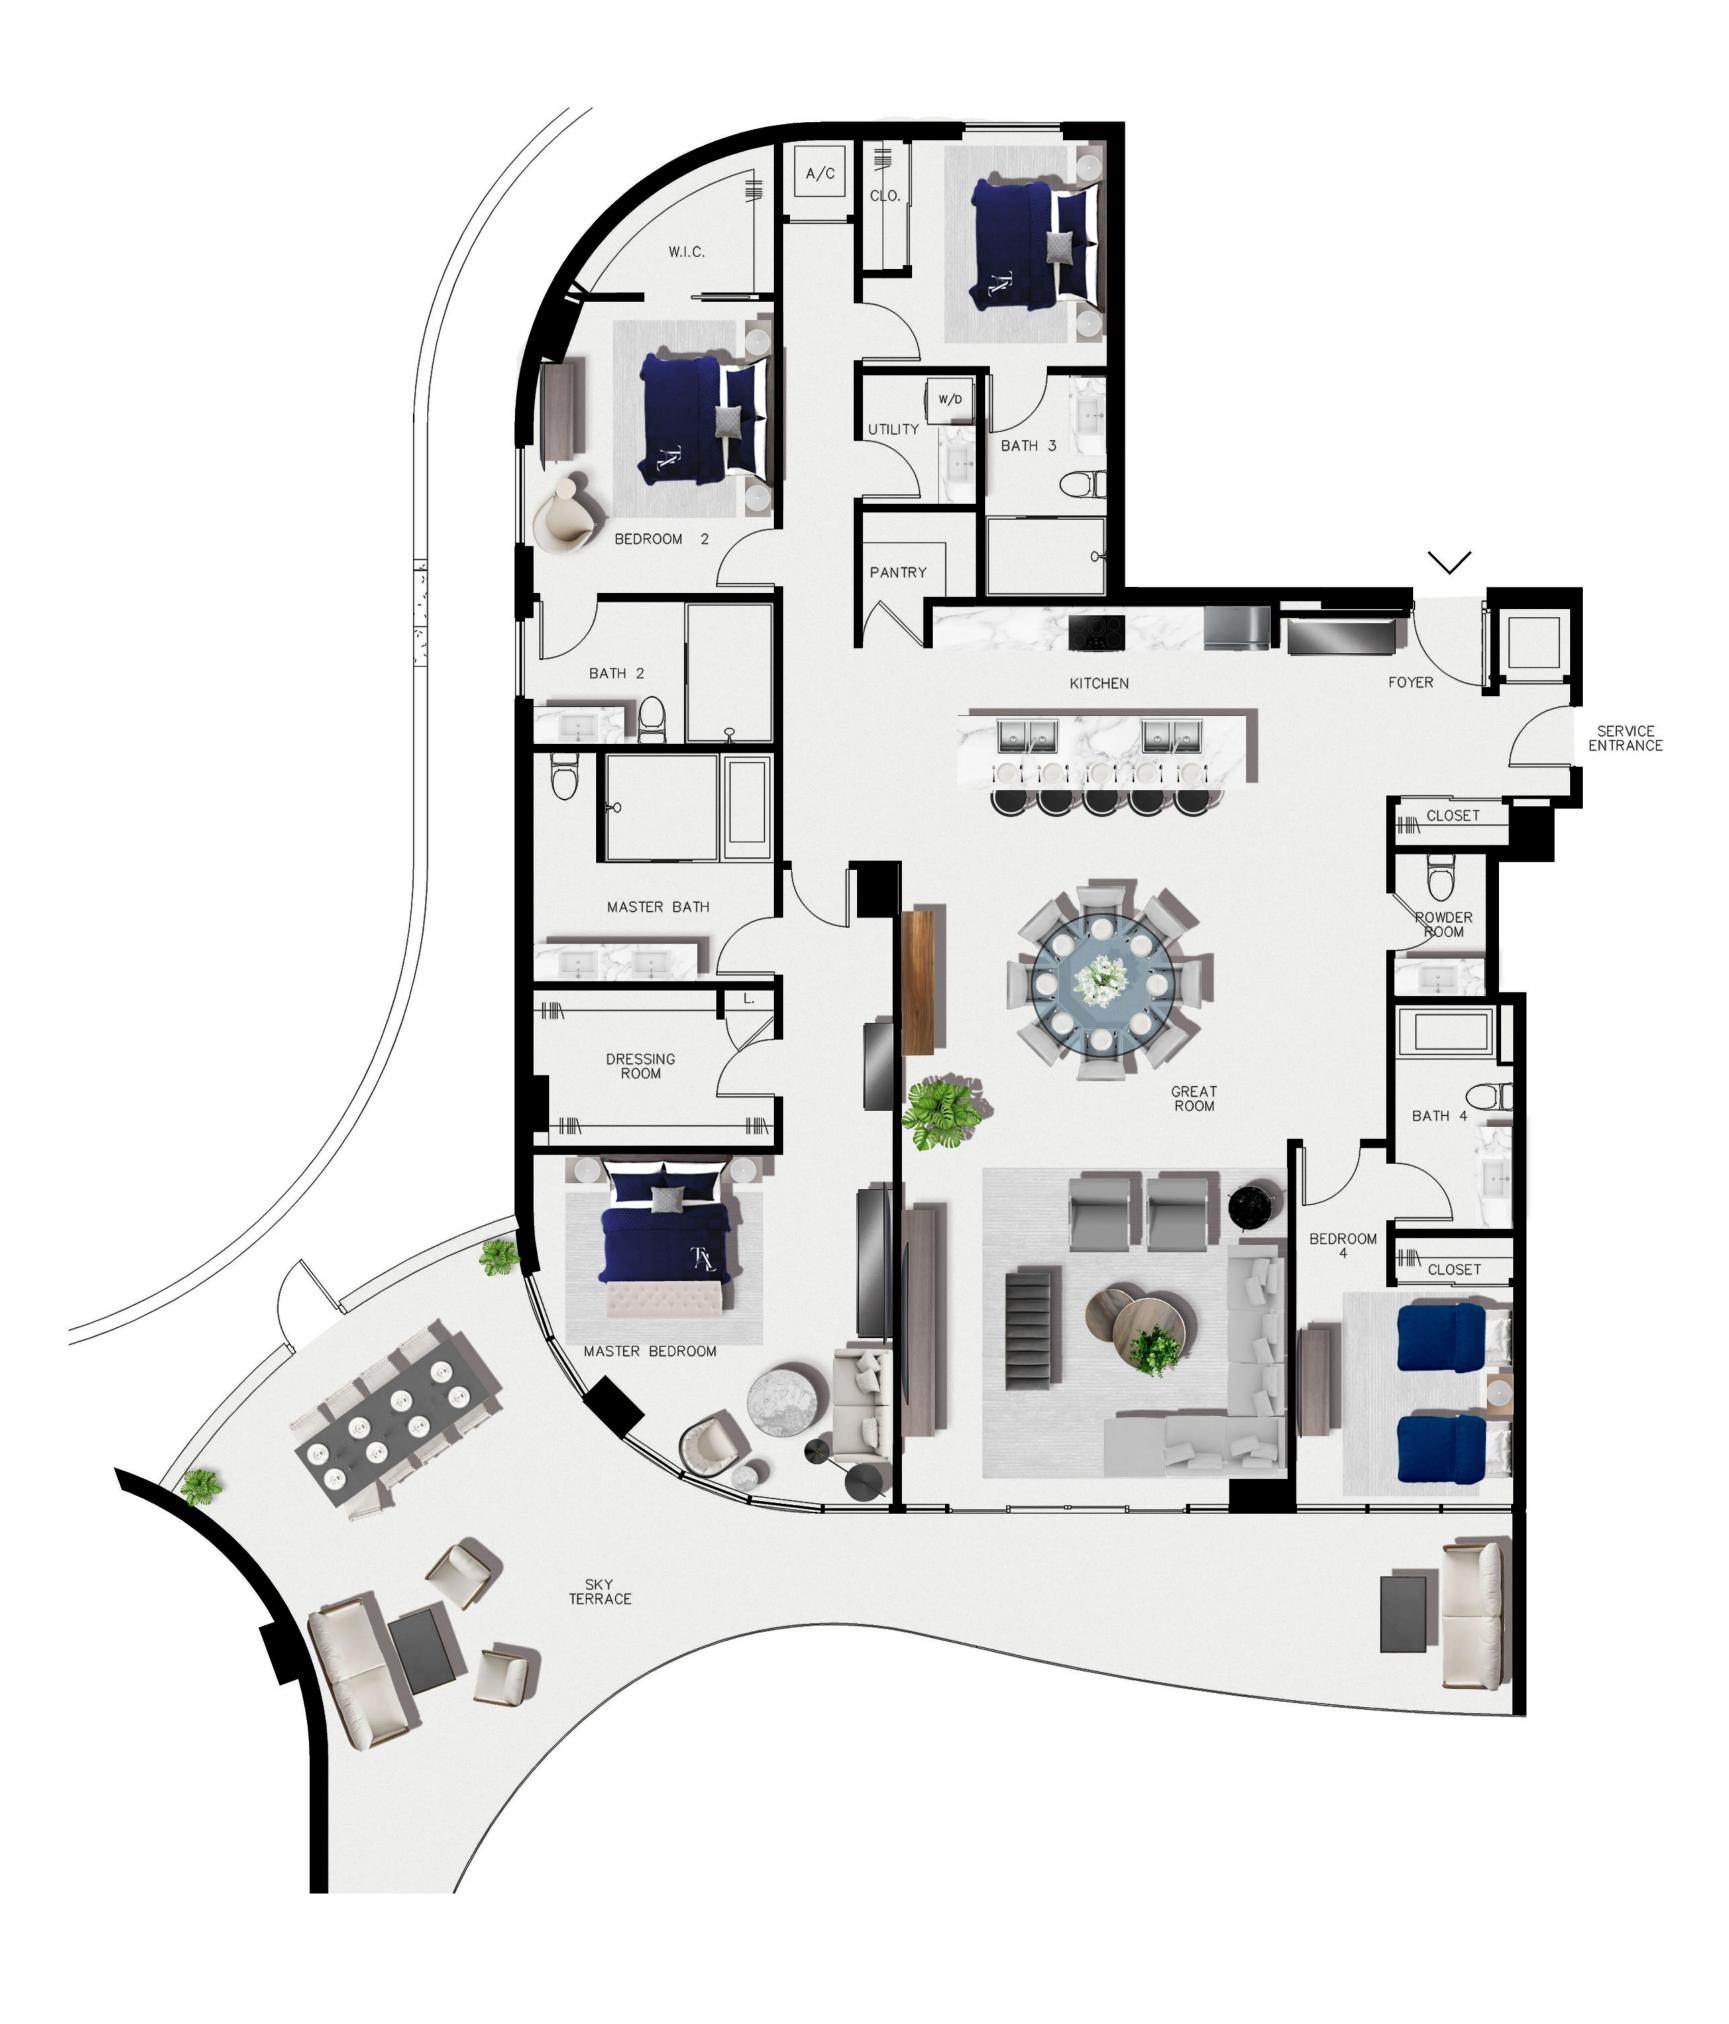

03 FLOOR 15–21 NORTH TOWER

> 4 BEDROOMS 4 BATHROOMS POWDER ROOM SKY TERRACE

## **2,890 SQ. FT.** INTERIOR **820 SQ. FT.** EXTERIOR

CORNER RESIDENCE 10' CEILINGS CUSTOM DESIGED ITALKRAFT KITCHEN WITH 14 FT. ISLAND AND DOUBLE-SINKS PRIMARY BATHROOM INCLUDES SPRAWLING GLASS SHOWERS WITH SOAKING TUB, NICHE WITH LIGHTING SERVICE ENTRANCE

## 2785 NE 183RD STREET, AVENTURA FL 33160

Stated dimensions are measured to the exterior boundaries of the exterior walls and the centerline of interior demising walls and in fact vary from the dimensions that would be determined by using the description and definition of the "Unit" set forth in the Declaration (which generally only includes the interior airspace between the perimeter walls and excludes interior structural components). Note that measurements of rooms set forth on this floor plan are generally taken at the greatest points of each given room (as if the room were a perfect rectangle), without regard for any cutouts. Accordingly, the area of the actual room will typically).