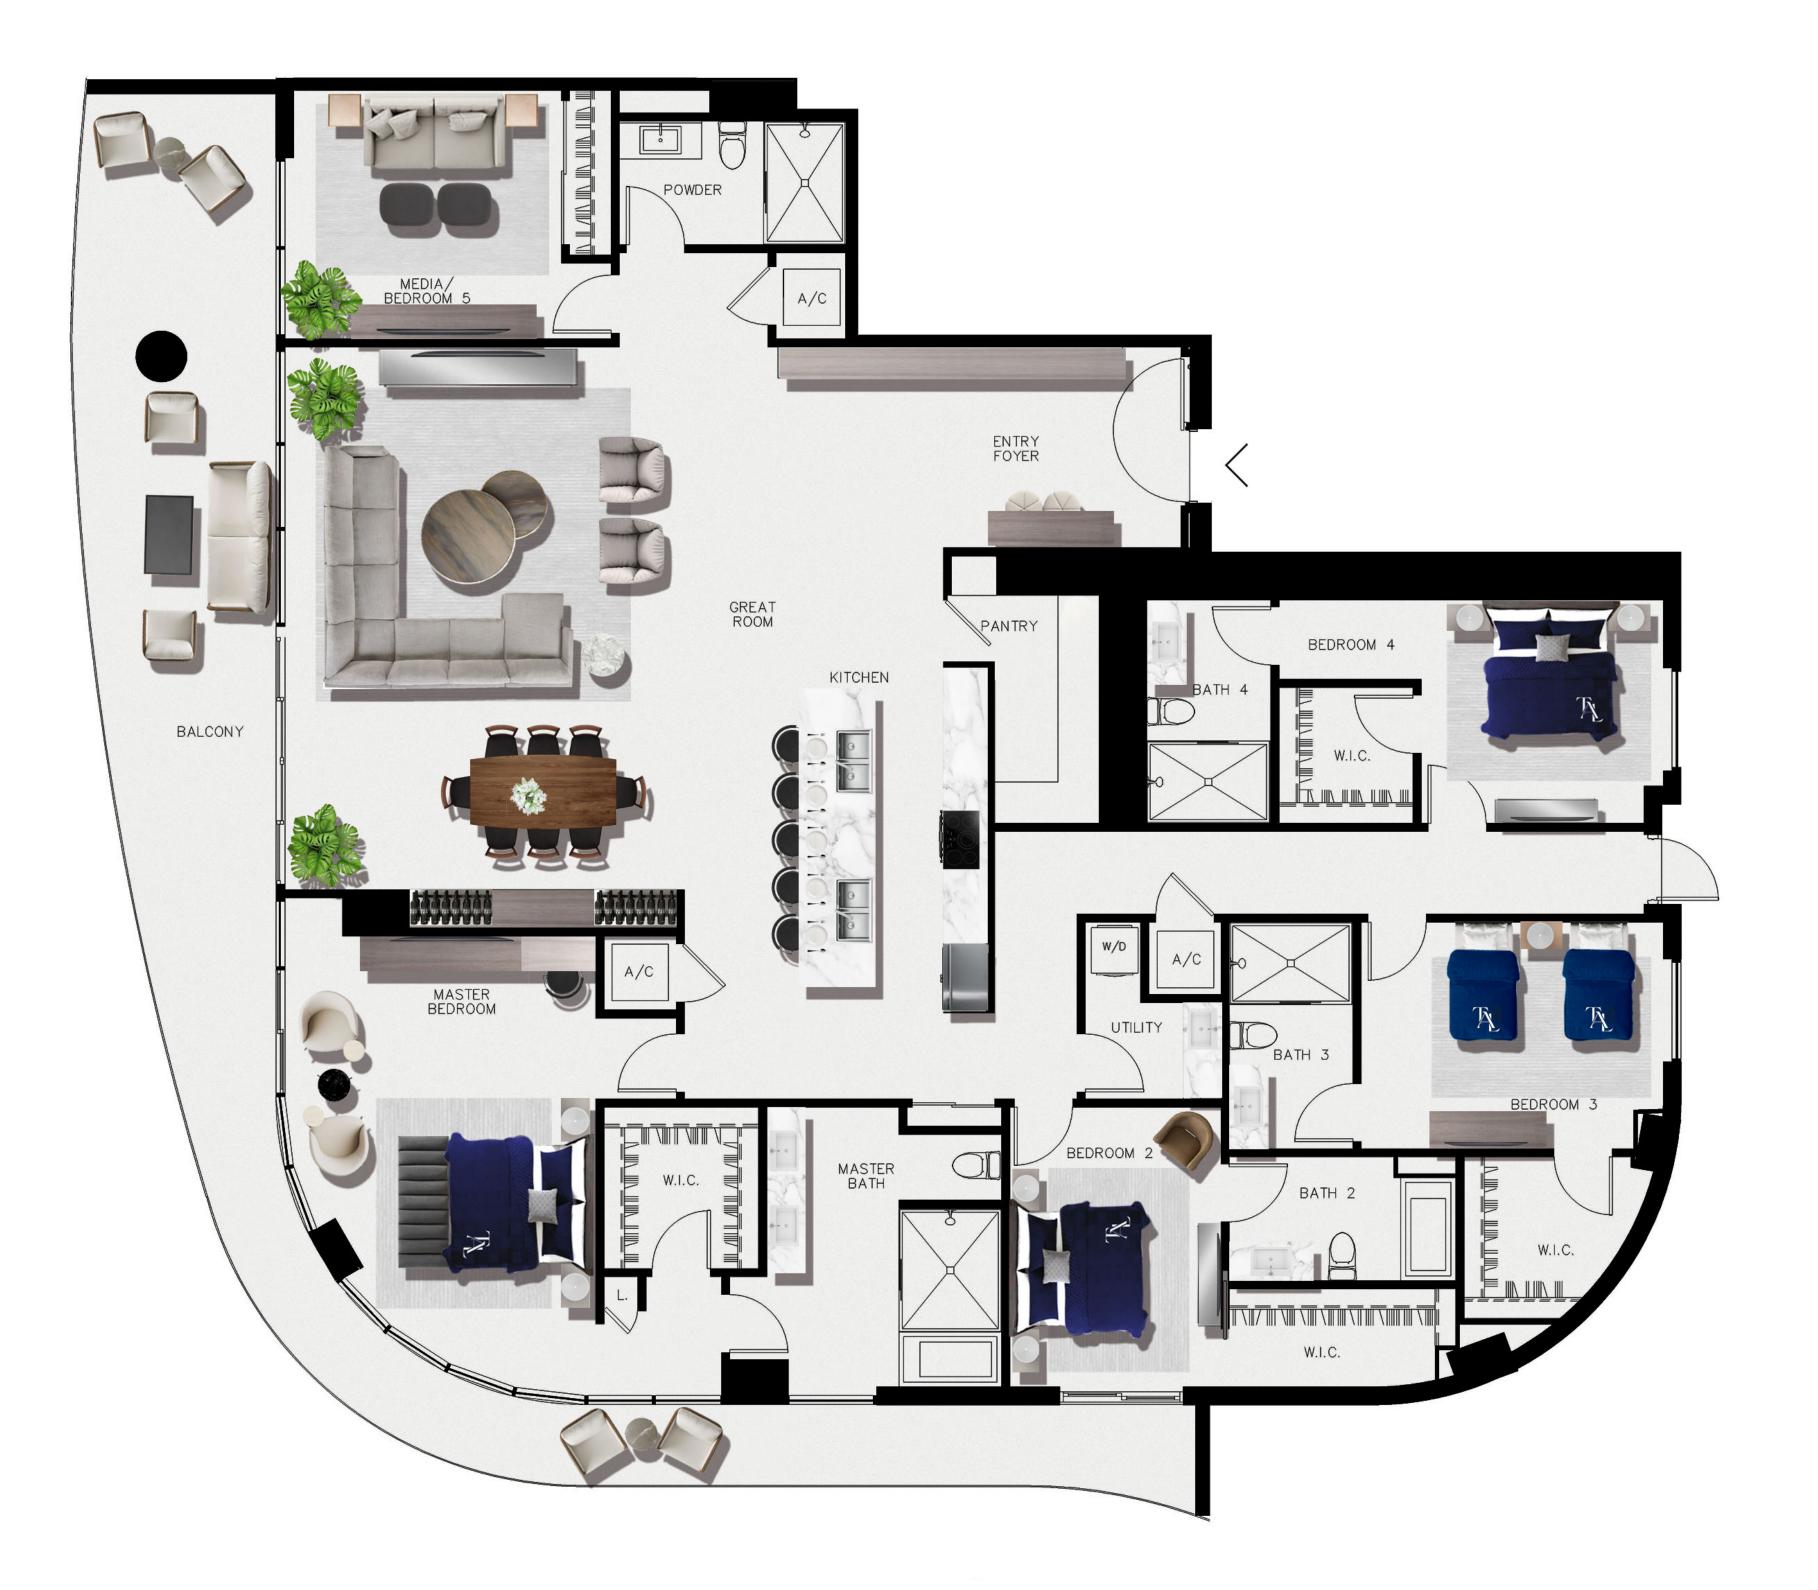

02 FLOOR 6–26 SOUTH TOWER

> 5 BEDROOMS 5 BATHROOMS

**3,545 SQ. FT**. INTERIOR **655 SQ. FT.** EXTERIOR

CORNER RESIDENCE 10' CEILINGS CUSTOM DESIGED ITALKRAFT KITCHEN WITH 14 FT. ISLAND AND DOUBLE-SINKS PRIMARY BATHROOM INCLUDES SPRAWLING GLASS SHOWERS WITH SOAKING TUB, NICHE WITH LIGHTING SERVICE ENTRANCE

## 2785 NE 183RD STREET, AVENTURA FL 33160

Stated dimensions are measured to the exterior boundaries of the exterior walls and the centerline of interior demising walls and in fact vary from the dimensions that would be determined by using the description and definition of the "Unit" set forth in the Declaration (which generally only includes the interior airspace between the perimeter walls and excludes interior structural components). Note that measurements of rooms set forth on this floor plan are generally taken at the greatest points of each given room (as if the room were a perfect rectangle), without regard for any cutouts. Accordingly, the area of the actual room will typically).