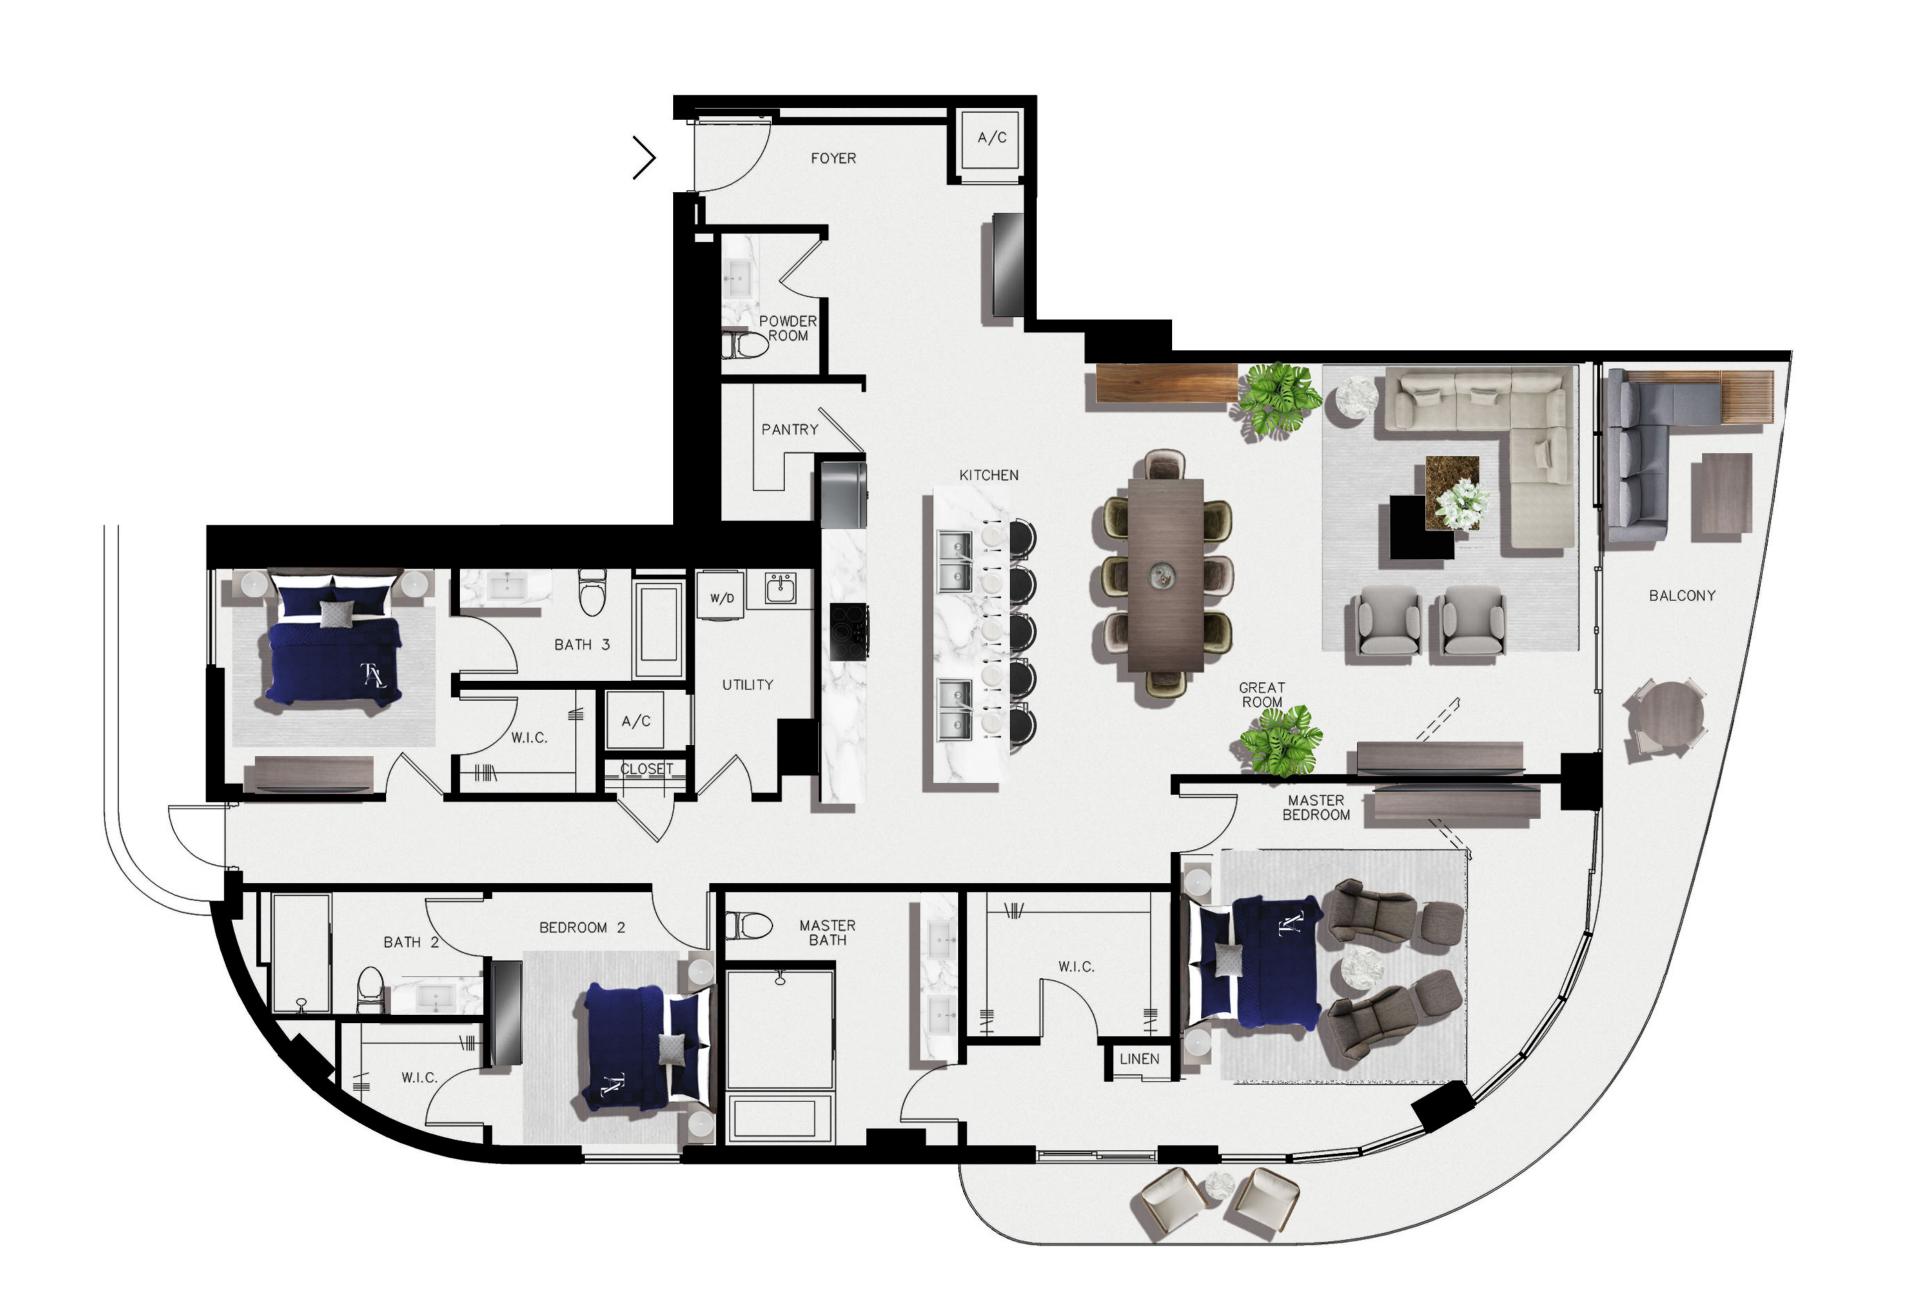

O1
FLOOR 6-26
SOUTH TOWER

3 BEDROOMS
3 BATHROOMS
POWDER ROOM

**2,635 SQ. FT.** INTERIOR **355 SQ. FT.** EXTERIOR

CORNER RESIDENCE 10' CEILINGS
CUSTOM DESIGED ITALKRAFT KITCHEN
WITH 14 FT. ISLAND AND DOUBLE-SINKS
PRIMARY BATHROOM INCLUDES
SPRAWLING GLASS SHOWERS WITH
SOAKING TUB, NICHE WITH LIGHTING
SERVICE ENTRANCE

## 2785 NE 183RD STREET, AVENTURA FL 33160

Stated dimensions are measured to the exterior boundaries of the exterior walls and the centerline of interior demising walls and in fact vary from the dimensions that would be determined by using the description and definition of the "Unit" set forth in the Declaration (which generally only includes the interior airspace between the perimeter walls and excludes interior structural components). Note that measurements of rooms set forth on this floor plan are generally taken at the greatest points of each given room (as if the room were a perfect rectangle), without regard for any cutouts. Accordingly, the area of the actual room will typically).