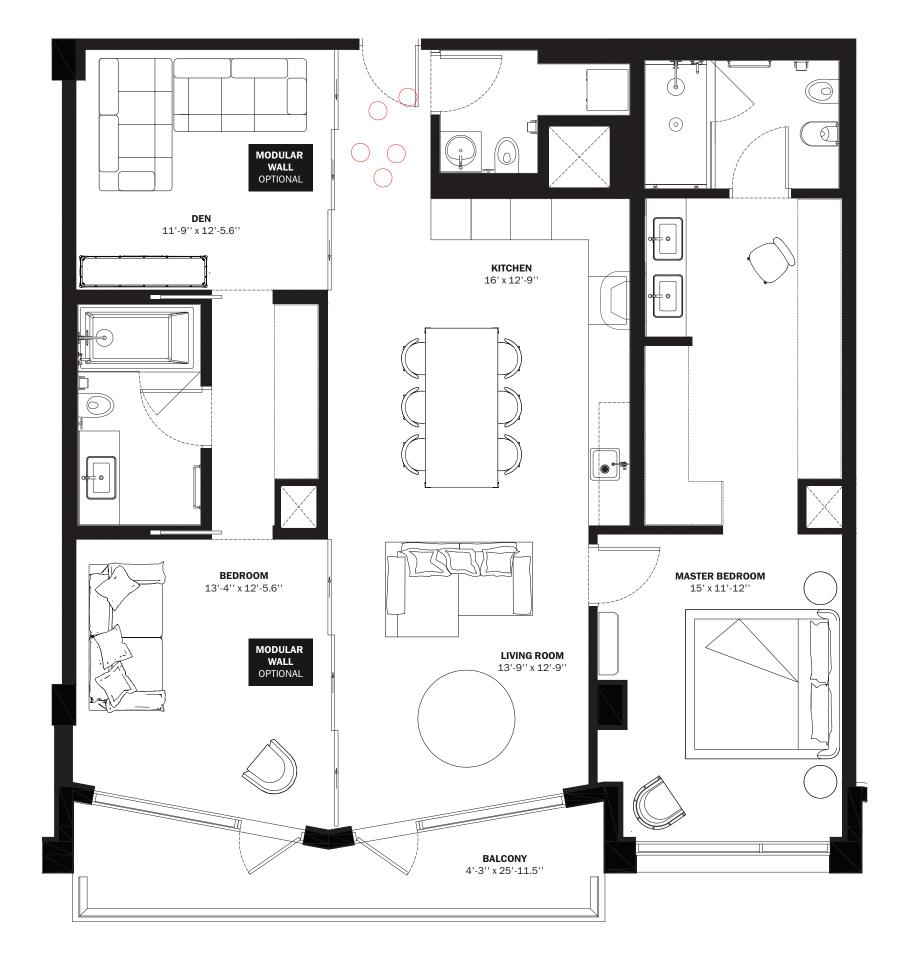

INTERIORS AREA: 1,457 SQ FT 135.4  $M^2$  TERRACE AREA: 137 SQ FT 12.8  $M^2$  TOTAL RESIDENCE: 1,594 SQ FT 148.2  $M^2$ 

FLOORS: 2-6

DIESEL HEADQUARTERS

VIA DELL'INDUSTRIA 4/6, BREGANZE (VI) 45º41'30.7" N 11º33'41.8" E

## **Diesel Wynwood** L Residences Floor Plans